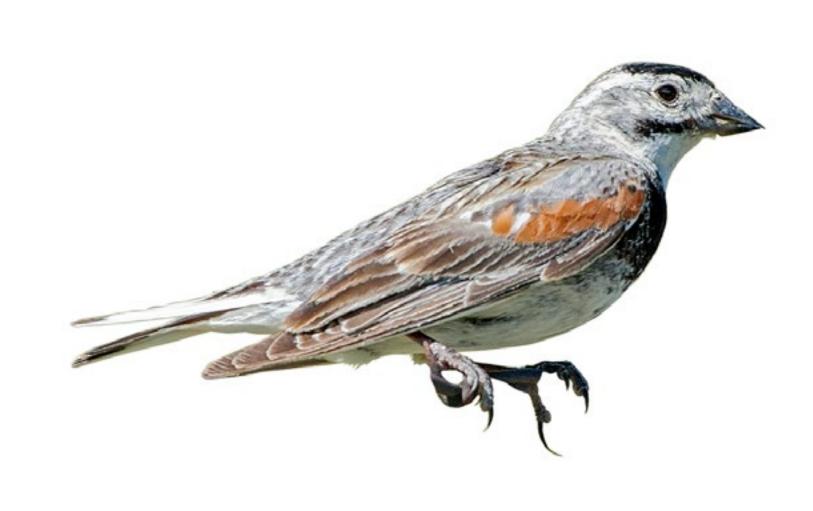

Eurasian Tree Sparrow

Chestnut-collared Longspur (Breeding Male)

Chestnut-collared Longspur (Female and Winter Male)

Smith's Longspur (Breeding Male)

Smith's Longspur (Female and Winter Male)

McCown's Longspur (Breeding Male)

McCown's Longspur (Female and Winter Male)

Cassin's Sparrow