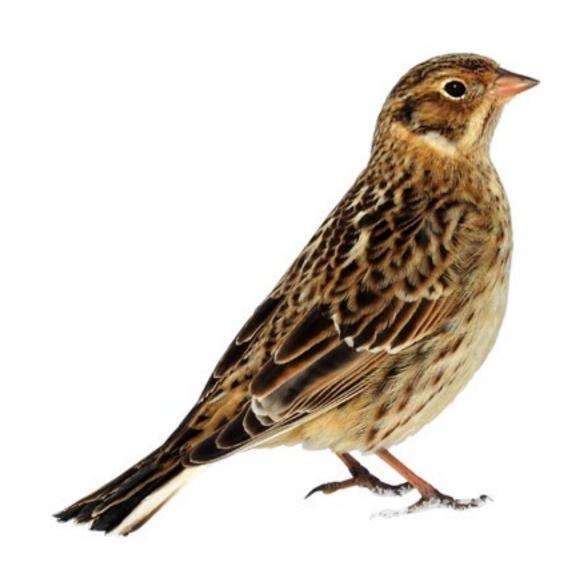

## Widespread Sparrows

House Sparrow (Male)

House Sparrow (Female)

Lapland Longspur (Breeding Male)

Lapland Longspur (Female and Winter Male)

Chipping Sparrow (Breeding Adult)

Grasshopper Sparrow

American Tree Sparrow