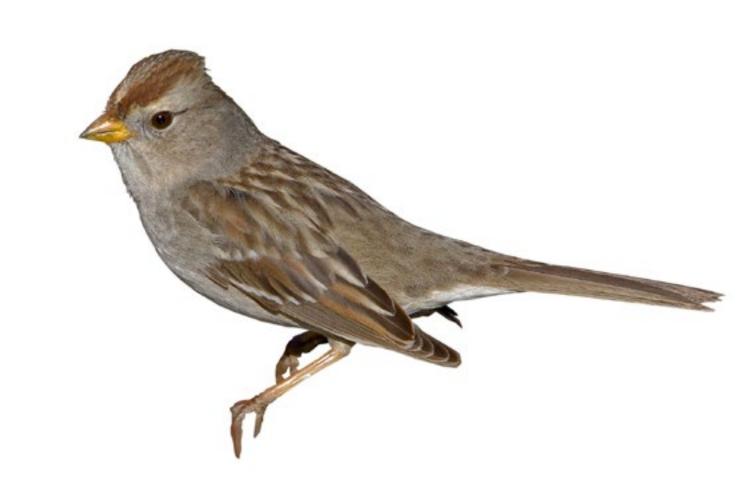

## Widespread Sparrows

House Sparrow (Male)

House Sparrow (Female)

Lapland Longspur (Breeding Male)

Lapland Longspur (Female and Winter Male)

Chipping Sparrow (Breeding Adult)

Grasshopper Sparrow

American Tree Sparrow