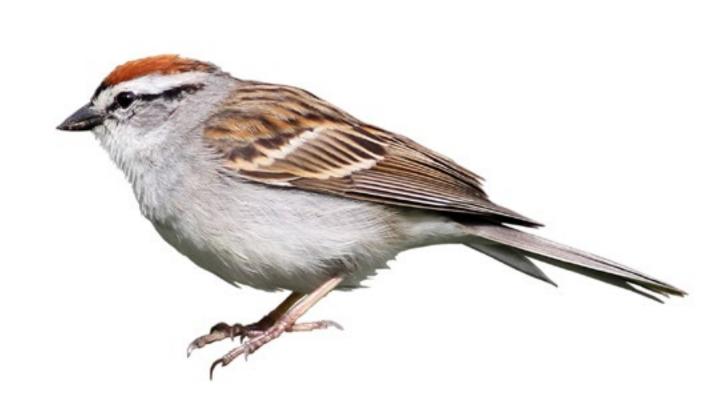

## Widespread Sparrows

House Sparrow (Male)

House Sparrow (Female)

Lapland Longspur (Breeding Male)

Lapland Longspur (Female and Winter Male)

Chipping Sparrow (Breeding Adult)

Grasshopper Sparrow

American Tree Sparrow