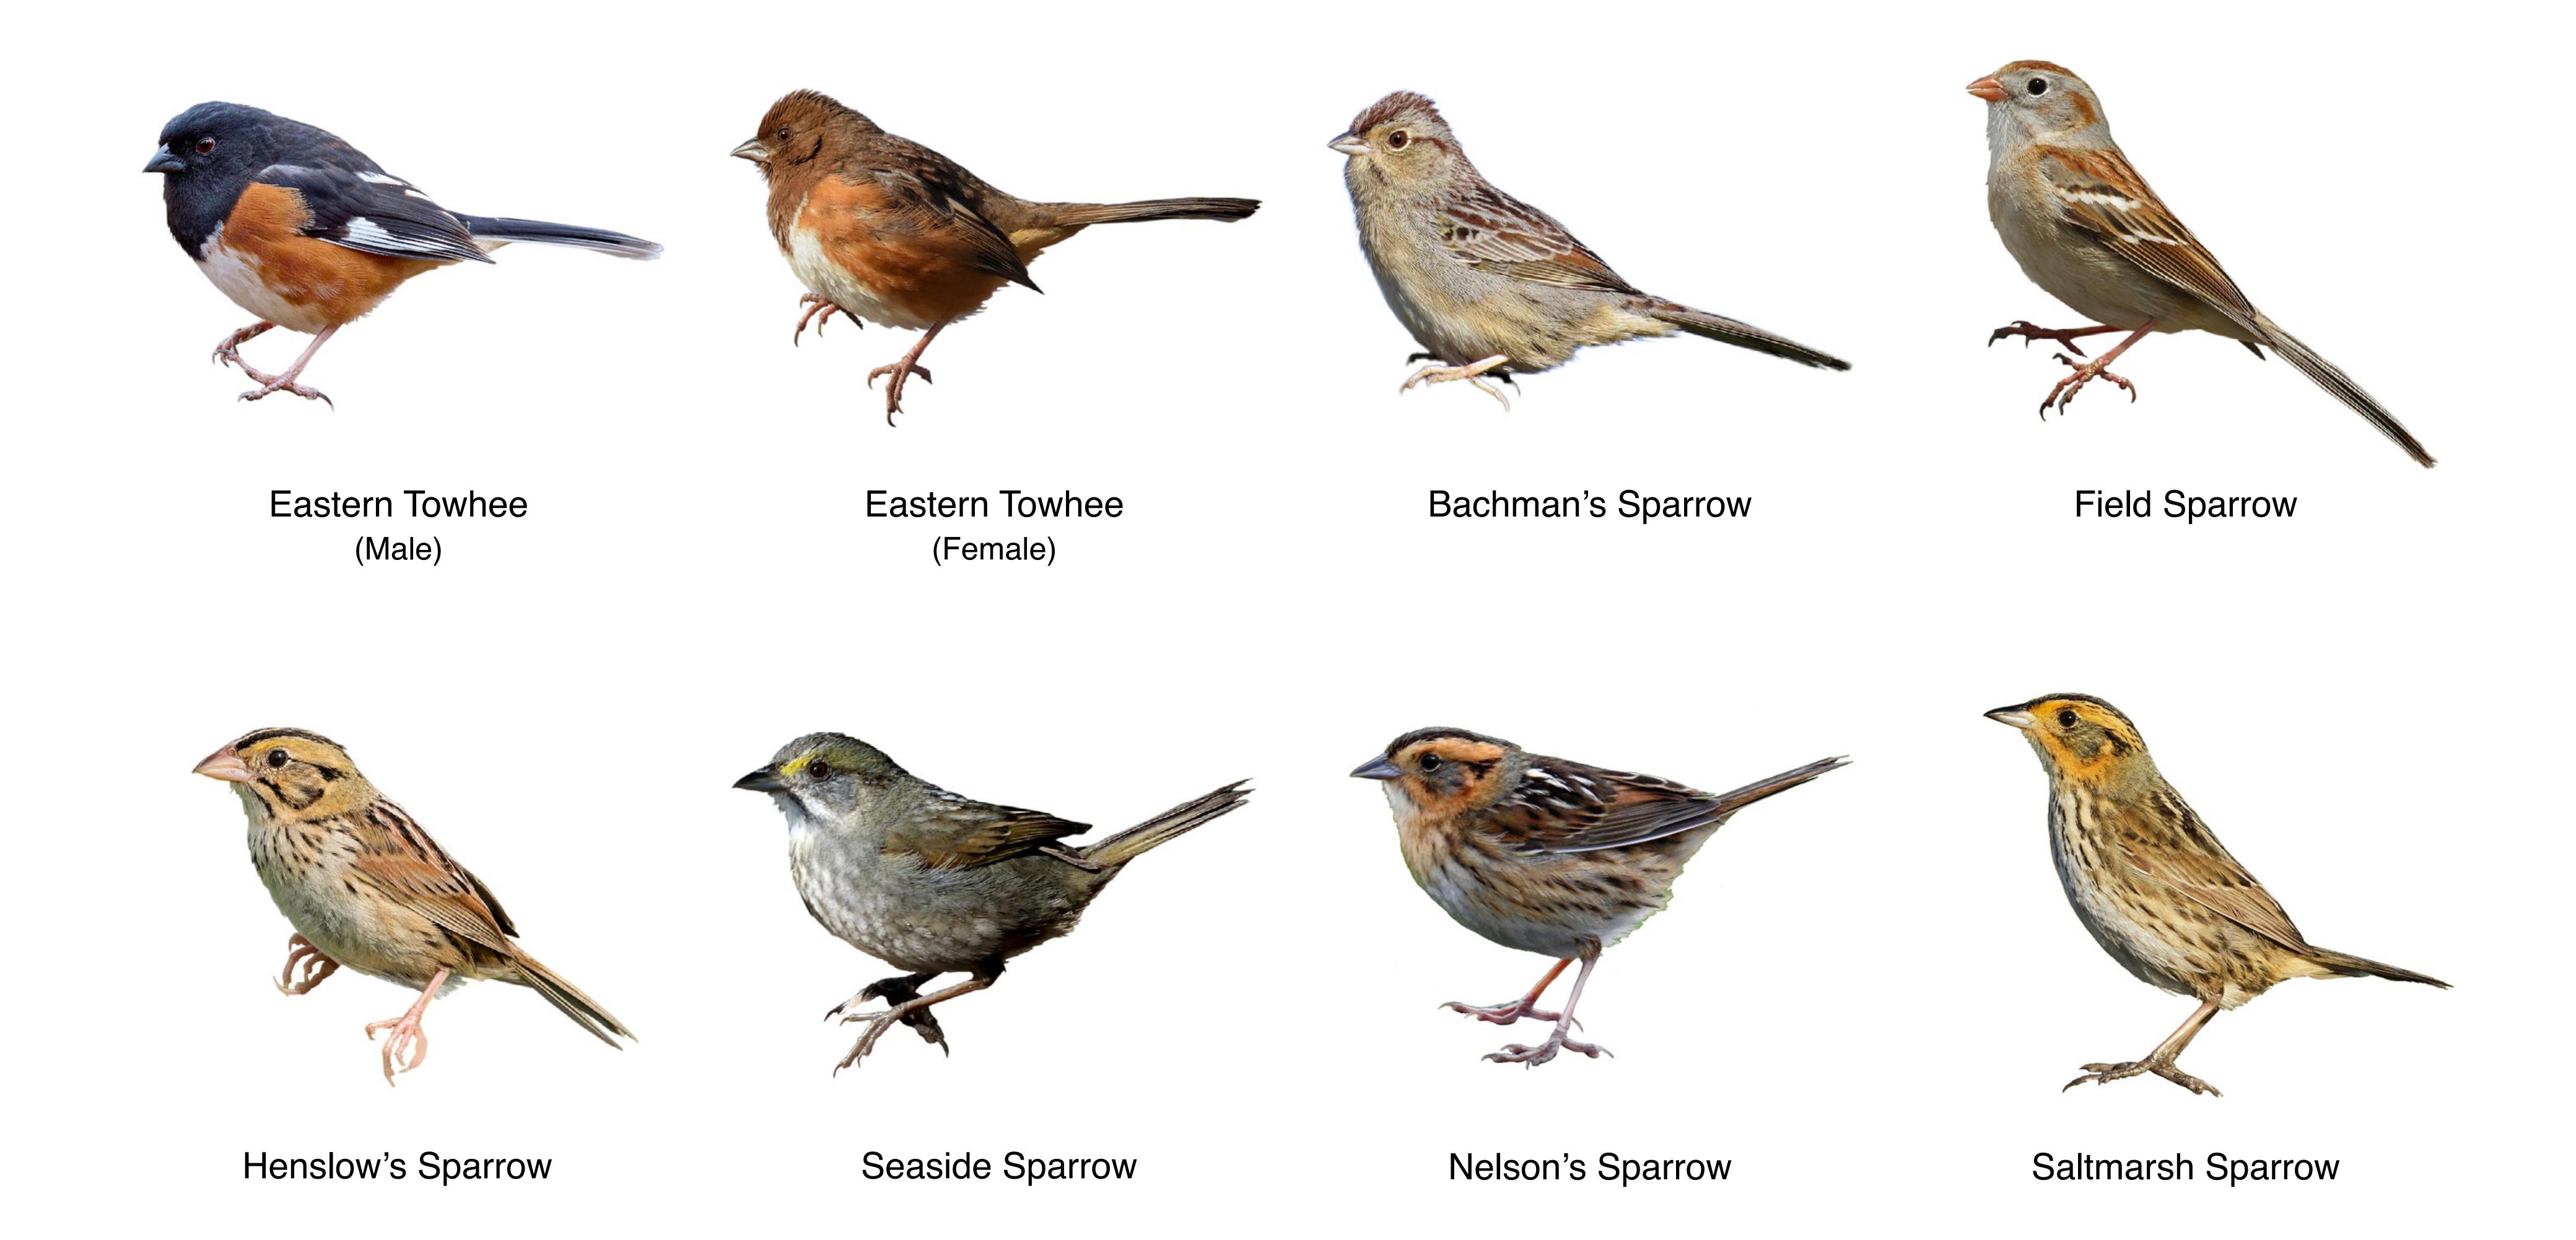

## Eastern Sparrows





## Central Sparrows



Clay-colored Sparrow



Lark Bunting (Breeding Male)



Lark Bunting
(Female and Winter Male)



Baird's Sparrow



LeConte's Sparrow



Harris's Sparrow (Breeding Adult)



Harris's Sparrow (Winter Adult and Immature)



Eurasian Tree Sparrow



Chestnut-collared Longspur (Breeding Male)



Chestnut-collared Longspur (Female and Winter Male)



Smith's Longspur (Breeding Male)



Smith's Longspur (Female and Winter Male)



McCown's Longspur (Breeding Male)



McCown's Longspur (Female and Winter Male)



Cassin's Sparrow

## Western Sparrows



Black-chinned Sparrow

(Female and Nonbreeding)

Black-chinned Sparrow

(Breeding Male)

Brewer's Sparrow



## Widespread Sparrows



House Sparrow (Male)



House Sparrow (Female)



Lapland Longspur (Breeding Male)