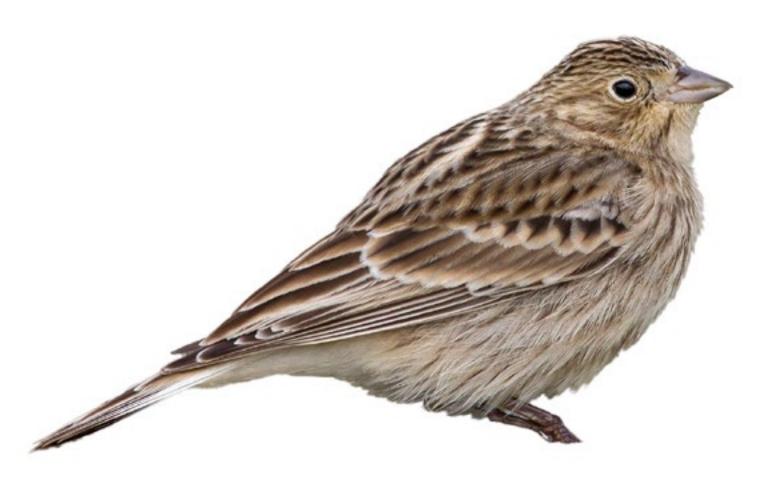

Vesper Sparrow

Savannah Sparrow

Fox Sparrow (Red Form)

Fox Sparrow (Sooty Form)

Song Sparrow

Lincoln's Sparrow

Swamp Sparrow

White-throated Sparrow