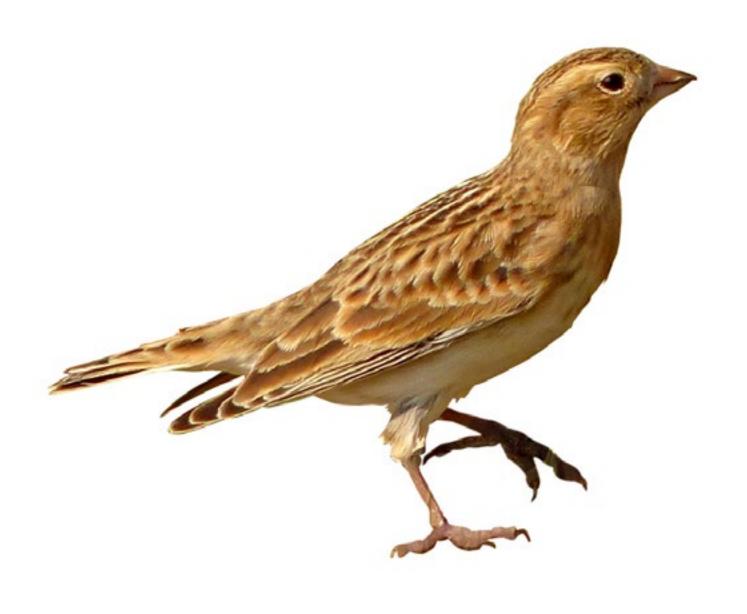

## Eastern Sparrows





## Central Sparrows



Clay-colored Sparrow



Lark Bunting (Breeding Male)



Lark Bunting
(Female and Winter Male)



Baird's Sparrow



LeConte's Sparrow



Harris's Sparrow (Breeding Adult)



Harris's Sparrow (Winter Adult and Immature)



Eurasian Tree Sparrow



Chestnut-collared Longspur (Breeding Male)



Chestnut-collared Longspur (Female and Winter Male)



Smith's Longspur (Breeding Male)



Smith's Longspur (Female and Winter Male)



McCown's Longspur (Breeding Male)



McCown's Longspur (Female and Winter Male)



Cassin's Sparrow

## Western Sparrows



Black-chinned Sparrow

(Female and Nonbreeding)

Black-chinned Sparrow

(Breeding Male)

Brewer's Sparrow



## Widespread Sparrows



House Sparrow (Male)



House Sparrow (Female)



Lapland Longspur (Breeding Male)



Lapland Longspur (Female and Winter Male)



Chipping Sparrow (Breeding Adult)



Grasshopper Sparrow



American Tree Sparrow



Vesper Sparrow



Savannah Sparrow



Fox Sparrow (Red Form)



Fox Sparrow (Sooty Form)



Song Sparrow



Lincoln's Sparrow



Swamp Sparrow



White-throated Sparrow



White-crowned Sparrow (Adult)



White-crowned Sparrow (Immature)



Dark-eyed Junco (Slate-colored)