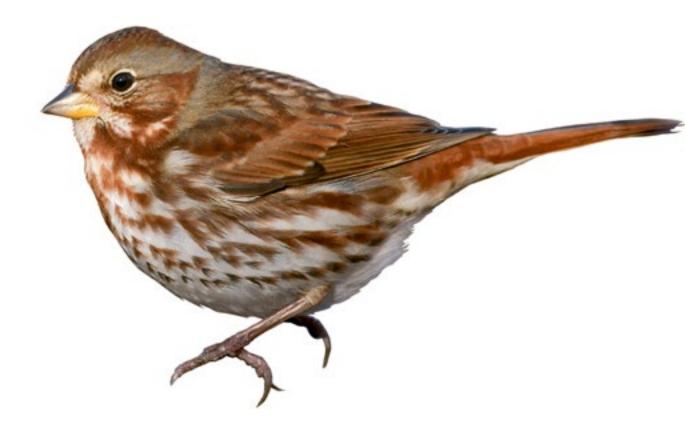

Vesper Sparrow

Savannah Sparrow

Fox Sparrow (Red Form)

Fox Sparrow (Sooty Form)

Song Sparrow

Lincoln's Sparrow

Swamp Sparrow

White-throated Sparrow