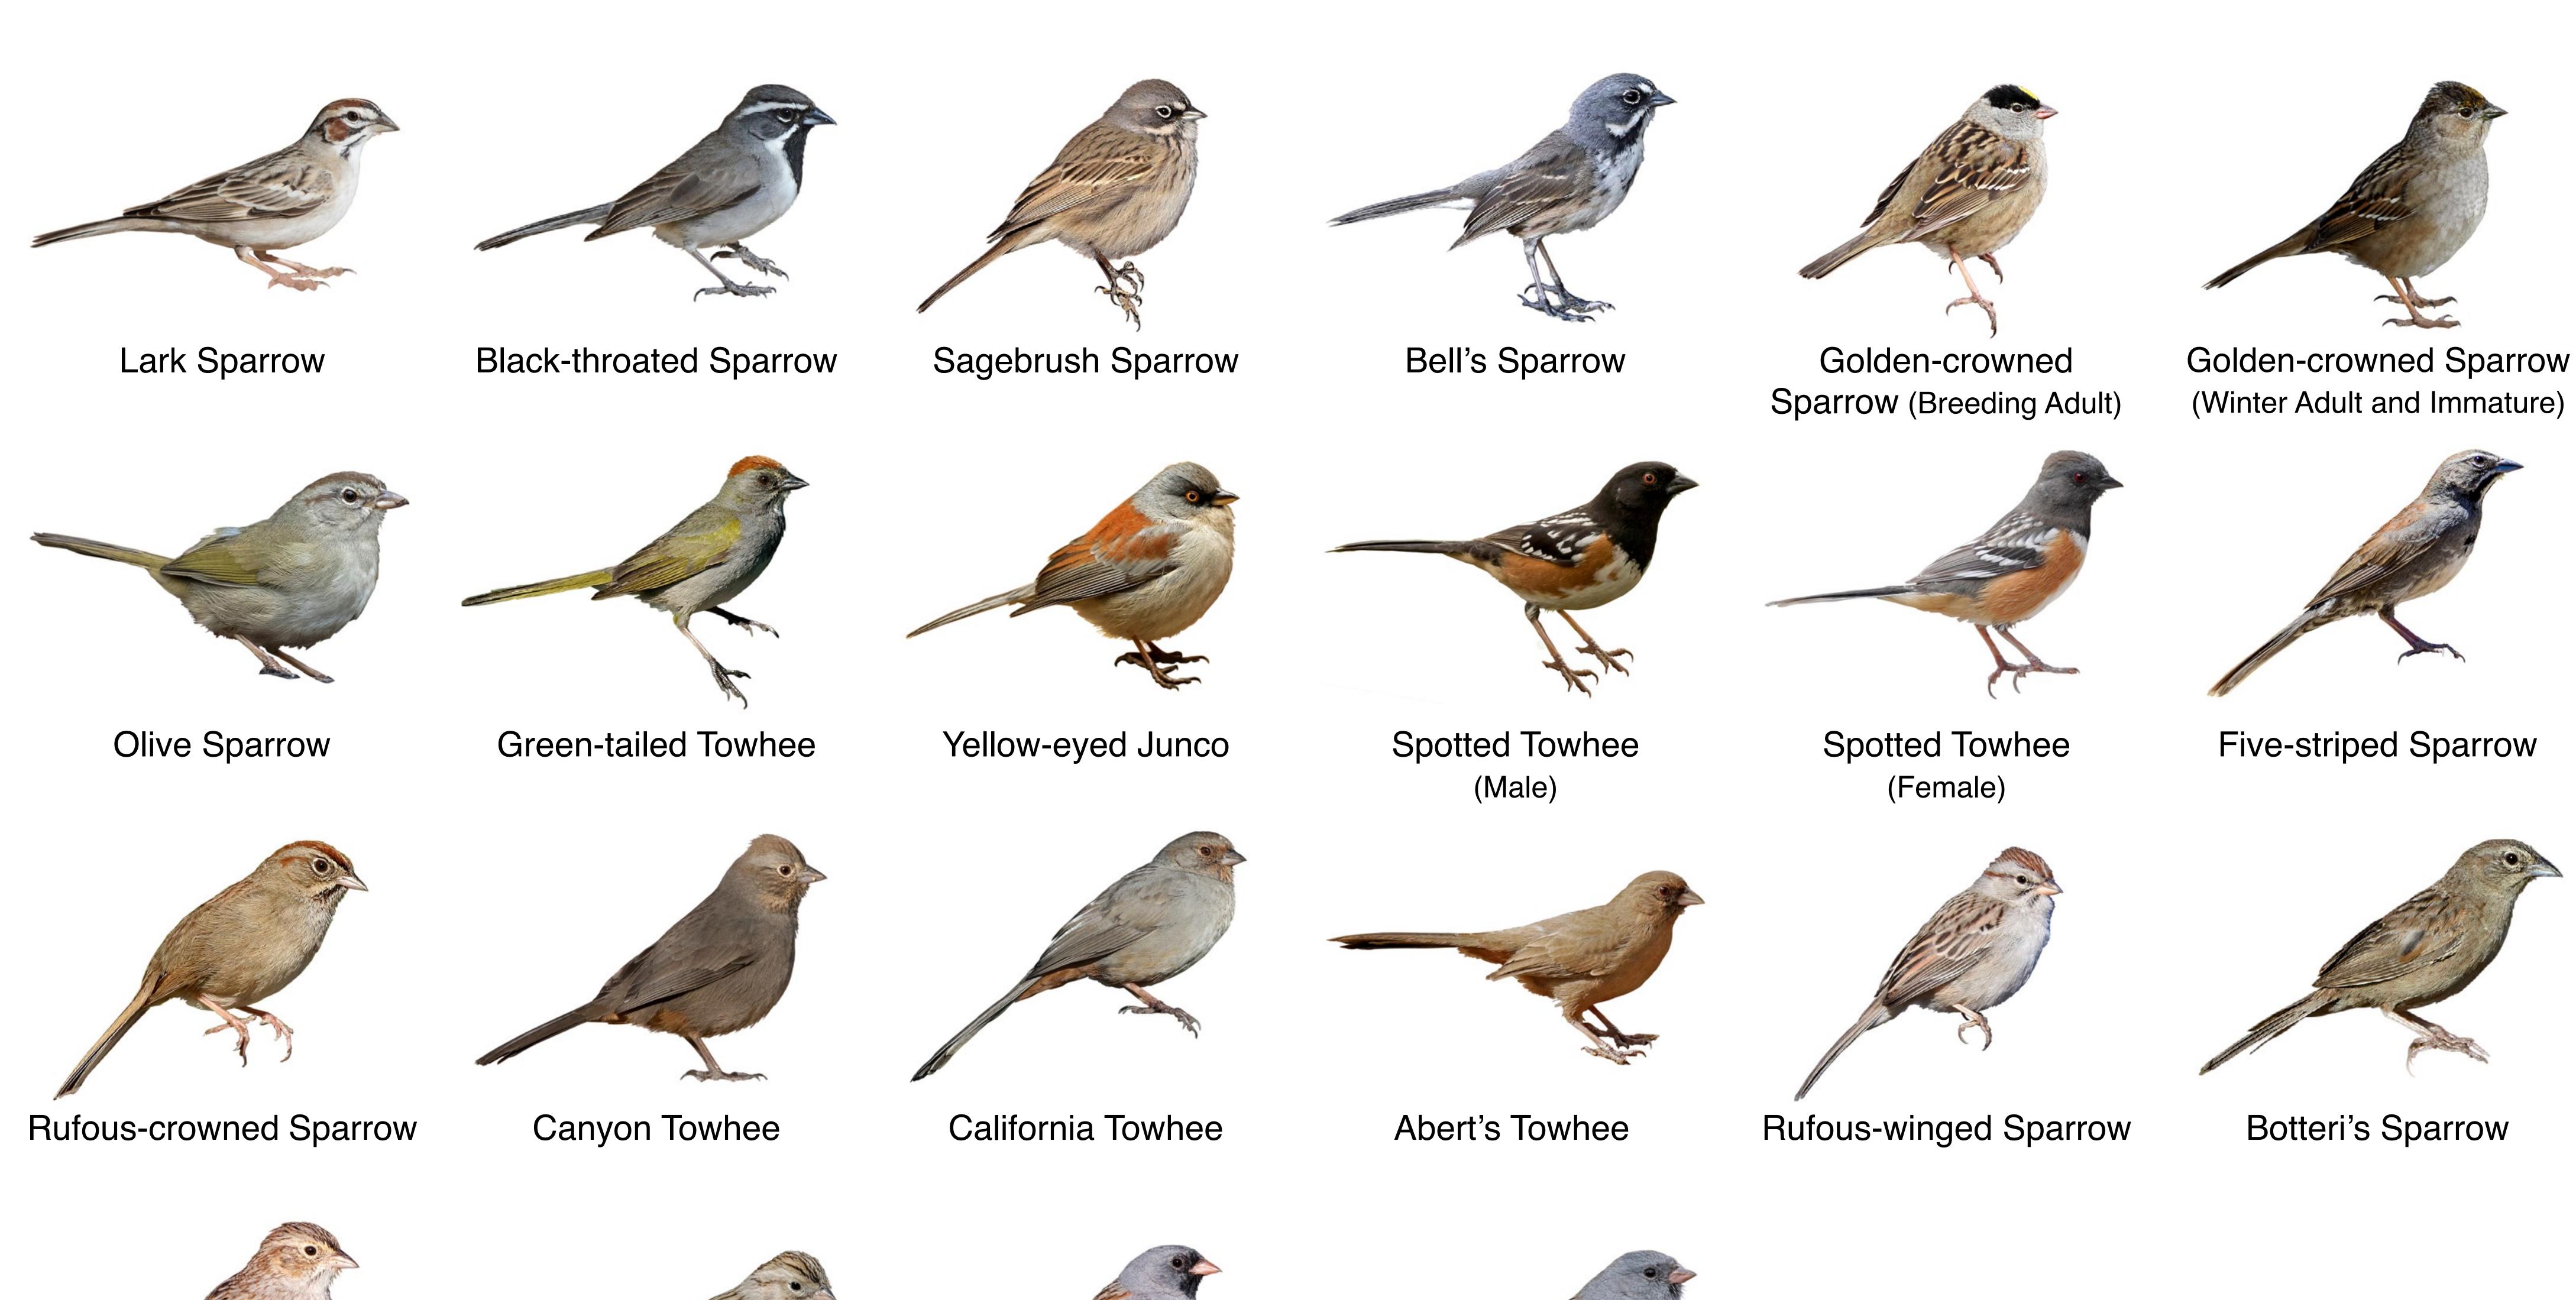

## Western Sparrows

Black-chinned Sparrow

(Female and Nonbreeding)

Black-chinned Sparrow

(Breeding Male)

Brewer's Sparrow