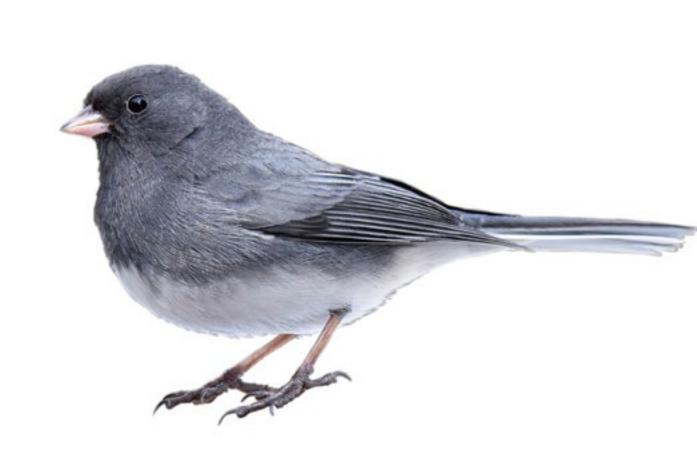

White-crowned Sparrow (Adult)

White-crowned Sparrow (Immature)

Dark-eyed Junco (Slate-colored)