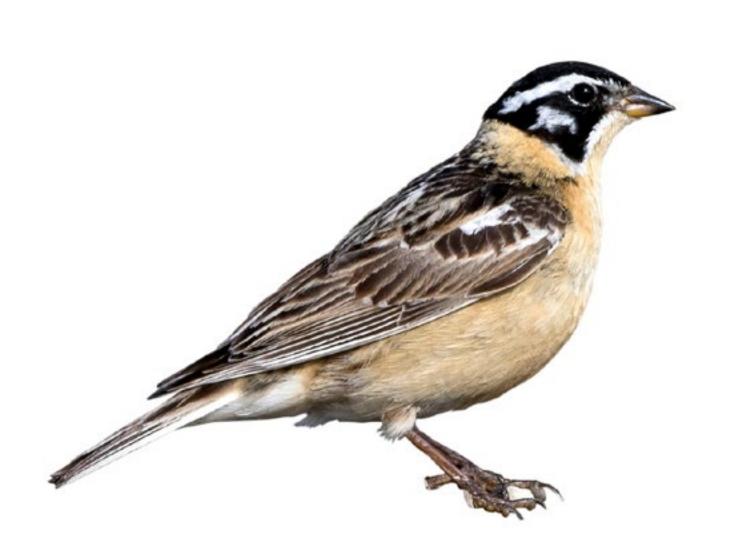

## Widespread Sparrows

House Sparrow (Male)

House Sparrow (Female)

Lapland Longspur (Breeding Male)

Lapland Longspur (Female and Winter Male)

Chipping Sparrow (Breeding Adult)

Grasshopper Sparrow

American Tree Sparrow