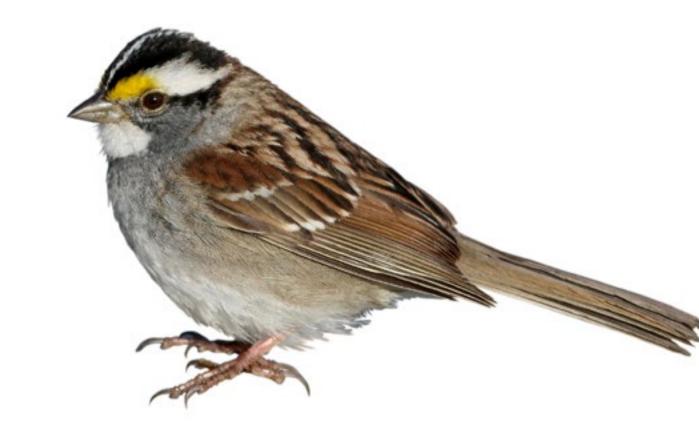

Vesper Sparrow

Savannah Sparrow

Fox Sparrow (Red Form)

Fox Sparrow (Sooty Form)

Song Sparrow

Lincoln's Sparrow

Swamp Sparrow

White-throated Sparrow