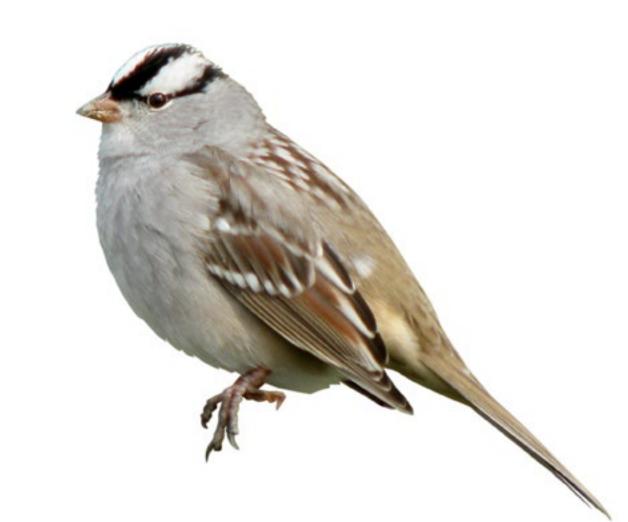

White-crowned Sparrow (Adult)

White-crowned Sparrow (Immature)

Dark-eyed Junco (Slate-colored)