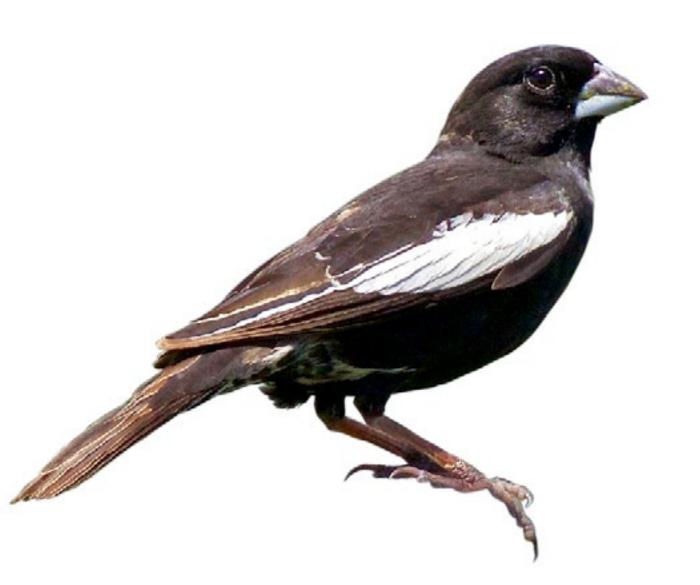

## Central Sparrows

Clay-colored Sparrow

Lark Bunting (Breeding Male)

Lark Bunting
(Female and Winter Male)

Baird's Sparrow

LeConte's Sparrow

Harris's Sparrow (Breeding Adult)

Harris's Sparrow (Winter Adult and Immature)