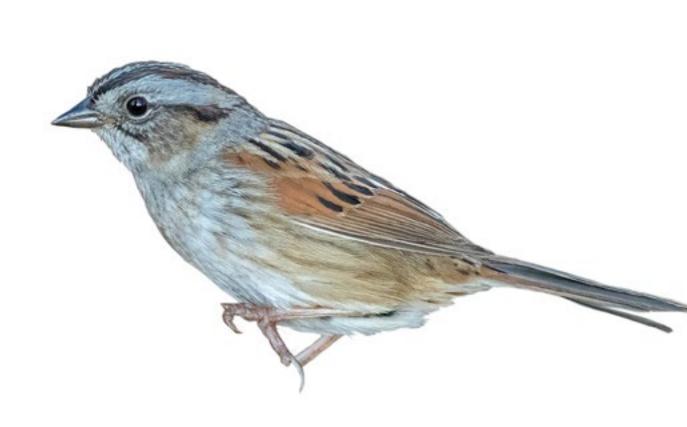

Vesper Sparrow

Savannah Sparrow

Fox Sparrow (Red Form)

Fox Sparrow (Sooty Form)

Song Sparrow

Lincoln's Sparrow

Swamp Sparrow

White-throated Sparrow