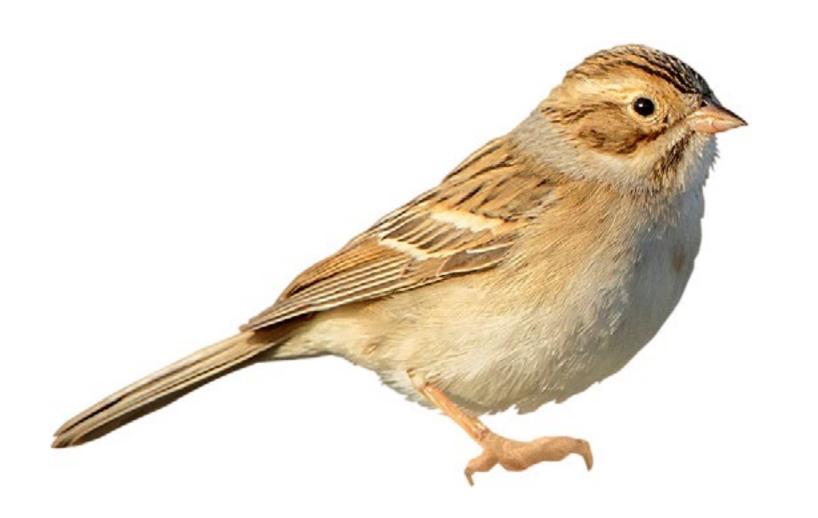

## Widespread Sparrows

House Sparrow (Male)

House Sparrow (Female)

Lapland Longspur (Breeding Male)

Lapland Longspur (Female and Winter Male)

Chipping Sparrow (Breeding Adult)

Grasshopper Sparrow

American Tree Sparrow