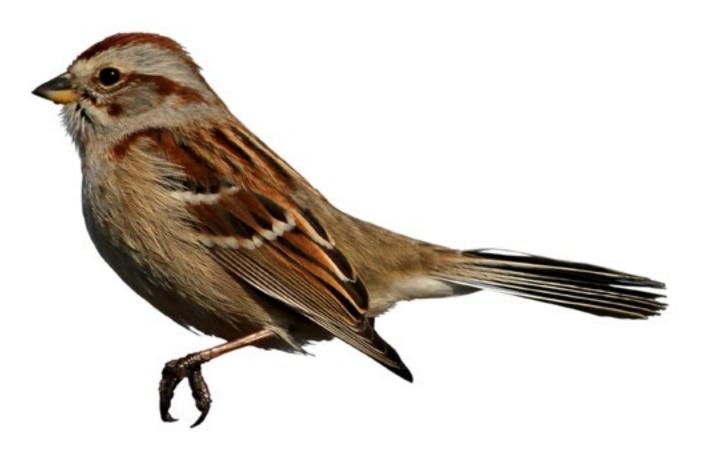

## Widespread Sparrows

House Sparrow (Male)

House Sparrow (Female)

Lapland Longspur (Breeding Male)

Lapland Longspur (Female and Winter Male)

Chipping Sparrow (Breeding Adult)

Grasshopper Sparrow

American Tree Sparrow