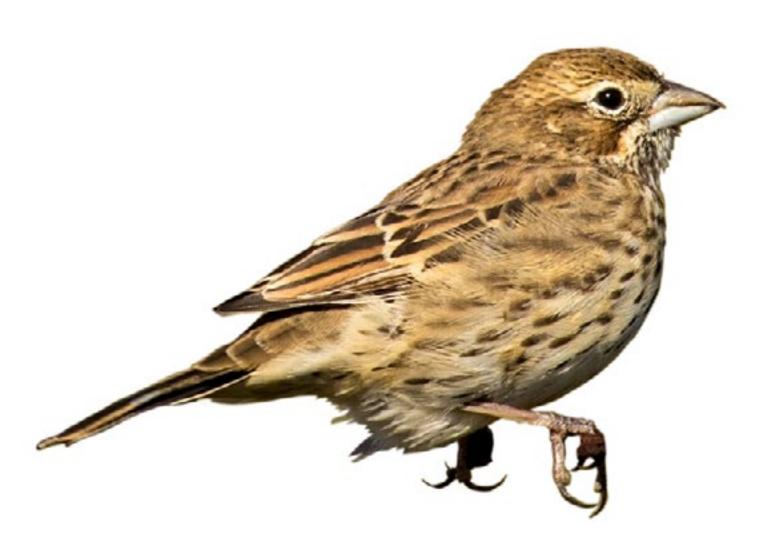

## Eastern Sparrows





## Central Sparrows



Clay-colored Sparrow



Lark Bunting (Breeding Male)



Lark Bunting
(Female and Winter Male)



Baird's Sparrow



LeConte's Sparrow



Harris's Sparrow (Breeding Adult)



Harris's Sparrow (Winter Adult and Immature)



Eurasian Tree Sparrow



Chestnut-collared Longspur (Breeding Male)



Chestnut-collared Longspur (Female and Winter Male)



Smith's Longspur (Breeding Male)



Smith's Longspur (Female and Winter Male)



McCown's Longspur (Breeding Male)



McCown's Longspur (Female and Winter Male)



Cassin's Sparrow

## Western Sparrows



Black-chinned Sparrow

(Female and Nonbreeding)

Black-chinned Sparrow

(Breeding Male)

Brewer's Sparrow



## Widespread Sparrows



House Sparrow (Male)



House Sparrow (Female)



Lapland Longspur (Breeding Male)



Lapland Longspur (Female and Winter Male)



Chipping Sparrow (Breeding Adult)