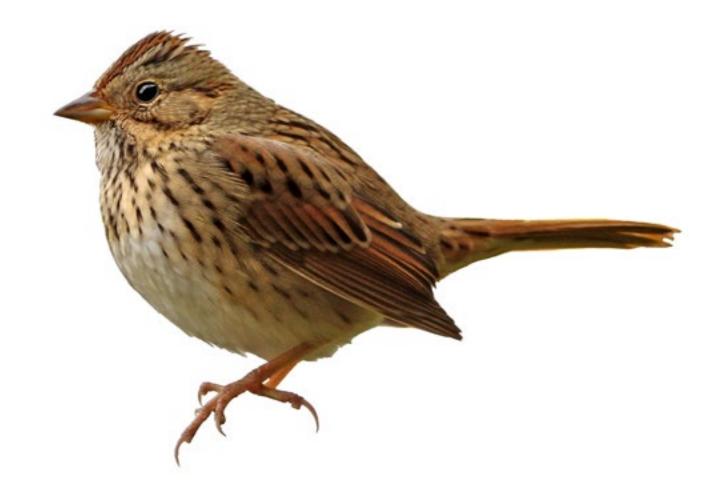

Vesper Sparrow

Savannah Sparrow

Fox Sparrow (Red Form)

Fox Sparrow (Sooty Form)

Song Sparrow

Lincoln's Sparrow

Swamp Sparrow

White-throated Sparrow