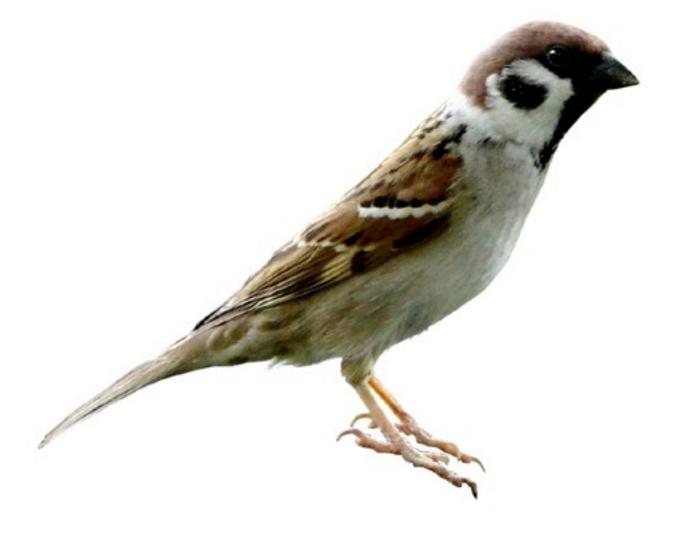

Eurasian Tree Sparrow

Chestnut-collared Longspur (Breeding Male)

Chestnut-collared Longspur (Female and Winter Male)

Smith's Longspur (Breeding Male)

Smith's Longspur (Female and Winter Male)

McCown's Longspur (Breeding Male)