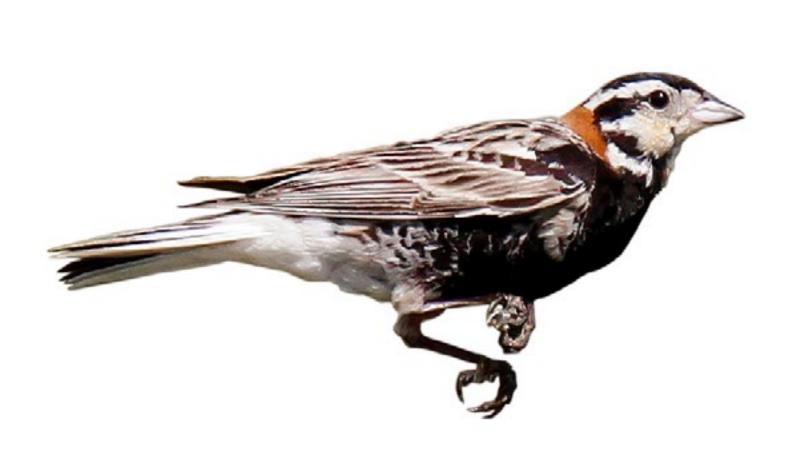

## Widespread Sparrows

House Sparrow (Male)

House Sparrow (Female)

Lapland Longspur (Breeding Male)

Lapland Longspur (Female and Winter Male)

Chipping Sparrow (Breeding Adult)

Grasshopper Sparrow

American Tree Sparrow