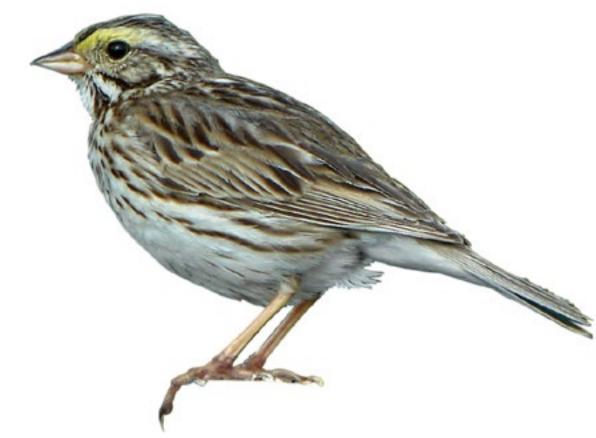

Vesper Sparrow

Savannah Sparrow

Fox Sparrow (Red Form)

Fox Sparrow (Sooty Form)

Song Sparrow

Lincoln's Sparrow

Swamp Sparrow

White-throated Sparrow