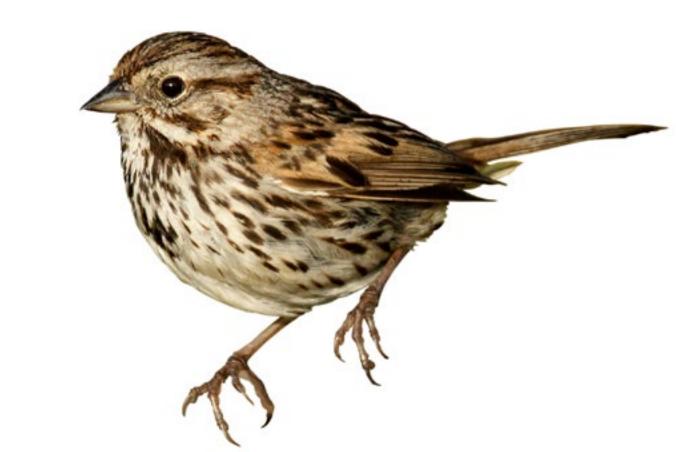

Vesper Sparrow

Savannah Sparrow

Fox Sparrow (Red Form)

Fox Sparrow (Sooty Form)

Song Sparrow

Lincoln's Sparrow

Swamp Sparrow

White-throated Sparrow