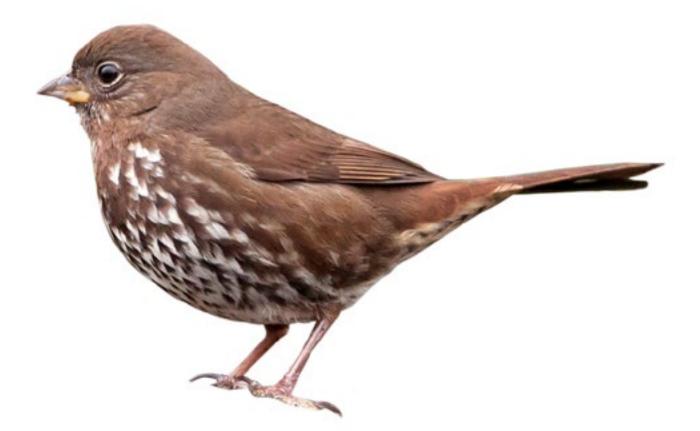

Vesper Sparrow

Savannah Sparrow

Fox Sparrow (Red Form)

Fox Sparrow (Sooty Form)

Song Sparrow

Lincoln's Sparrow

Swamp Sparrow

White-throated Sparrow