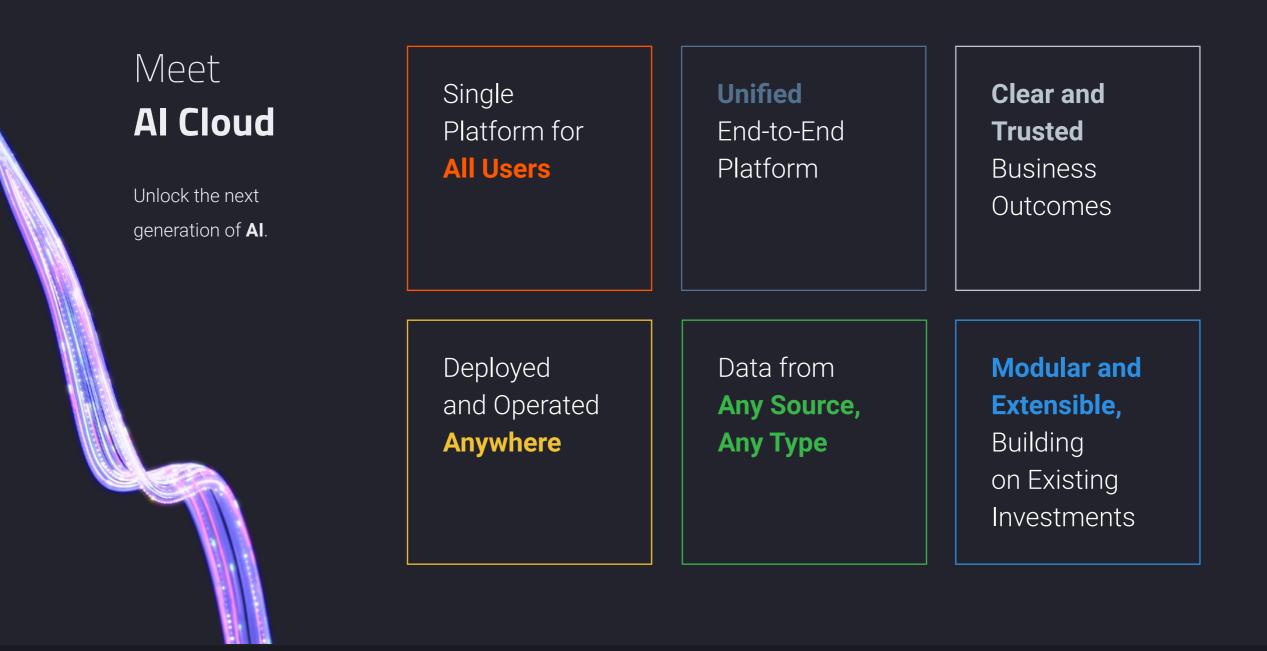

## DataRobot AI Cloud Takes It **Even Further**

The DataRobot AI Cloud Platform harnesses the power of Augmented **Intelligence**, a capability that combines the best of humans and machines.