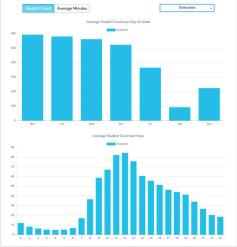

# **Degree** Analyt

The Future of Campus Experiences

### 5 Week Time to Value

Implementation at Colorado Mesa University

#### Overview

While many student success tools take months to years to be implemented, CMU and Degree Analytics kicked off at the end of July and were fully implemented by the start of the Fall semester (i.e. 1 month). Not only was implementation done in a month, results were derived right away. By measuring student engagement across campus, CMU was able to impact student success within the first week of the semester.







Usage by Time



## 610M

Rows of wireless data analyzed

96% ††††††††

Students identified



Devices per student

### 83

Freshman identified with 3 absences or more in first 2 weeks

**98**%

Student spend 30 hours on campus per week

> 94% Attendance accuracy

© 2020 Degree Analytics. All Rights Reserved.

DegreeAnalytics.com

info@degreeanalytics

@DegreeAnalytics