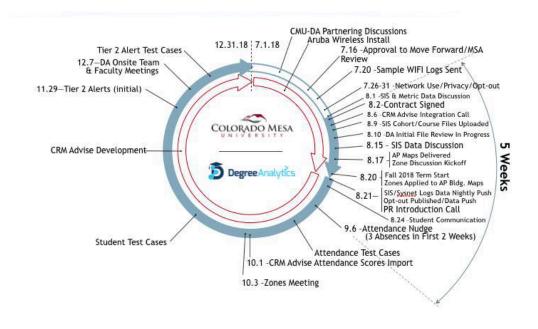

### 5 Week Time to Value

Implementation at Colorado Mesa University

#### Overview

While many student success tools take months to years to be implemented, CMU and Degree Analytics kicked off at the end of July and were fully implemented by the start of the Fall semester (i.e. 1 month). Not only was implementation done in a month, results were derived right away. By measuring student engagement across campus, CMU was able to impact student success within the first week of the semester.