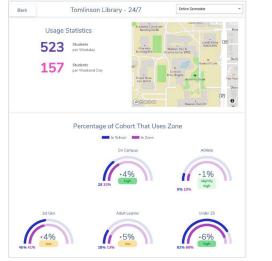

# **Degree** Analyt

The Future of Campus Experiences

### 5 Week Time to Value

Implementation at Colorado Mesa University

#### Overview

While many student success tools take months to years to be implemented, CMU and Degree Analytics kicked off at the end of July and were fully implemented by the start of the Fall semester (i.e. 1 month). Not only was implementation done in a month, results were derived right away. By measuring student engagement across campus, CMU was able to impact student success within the first week of the semester.







Usage by Time



## 610M

Rows of wireless data analyzed

96% ††††††††

Students identified



Devices per student

### 83

Freshman identified with 3 absences or more in first 2 weeks

**98**%

Student spend 30 hours on campus per week

> 94% Attendance accuracy

© 2020 Degree Analytics. All Rights Reserved.

DegreeAnalytics.com

info@degreeanalytics

@DegreeAnalytics