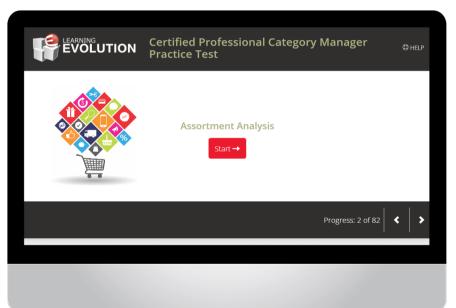

#### **Category Manager**

Skills Based Tested Instrument

- 168 question pool
  - > 70 random questions delivered
  - ➤ 10 competency areas covered
- Section & Question Results summary
  - Question by question results
  - > Summary score