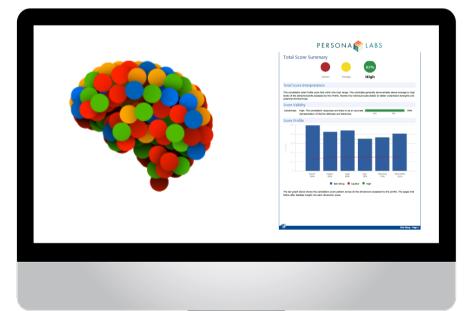

### **Category Manager**

Behavioral Profile

- 6 behavioral "scales" measured
  - > Communication
  - > Interpersonal
  - ➤ Mathematical/Logical Reasoning
  - Organization
  - Planning
  - > Work Ethic
- Diagnostics
  - > Score detail
  - > Strength of Responses
  - > Expected Job Behaviors
  - Management Strategies
  - > Interview Guide / Questions