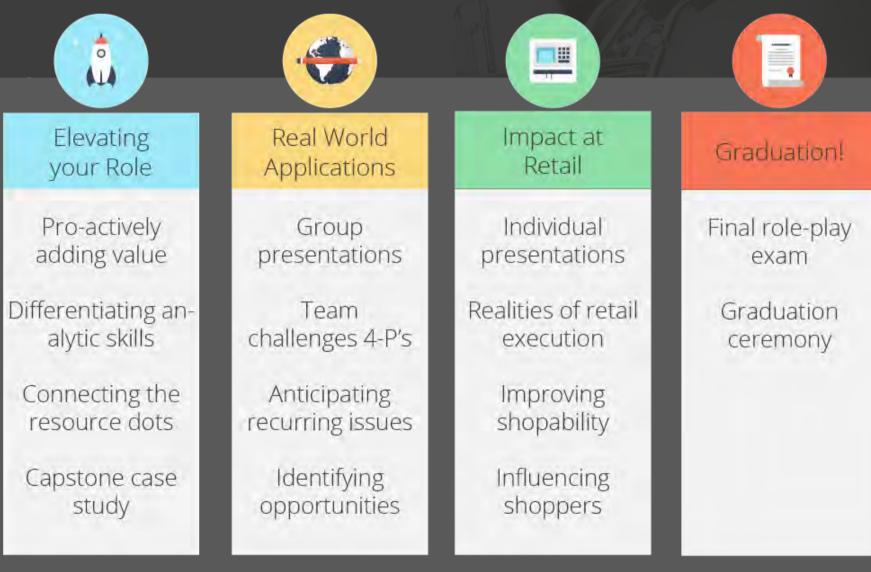

## Readies talent for higher role

| BROWN                                    | Monday                  | Tuesday                           | Wednesday                            | Thursday                     | Friday                                |
|------------------------------------------|-------------------------|-----------------------------------|--------------------------------------|------------------------------|---------------------------------------|
| <b>BELT</b> –<br>Sr. Category<br>Manager | Travel Day as<br>needed | 8am-5pm<br>Connecting<br>the Dots | 8am-5pm<br>Real-World<br>Application | 8am-5pm<br>Retail<br>Reality | 8am-Noon<br>Final Exam,<br>Graduation |
|                                          |                         |                                   |                                      |                              |                                       |
| BLUE                                     | Monday                  | Tuesday                           | Wednesday                            | Thursday                     | Friday                                |

Guided by Skill UP!™ Master Black Belt instructors

Students work to become more strategic over 3-1/2 days