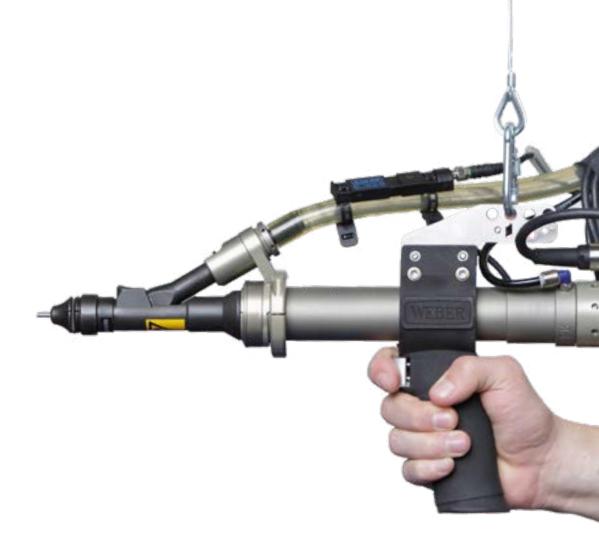

## HSE

Electric handheld Screwdriver with automatic feed system

## HSE

+ Model HSE - Powerful handheld automatic screwdriver with electric drive

## Features

- + With automatic feed system
- + Open drive concept, e. g. integration of different drives and controls possible
- + Right and left rotation possible
- + Compact design and low weight
- + Automatic bit stroke allows fatigue-free working while ensuring high volumes at extremely short cycle times
- + Adjustable stroke to set the protruding screw shaft length and facilitate easier location of the screwdriving positions
- + Quick Couplers for tool free bit exchange and easy tooling access
- + Pistol-grip for horizontal or off-angle work
- + ESD compatible version available