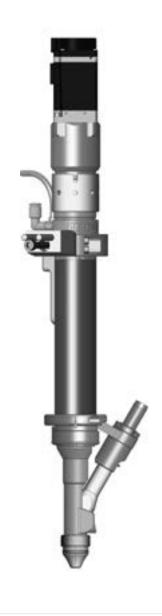

## HSE

Electric handheld Screwdriver with automatic feed system

## HSE

+ Model HSE - Powerful handheld automatic screwdriver with electric drive

## Features

- + With automatic feed system
- + Open drive concept, e. g. integration of different drives and controls possible
- + Right and left rotation possible
- + Compact design and low weight
- + Automatic bit stroke allows fatigue-free working while ensuring high volumes at extremely short cycle times
- + Adjustable stroke to set the protruding screw shaft length and facilitate easier location of the screwdriving positions
- + Quick Couplers for tool free bit exchange and easy tooling access
- + Pistol-grip for horizontal or off-angle work
- + ESD compatible version available