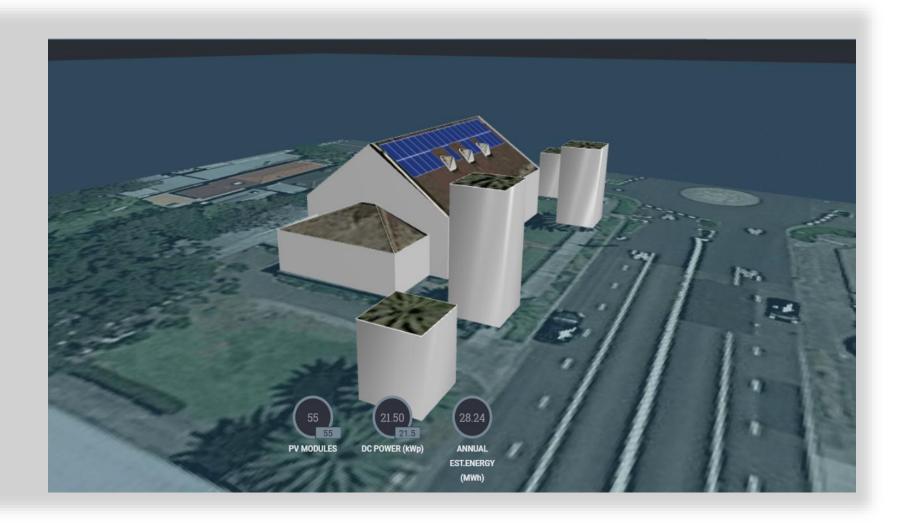

#### Intermediate Roofs

- Trees
- Dormer windows
- Split level roofs
- Multi panel