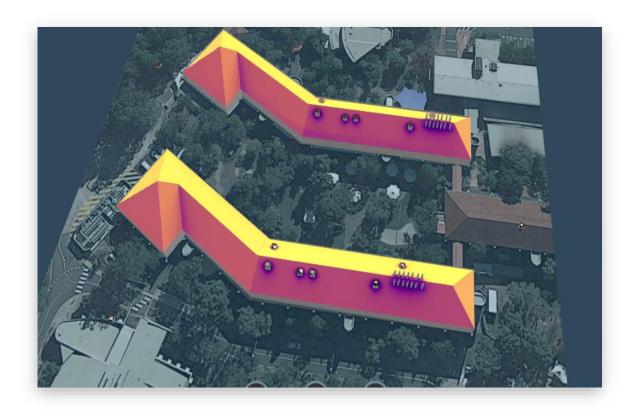

### Design Tools

- Importing an Image
- Split level roofs
- Obstacles
- Tilted panels
- Parapets