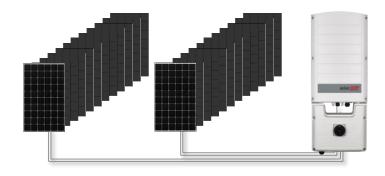

# Technical Point of View

Fewer, longer strings

Fewer, longer strings

Parallel strings of unequal lengths

Fewer, longer strings

Parallel strings of unequal lengths

Multiple orientations in one string

Fewer, longer strings

Parallel strings of unequal lengths

Multiple orientations in one string

Different power ratings in one string

Fewer, longer strings

Parallel strings of unequal lengths

Multiple orientations in one string

Different power ratings in one string

Mitigation of panel power losses