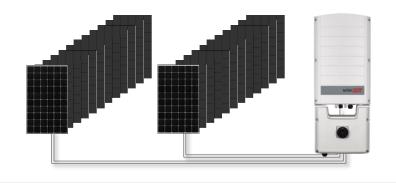

# Technical Point of View

Fewer, longer strings

Fewer, longer strings

Parallel strings of unequal lengths

Fewer, longer strings

Parallel strings of unequal lengths

Multiple orientations in one string

Fewer, longer strings

Parallel strings of unequal lengths

Multiple orientations in one string

Different power ratings in one string

Fewer, longer strings

Parallel strings of unequal lengths

Multiple orientations in one string

Different power ratings in one string