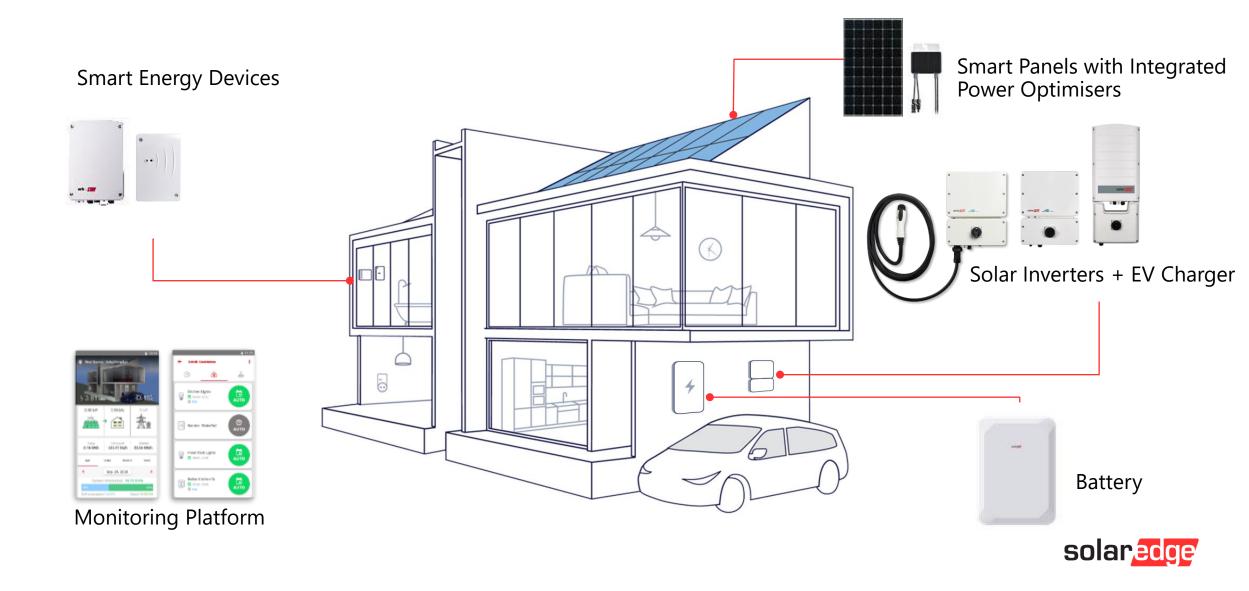

# SolarEdge Benefits

Advanced Monitoring

Advanced Monitoring

Enhanced Safety

Advanced Monitoring

Enhanced Safety

**Curb Appeal** 

Advanced Monitoring

Enhanced Safety Curb Appeal

More Energy

Advanced Monitoring

Enhanced Safety Curb Appeal

More Energy

Peace of Mind

Smart Panels with Integrated Power Optimisers