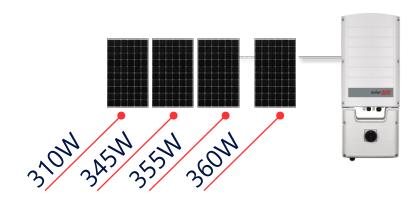

Parallel strings of unequal lengths

Multiple orientations in one string

Different power ratings in one string

Fewer, longer strings

Parallel strings of unequal lengths

Multiple orientations in one string

Different power ratings in one string

Mitigation of panel power losses