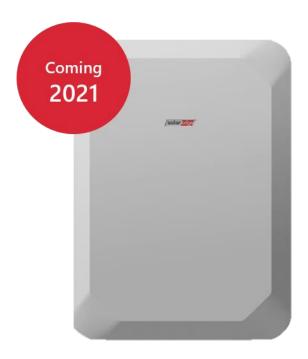

#### DC-Coupled Solution

#### SolarEdge Battery-Ready

- Plug & play installation
- Additional DC capacity
- More efficiency

\* No backup features on this product release

SolarEdge Battery

10kWh/5kW Li-Ion NMC DC coupled, high voltage