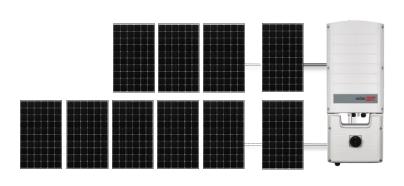

# Technical Point of View

Fewer, longer strings

Fewer, longer strings

Parallel strings of unequal lengths

Fewer, longer strings

Parallel strings of unequal lengths

Multiple orientations in one string

Fewer, longer strings

Parallel strings of unequal lengths

Multiple orientations in one string

Different power ratings in one string

Fewer, longer strings

Parallel strings of unequal lengths

Multiple orientations in one string

Different power ratings in one string