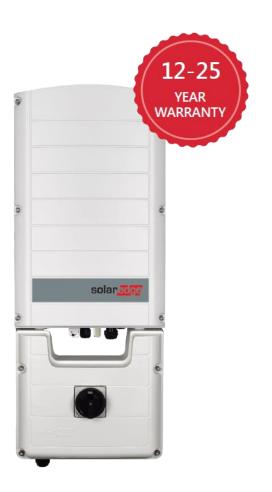

#### The New Three-Phase Hybrid Inverter

#### **Powerfully Simple**

- Larger size range
- Simple installation
- Battery-ready
- System expansions

#### Comparison – Old vs New

| Today's Offering | New Offering                         |
|------------------|--------------------------------------|
| 5-8kW            | 5-10kW                               |
|                  | Yes                                  |
|                  | High                                 |
|                  |                                      |
|                  | Yes                                  |
|                  | 200%                                 |
| 12-25 Years      | 12-25 Years                          |
|                  | 5-8kW No Limited No 135% 12-25 Years |