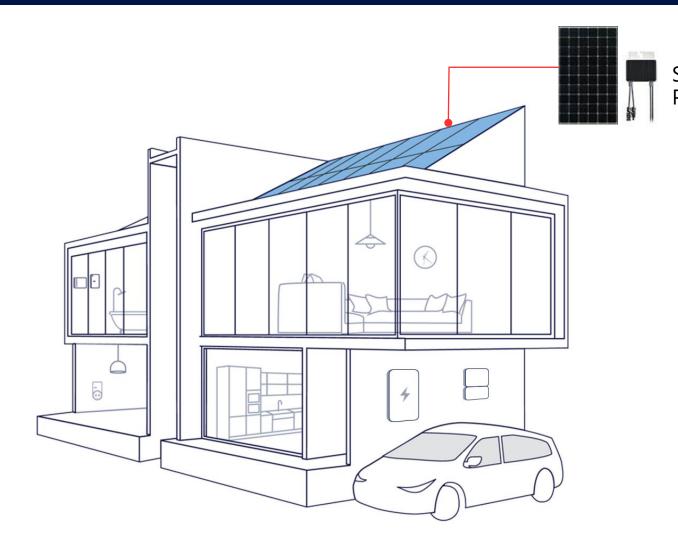

#### DC-Coupled Solution

#### SolarEdge Battery-Ready

- Plug & play installation
- Additional DC capacity
- More efficiency

\* No backup features on this product release

SolarEdge Battery

10kWh/5kW Li-Ion NMC DC coupled, high voltage