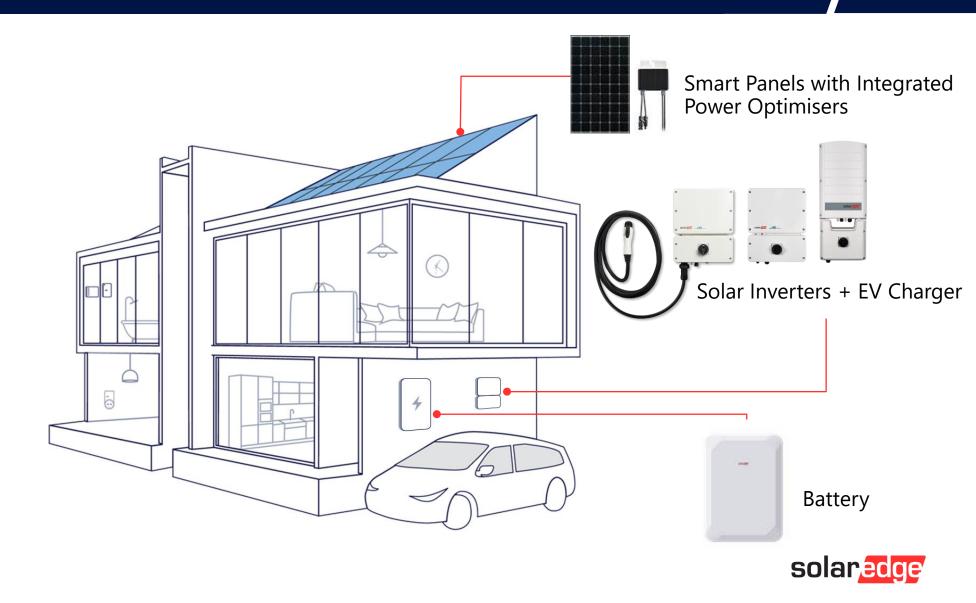

# SolarEdge Benefits

Advanced Monitoring

Advanced Monitoring

Enhanced Safety

Advanced Monitoring

Enhanced Safety

**Curb Appeal** 

Advanced Monitoring

Enhanced Safety Curb Appeal

More Energy

Advanced Monitoring

Enhanced Safety Curb Appeal

More Energy

Peace of Mind

Smart Panels with Integrated Power Optimisers