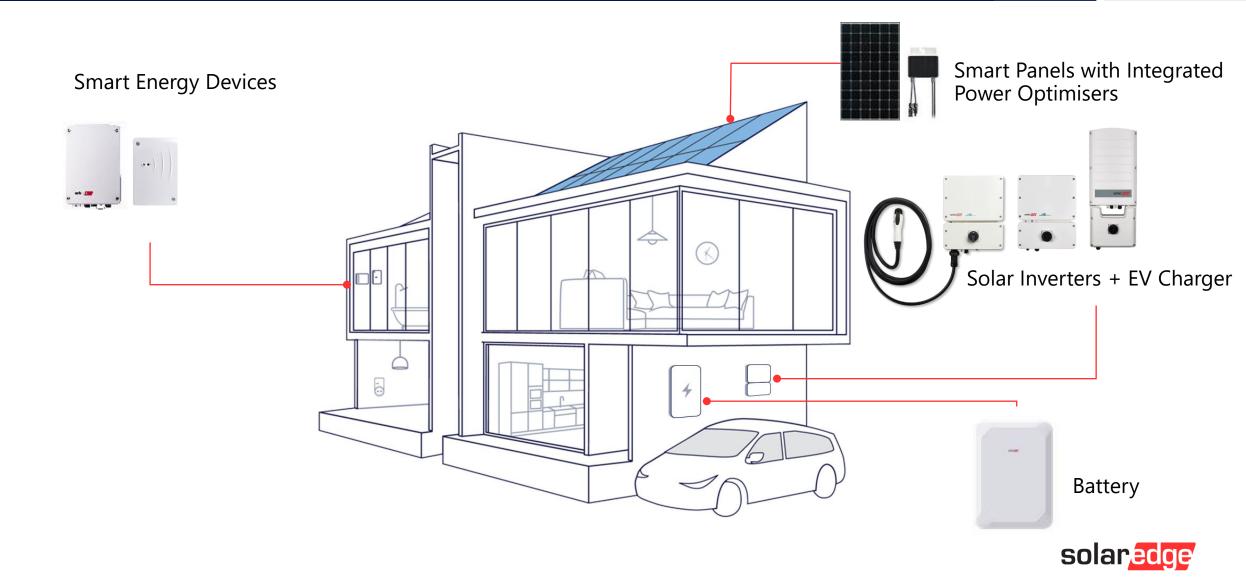

# SolarEdge Benefits

Advanced Monitoring

Advanced Monitoring

Enhanced Safety

Advanced Monitoring

Enhanced Safety

**Curb Appeal** 

Advanced Monitoring

Enhanced Safety Curb Appeal

More Energy

Advanced Monitoring

Enhanced Safety Curb Appeal

More Energy

Peace of Mind

Smart Panels with Integrated Power Optimisers