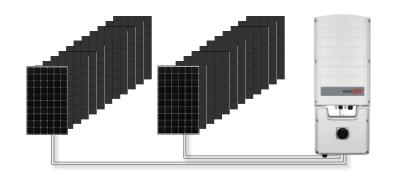

# Technical Point of View

Fewer, longer strings

Fewer, longer strings

Parallel strings of unequal lengths

Fewer, longer strings

Parallel strings of unequal lengths

Multiple orientations in one string

Fewer, longer strings

Parallel strings of unequal lengths

Multiple orientations in one string

Different power ratings in one string

Fewer, longer strings

Parallel strings of unequal lengths

Multiple orientations in one string

Different power ratings in one string