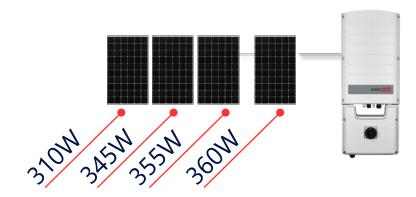

Parallel strings of unequal lengths

Multiple orientations in one string

Different power ratings in one string

Fewer, longer strings

Parallel strings of unequal lengths

Multiple orientations in one string

Different power ratings in one string

Mitigation of panel power losses