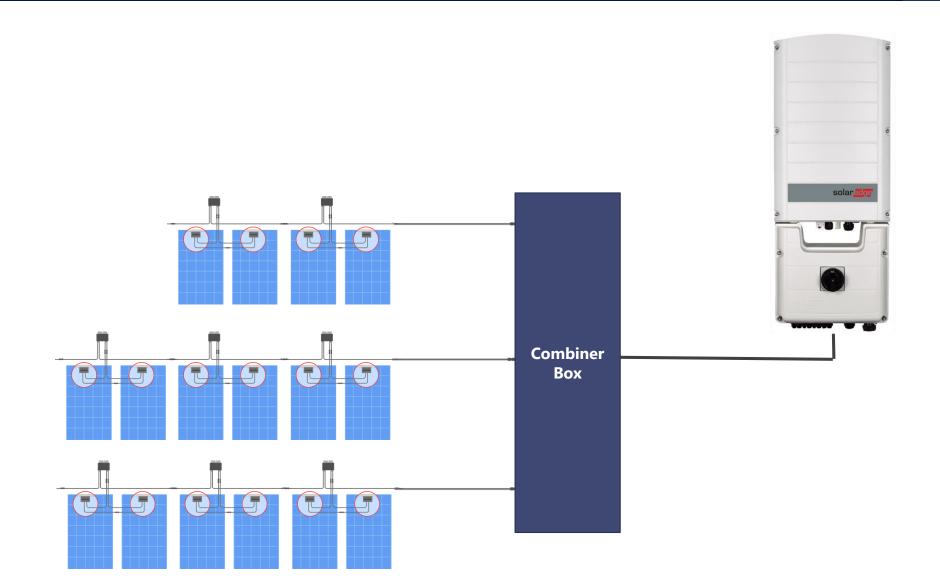

t Generation of Commercial Inverters



## Our New Inverter Range

## Three Phase Inverter

30kW - 33.3kW









Extra Surge Protection



## Comparison – Old vs New

| Product                             | Today's Offering    | New Offering            |
|-------------------------------------|---------------------|-------------------------|
| Power Output                        | 25kW, 27.6kW @ 400V | 30kW, 33.3kW @ 400V     |
| Weight                              | 48kg                | 36kg                    |
| Dimensions                          | 775<br>mm<br>315 mm | 808<br>mm<br>317 mm     |
| Effective DC/AC Ratio               | 135%                | 150%                    |
| SPD (optional and field replaceable | RS485               | RS485, and DC & AC SPDs |



## DC Side





## DC Side





## Pricing Comparison

| 133% - 475 watt - 39.9kW | \$    |
|--------------------------|-------|
| 1 x SE30K                | 2094  |
| 42 x P950                | 3645  |
| TOTAL                    | 5739  |
| cpw                      | 14.38 |

| 133% - 330 watt - 39.93kW | \$    |
|---------------------------|-------|
| 1 x SE30K                 | 2094  |
| 61 x P730                 | 4338  |
| TOTAL                     | 6432  |
| cpw                       | 16.11 |

| 110% - 475 watt – 32.3kW | \$    |
|--------------------------|-------|
| 1 x SE30K                | 2094  |
| 34 x P950                | 2950  |
| TOTAL                    | 5045  |
| cpw                      | 15.62 |

| 110% - 330 watt - 32.34kW | \$    |
|---------------------------|-------|
| 1 x