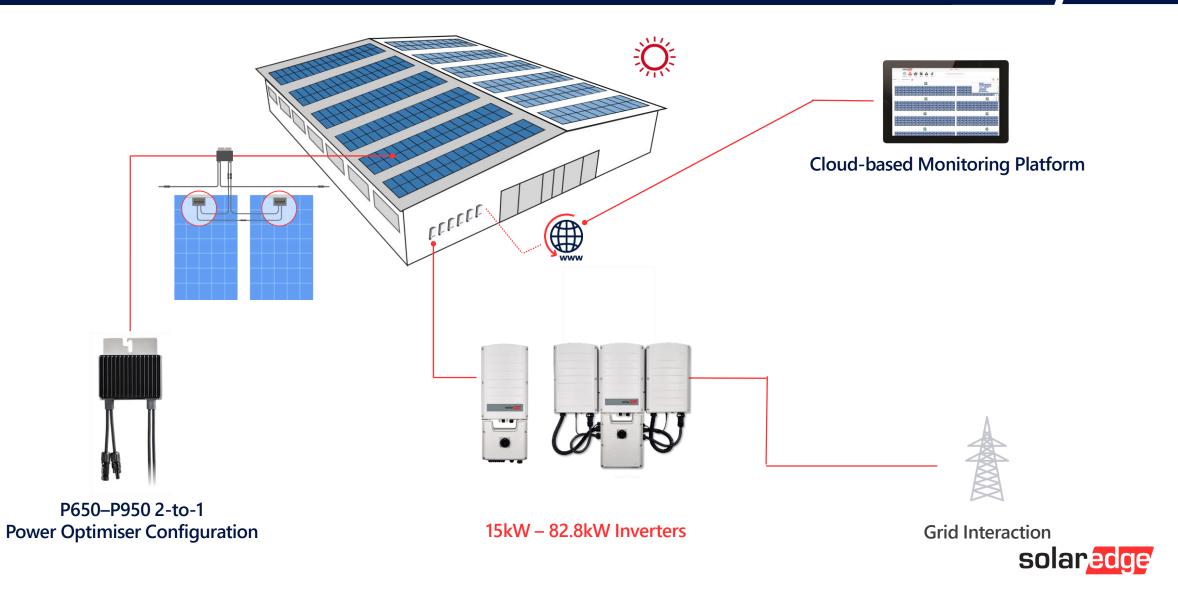

## SolarEdge Commercial Products

Inverters & Power Optimisers

## SolarEdge Commercial Products

## Three Phase Inverter

15kW - 33.3kW

## Three Phase Synergy Inverter

50kW - 82.8kW

# Power Optimisers

P650 - P950

M1600