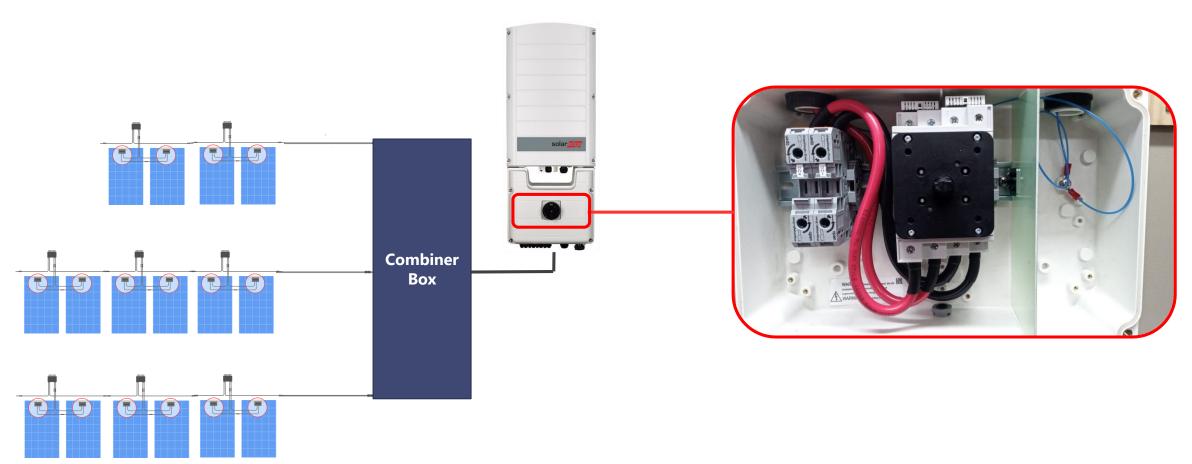

Commercial Inverters



## Our New Inverter Range

## Three Phase Inverter

30kW - 33.3kW









Extra Surge Protection



## Comparison – Old vs New

| Product                             | Today's Offering    | New Offering            |
|-------------------------------------|---------------------|-------------------------|
| Power Output                        | 25kW, 27.6kW @ 400V | 30kW, 33.3kW @ 400V     |
| Weight                              | 48kg                | 36kg                    |
| Dimensions                          | 775<br>mm<br>315 mm | 808<br>mm<br>317 mm     |
| Effective DC/AC Ratio               | 135%                | 150%                    |
| SPD (optional and field replaceable | RS485               | RS485, and DC & AC SPDs |



## DC Side





## DC Side





## Pricing Comparison

| 133% - 475 watt - 39.9kW | \$    |
|--------------------------|-------|
| 1 x SE30K                | 2094  |
| 42 x P950                | 3645  |
| TOTAL                    | 5739  |
| cpw                      | 14.38 |

| 133% - 330 watt - 39.93kW | \$    |
|---------------------------|-------|
| 1 x SE30K                 | 2094  |
| 61 x P730                 | 4338  |
| TOTAL                     | 6432  |
| cpw                       | 16.11 |

| 110% - 475 watt – 32.3kW | \$    |
|--------------------------|-------|
| 1 x SE30K                | 2094  |
| 34 x P950                | 2950  |
| TOTAL                    | 5045  |
| cpw                      | 15.62 |

| 110% - 330 watt - 32.34kW | \$    |
|---------------------------|-------|
| 1 x SE30K