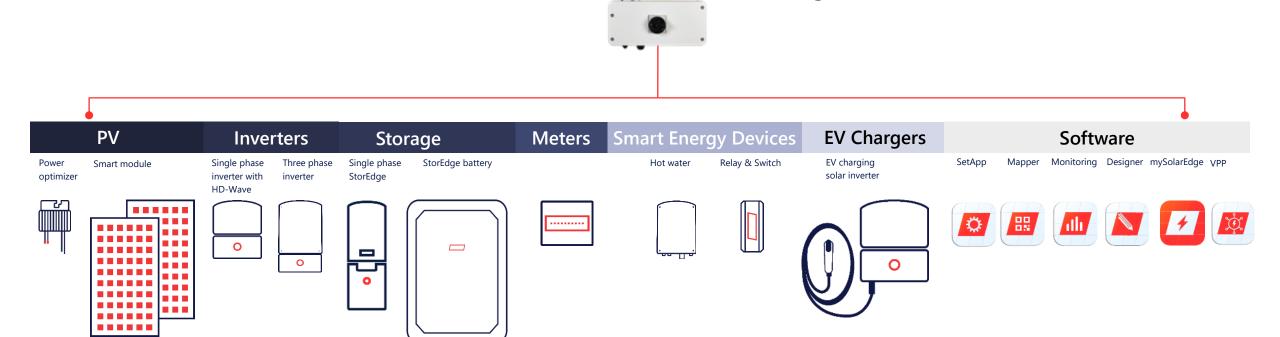

#### Complete Energy Solution – from PV to Grid

SolarEdge Inverter

New Smart Panels Get the Edge

#### **Smart Panel**