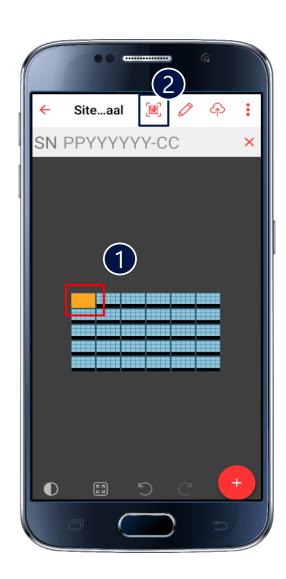

ation

# Do you still do this?





#### There Is a Better Way!

#### **Smart Panels**





#### There Is a Better Way!

#### **Smart Panels**



#### Designer





#### There Is a Better Way!

**Smart Panels** 



Designer



Mapper







## SolarEdge Mapper App Overview



#### Downloading the Mapper App









#### Mapper App Login





#### Site List





#### Making Your Site: Site Details





#### Making Your Site: Site Location





#### Making Your Site: Panel Type





#### Making Your Site: Adding Inverters to the Layout





#### Making Your Site: Adding Inverters to the Layout





#### Making Your Site: Adding Inverters to the Layout



#### Making Your Site: Adding Panels to the Layout





#### Making Your Site: Adding Panels to the Layout



#### Scanning the Barcodes





#### Scanning the Barcodes





#### Scanning the Barcodes



#### Scanning SolarEdge Smart Panels







#### Saving Your Work





#### Saving Your Work





#### Saving Your Work





#### Publishing Your Work





#### Email Your Layout as Backup





#### Three Key Takeaways from This Webinar

One-Stop-Shop
Get more smart energy solutions from one vendor

#### **Faster and Easier**

Integrated with power optimisers, the smart panels enable faster and easier PV installations than before

#### Virtual map

3 The Mapper app provides an efficient, streamlined process for registering the physical layout of new PV sites in the SolarEdge monitoring platform



#### Want to Learn More?

#### Available training

- Webinars
- E-learning courses
- Seminars









#### Let Us Know What You