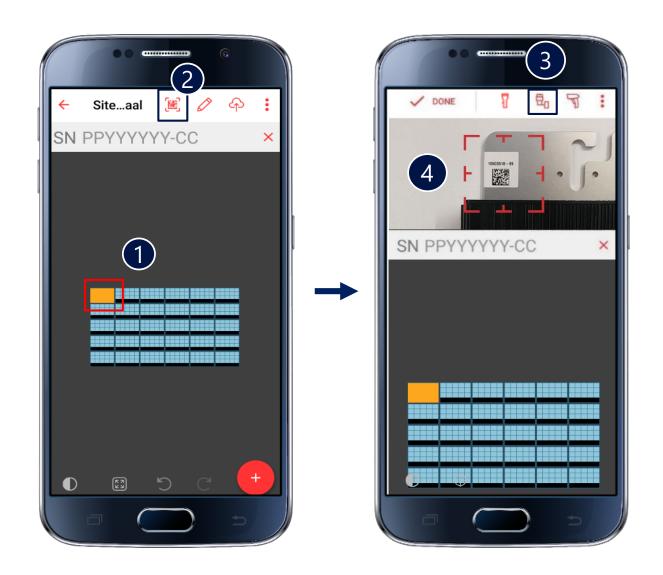

#### There Is a Better Way!

#### **Smart Panels**





#### There Is a Better Way!

#### **Smart Panels**



#### Designer





#### There Is a Better Way!

**Smart Panels** 



Designer



Mapper







## SolarEdge Mapper App Overview



#### Downloading the Mapper App









#### Mapper App Login





#### Site List





#### Making Your Site: Site Details





#### Making Your Site: Site Location





#### Making Your Site: Panel Type





#### Making Your Site: Adding Inverters to the Layout





#### Making Your Site: Adding Inverters to the Layout





#### Making Your Site: Adding Inverters to the Layout



#### Making Your Site: Adding Panels to the Layout





#### Making Your Site: Adding Panels to the Layout



#### Scanning the Barcodes





#### Scanning the Barcodes





#### Scanning the Barcodes



#### Scanning SolarEdge Smart Panels







#### Saving Your Work





#### Saving Your Work





#### Saving Your Work





#### Publishing Your Work





#### Email Your Layout as Backup





#### Three Key Takeaways from This Webinar

One-Stop-Shop
Get more smart energy solutions from one vendor

#### **Faster and Easier**

Integrated with power optimisers, the smart panels enable faster and easier PV installations than before

#### Virtual map

3 The Mapper app provides an efficient, streamlined process for registering the physical layout of new PV sites in the SolarEdge monitoring platform



#### Want to Learn More?

#### Available training

- Webinars
- E-learning courses
- Seminars









#### Let Us Know What You Think



https://www.research.ne