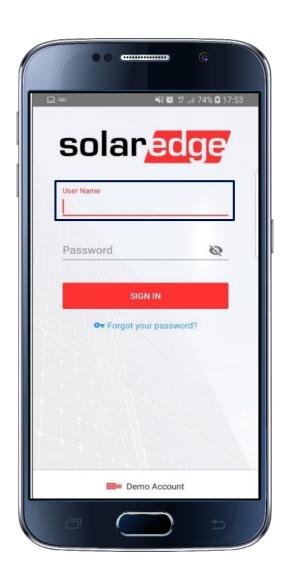

warranty         |                                                                                                           | 12 years                                                                                                                                                                   |

Performance warranty

25-year guarantee based on a standard linear degradation



PERC Technology









Let's Talk About Installation!

#### Onsite Installation

# Do you still do this?





#### There Is a Better Way!

#### **Smart Panels**





#### There Is a Better Way!

#### **Smart Panels**



#### Designer





#### There Is a Better Way!

**Smart Panels** 



Designer



Mapper







## SolarEdge Mapper App Overview



#### Downloading the Mapper App









#### Mapper App Login





#### Site List





#### Making Your Site: Site Details





#### Making Your Site: Site Location





#### Making Your Site: Panel Type





#### Making Your Site: Adding Inverters to the Layout





#### Making Your Site: Adding Inverters to the Layout





#### Making Your Site: Adding Inverters to the Layout



#### Making Your Site: Adding Panels to the Layout





#### Making Your Site: Adding Panels to the Layout



#### Scanning the Barcodes





#### Scanning the Barcodes





#### Scanning the Barcodes



#### Scanning SolarEdge Smart Panels







#### Saving Your Work





#### Saving Your Work





#### Saving Your Work





#### Publishing Your Work





#### Email Your Layout as Backup





#### Three Key Takeaways from This Webinar

One-Stop-Shop
Get more smart energy s