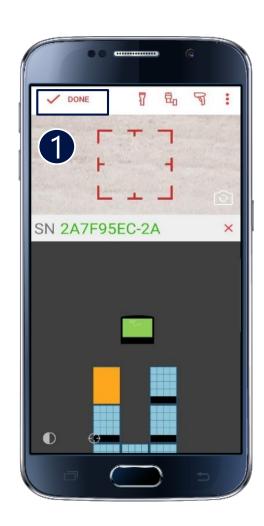

Panels**



#### Designer





#### There Is a Better Way!

**Smart Panels** 



Designer



Mapper







## SolarEdge Mapper App Overview



#### Downloading the Mapper App









#### Mapper App Login





#### Site List





#### Making Your Site: Site Details





#### Making Your Site: Site Location





#### Making Your Site: Panel Type





#### Making Your Site: Adding Inverters to the Layout





#### Making Your Site: Adding Inverters to the Layout





#### Making Your Site: Adding Inverters to the Layout



#### Making Your Site: Adding Panels to the Layout





#### Making Your Site: Adding Panels to the Layout



#### Scanning the Barcodes





#### Scanning the Barcodes





#### Scanning the Barcodes



#### Scanning SolarEdge Smart Panels







#### Saving Your Work





#### Saving Your Work





#### Saving Your Work





#### Publishing Your Work





#### Email Your Layout as Backup





#### Three Key Takeaways from This Webinar

One-Stop-Shop
Get more smart energy solutions from one vendor

#### **Faster and Easier**

Integrated with power optimisers, the smart panels enable faster and easier PV installations than before

#### Virtual map

3 The Mapper app provides an efficient, streamlined process for registering the physical layout of new PV sites in the SolarEdge monitoring platform



#### Want to Learn More?

#### Available training

- Webinars
- E-learning courses
- Seminars









#### Let Us Know What You Think



https://www.research.net/r/SKGGHLJ



## Thank You!

#### Cautionary Note Regarding Market Data & Industry Forecasts

This p