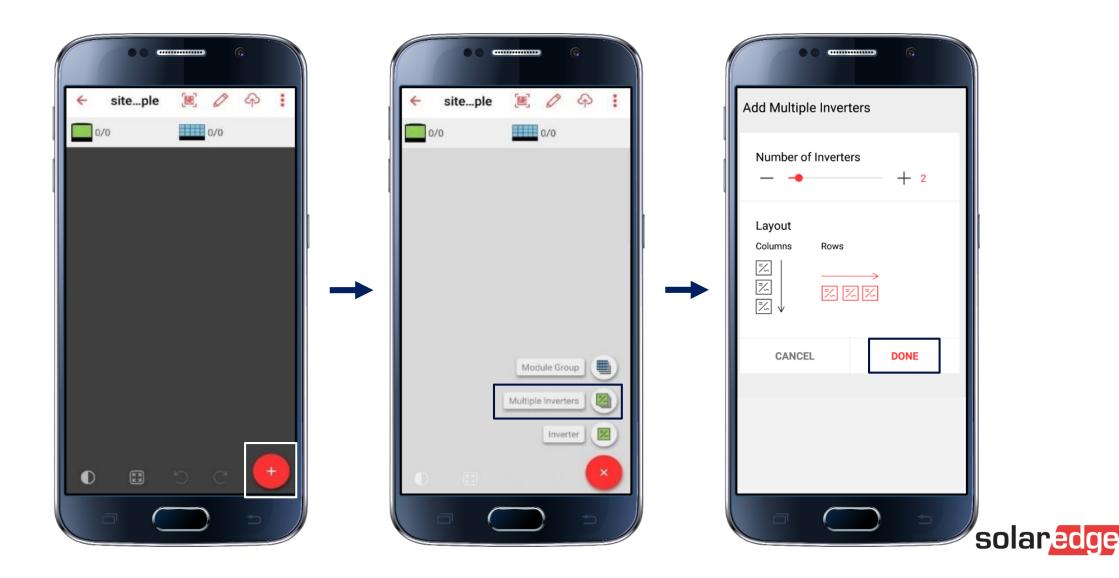

ty

25-year guarantee based on a standard linear degradation



PERC Technology









Let's Talk About Installation!

#### Onsite Installation

# Do you still do this?





#### There Is a Better Way!

#### **Smart Panels**





#### There Is a Better Way!

#### **Smart Panels**



#### Designer





#### There Is a Better Way!

**Smart Panels** 



Designer



Mapper







## SolarEdge Mapper App Overview



#### Downloading the Mapper App









#### Mapper App Login





#### Site List





#### Making Your Site: Site Details





#### Making Your Site: Site Location





#### Making Your Site: Panel Type





#### Making Your Site: Adding Inverters to the Layout





#### Making Your Site: Adding Inverters to the Layout





#### Making Your Site: Adding Inverters to the Layout



#### Making Your Site: Adding Panels to the Layout





#### Making Your Site: Adding Panels to the Layout



#### Scanning the Barcodes





#### Scanning the Barcodes





#### Scanning the Barcodes



#### Scanning SolarEdge Smart Panels







#### Saving Your Work





#### Saving Your Work





#### Saving Your Work





#### Publishing Your Work





#### Email Your Layout as Backup





#### Three Key Takeaways from This Webinar

One-Stop-Shop
Get more smart energy solutions from one vendor

#### **Faster and Easier**

Integrated with power optimisers, the smart panels enable faster and easier PV installations than before

#### Virtual map

3 The Mapper app provides an efficient, streamlined process for registering the physical layout of new PV sites in the SolarEdge monitoring p