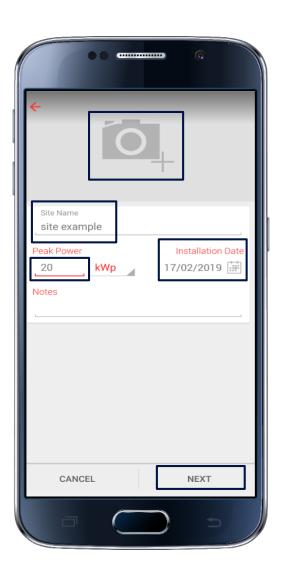

| 12 years                                                                                                                                                                   |

Performance warranty

25-year guarantee based on a standard linear degradation



PERC Technology









Let's Talk About Installation!

#### Onsite Installation

# Do you still do this?





#### There Is a Better Way!

#### **Smart Panels**





#### There Is a Better Way!

#### **Smart Panels**



#### Designer





#### There Is a Better Way!

**Smart Panels** 



Designer



Mapper







## SolarEdge Mapper App Overview



#### Downloading the Mapper App









#### Mapper App Login





#### Site List





#### Making Your Site: Site Details





#### Making Your Site: Site Location





#### Making Your Site: Panel Type





#### Making Your Site: Adding Inverters to the Layout





#### Making Your Site: Adding Inverters to the Layout





#### Making Your Site: Adding Inverters to the Layout



#### Making Your Site: Adding Panels to the Layout





#### Making Your Site: Adding Panels to the Layout



#### Scanning the Barcodes





#### Scanning the Barcodes





#### Scanning the Barcodes



#### Scanning SolarEdge Smart Panels







#### Saving Your Work





#### Saving Your Work





#### Saving Your Work





#### Publishing Your Work





#### Email Your Layout as Backup





#### Three Key Takeaways from This Webinar

One-Stop-Shop
Get more smart energy solutions from one vendor

#### **Faster and Easier**

Integra