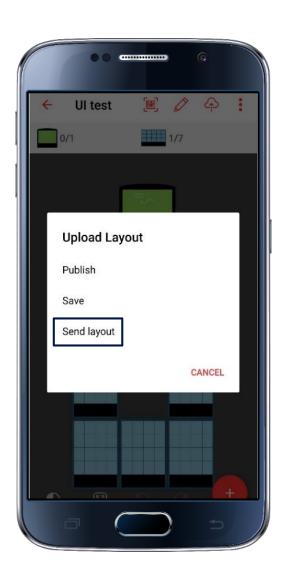

pper App Overview



#### Downloading the Mapper App









#### Mapper App Login





#### Site List





#### Making Your Site: Site Details





#### Making Your Site: Site Location





#### Making Your Site: Panel Type





#### Making Your Site: Adding Inverters to the Layout





#### Making Your Site: Adding Inverters to the Layout





#### Making Your Site: Adding Inverters to the Layout



#### Making Your Site: Adding Panels to the Layout





#### Making Your Site: Adding Panels to the Layout



#### Scanning the Barcodes





#### Scanning the Barcodes





#### Scanning the Barcodes



#### Scanning SolarEdge Smart Panels







#### Saving Your Work





#### Saving Your Work





#### Saving Your Work





#### Publishing Your Work





#### Email Your Layout as Backup





#### Three Key Takeaways from This Webinar

One-Stop-Shop
Get more smart energy solutions from one vendor

#### **Faster and Easier**

Integrated with power optimisers, the smart panels enable faster and easier PV installations than before

#### Virtual map

3 The Mapper app provides an efficient, streamlined process for registering the physical layout of new PV sites in the SolarEdge monitoring platform



#### Want to Learn More?

#### Available training

- Webinars
- E-learning courses
- Seminars









#### Let Us Know What You Think



https://www.research.net/r/SKGGHLJ



## Thank You!

#### Cautionary Note Regarding Market Data & Industry Forecasts

This power point presentation contains market data and industry forecasts from certain third-party sources. This information is b