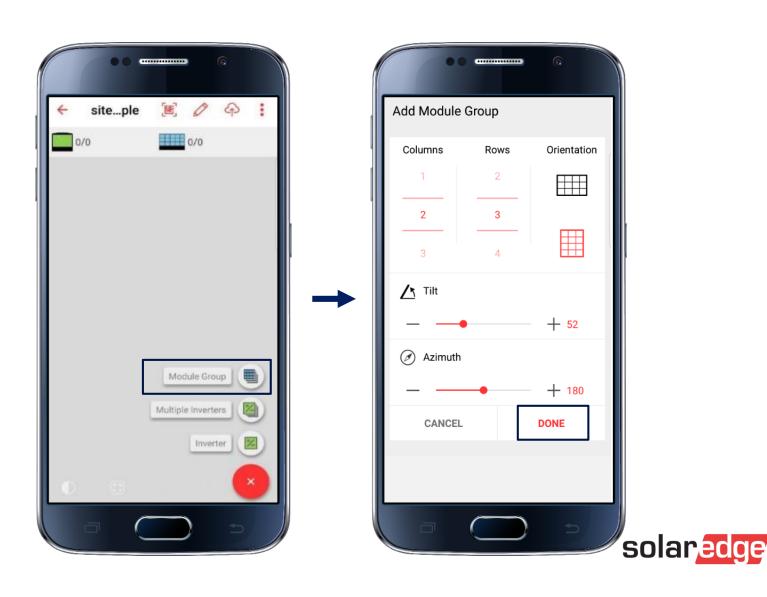

allation!

#### Onsite Installation

# Do you still do this?





#### There Is a Better Way!

#### **Smart Panels**





#### There Is a Better Way!

#### **Smart Panels**



#### Designer





#### There Is a Better Way!

**Smart Panels** 



Designer



Mapper







## SolarEdge Mapper App Overview



#### Downloading the Mapper App









#### Mapper App Login





#### Site List





#### Making Your Site: Site Details





#### Making Your Site: Site Location





#### Making Your Site: Panel Type





#### Making Your Site: Adding Inverters to the Layout





#### Making Your Site: Adding Inverters to the Layout





#### Making Your Site: Adding Inverters to the Layout



#### Making Your Site: Adding Panels to the Layout





#### Making Your Site: Adding Panels to the Layout



#### Scanning the Barcodes





#### Scanning the Barcodes





#### Scanning the Barcodes



#### Scanning SolarEdge Smart Panels







#### Saving Your Work





#### Saving Your Work





#### Saving Your Work





#### Publishing Your Work





#### Email Your Layout as Backup





#### Three Key Takeaways from This Webinar

One-Stop-Shop
Get more smart energy solutions from one vendor

#### **Faster and Easier**

Integrated with power optimisers, the smart panels enable faster and easier PV installations than before

#### Virtual map

3 The Mapper app provides an efficient, streamlined process for registering the physical layout of new PV sites in the SolarEdge monitoring platform



#### Want to Learn More?

#### Available training

- Webinars
- E-learning courses
- Seminars