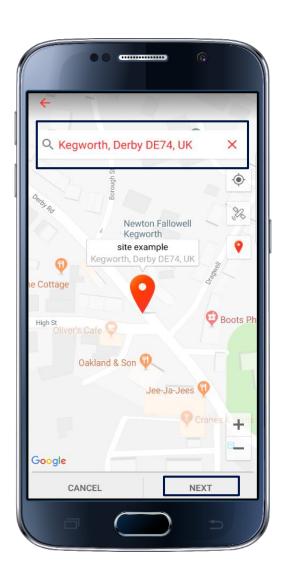

| 12 years                                                                                                                                                                   |

Performance warranty

25-year guarantee based on a standard linear degradation



PERC Technology









Let's Talk About Installation!

#### Onsite Installation

# Do you still do this?





#### There Is a Better Way!

#### **Smart Panels**





#### There Is a Better Way!

#### **Smart Panels**



#### Designer





#### There Is a Better Way!

**Smart Panels** 



Designer



Mapper







## SolarEdge Mapper App Overview



#### Downloading the Mapper App









#### Mapper App Login





#### Site List





#### Making Your Site: Site Details





#### Making Your Site: Site Location





#### Making Your Site: Panel Type





#### Making Your Site: Adding Inverters to the Layout





#### Making Your Site: Adding Inverters to the Layout





#### Making Your Site: Adding Inverters to the Layout



#### Making Your Site: Adding Panels to the Layout





#### Making Your Site: Adding Panels to the Layout



#### Scanning the Barcodes





#### Scanning the Barcodes





#### Scanning the Barcodes



#### Scanning SolarEdge Smart Panels







#### Saving Your Work





#### Saving Your Work





#### Saving Your Work





#### Publishing Your Work





#### Email Your Layout as Backup





#### Three Key Takeaways from This Webinar

One-Stop-Shop
Get more smart energy solutions from one vendor

#### **Faster and Easier**

Integrated with power optimisers, the smart panel