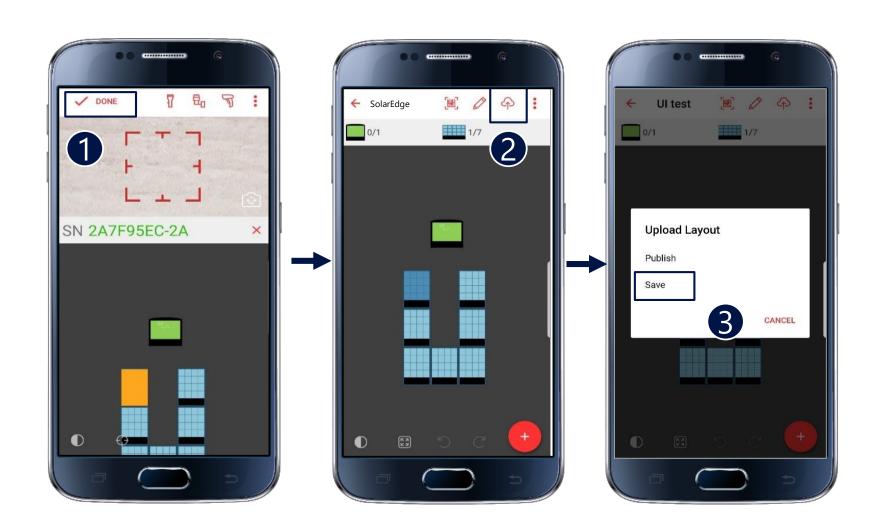

Way!

**Smart Panels** 



Designer



Mapper







## SolarEdge Mapper App Overview



#### Downloading the Mapper App









#### Mapper App Login





#### Site List





#### Making Your Site: Site Details





#### Making Your Site: Site Location





#### Making Your Site: Panel Type





#### Making Your Site: Adding Inverters to the Layout





#### Making Your Site: Adding Inverters to the Layout





#### Making Your Site: Adding Inverters to the Layout



#### Making Your Site: Adding Panels to the Layout





#### Making Your Site: Adding Panels to the Layout



#### Scanning the Barcodes





#### Scanning the Barcodes





#### Scanning the Barcodes



#### Scanning SolarEdge Smart Panels







#### Saving Your Work





#### Saving Your Work





#### Saving Your Work





#### Publishing Your Work





#### Email Your Layout as Backup





#### Three Key Takeaways from This Webinar

One-Stop-Shop
Get more smart energy solutions from one vendor

#### **Faster and Easier**

Integrated with power optimisers, the smart panels enable faster and easier PV installations than before

#### Virtual map

3 The Mapper app provides an efficient, streamlined process for registering the physical layout of new PV sites in the SolarEdge monitoring platform



#### Want to Learn More?

#### Available training

- Webinars
- E-learning courses
- Seminars









#### Let Us Know What You Think



https://www.research.net/r/SKGGHLJ



## Thank You!

#### Cautionary Note Regarding Market Data & Industry Forecasts

This power point presentation contains market data and indus