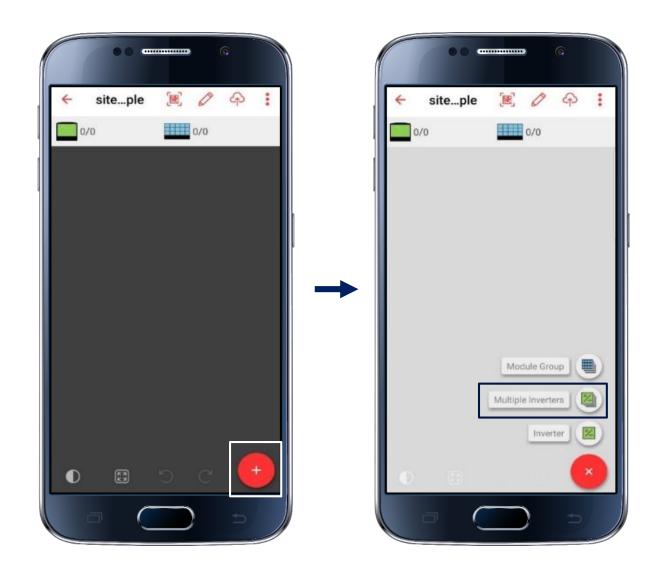

|

Performance warranty

25-year guarantee based on a standard linear degradation



PERC Technology









Let's Talk About Installation!

#### Onsite Installation

# Do you still do this?





#### There Is a Better Way!

#### **Smart Panels**





#### There Is a Better Way!

#### **Smart Panels**



#### Designer





#### There Is a Better Way!

**Smart Panels** 



Designer



Mapper







## SolarEdge Mapper App Overview



#### Downloading the Mapper App









#### Mapper App Login





#### Site List





#### Making Your Site: Site Details





#### Making Your Site: Site Location





#### Making Your Site: Panel Type





#### Making Your Site: Adding Inverters to the Layout





#### Making Your Site: Adding Inverters to the Layout





#### Making Your Site: Adding Inverters to the Layout



#### Making Your Site: Adding Panels to the Layout





#### Making Your Site: Adding Panels to the Layout



#### Scanning the Barcodes





#### Scanning the Barcodes





#### Scanning the Barcodes



#### Scanning SolarEdge Smart Panels







#### Saving Your Work





#### Saving Your Work





#### Saving Your Work





#### Publishing Your Work





#### Email Your Layout as Backup





#### Three Key Takeaways from This Webinar

One-Stop-Shop
Get more smart energy solutions from one vendor

#### **Faster and Easier**

Integrated with power optimisers, the smart panels enable faster and easier PV installations than before

#### Virtual map

3 The Mapper app provides an efficient, streamlined process for registering the ph