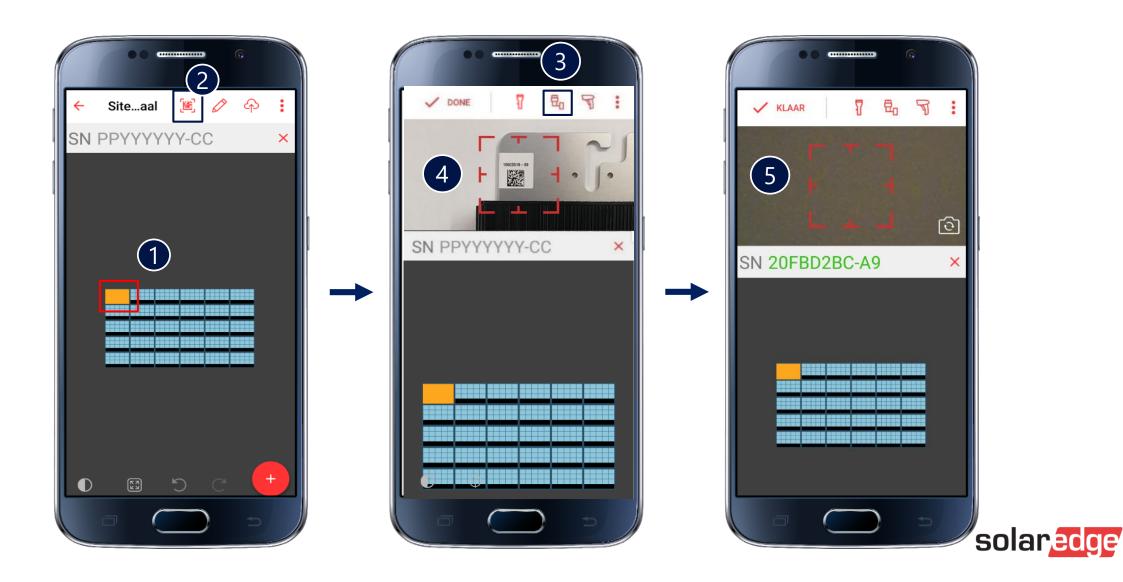

#### **Smart Panels**





#### There Is a Better Way!

#### **Smart Panels**



#### Designer





#### There Is a Better Way!

**Smart Panels** 



Designer



Mapper







## SolarEdge Mapper App Overview



#### Downloading the Mapper App









#### Mapper App Login





#### Site List





#### Making Your Site: Site Details





#### Making Your Site: Site Location





#### Making Your Site: Panel Type





#### Making Your Site: Adding Inverters to the Layout





#### Making Your Site: Adding Inverters to the Layout





#### Making Your Site: Adding Inverters to the Layout



#### Making Your Site: Adding Panels to the Layout





#### Making Your Site: Adding Panels to the Layout



#### Scanning the Barcodes





#### Scanning the Barcodes





#### Scanning the Barcodes



#### Scanning SolarEdge Smart Panels







#### Saving Your Work





#### Saving Your Work





#### Saving Your Work





#### Publishing Your Work





#### Email Your Layout as Backup





#### Three Key Takeaways from This Webinar

One-Stop-Shop
Get more smart energy solutions from one vendor

#### **Faster and Easier**

Integrated with power optimisers, the smart panels enable faster and easier PV installations than before

#### Virtual map

3 The Mapper app provides an efficient, streamlined process for registering the physical layout of new PV sites in the SolarEdge monitoring platform



#### Want to Learn More?

#### Available training

- Webinars
- E-learning courses
- Seminars









#### Let Us Know What You Think



https://www.research.net/r/SKGGHLJ



## Thank You!

##