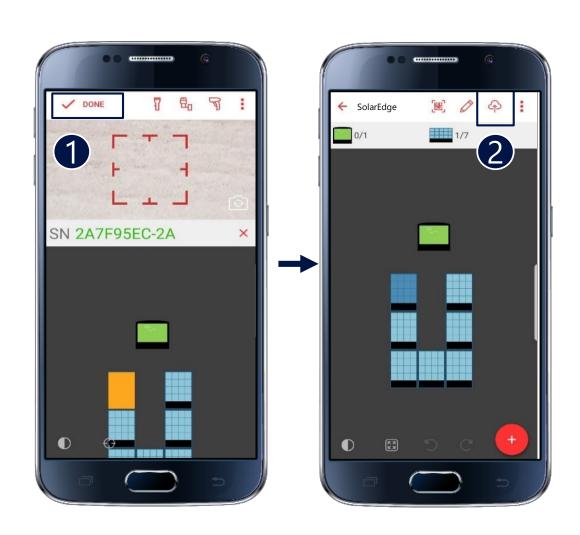

#### There Is a Better Way!

**Smart Panels** 



Designer



Mapper







## SolarEdge Mapper App Overview



#### Downloading the Mapper App









#### Mapper App Login





#### Site List





#### Making Your Site: Site Details





#### Making Your Site: Site Location





#### Making Your Site: Panel Type





#### Making Your Site: Adding Inverters to the Layout





#### Making Your Site: Adding Inverters to the Layout





#### Making Your Site: Adding Inverters to the Layout



#### Making Your Site: Adding Panels to the Layout





#### Making Your Site: Adding Panels to the Layout



#### Scanning the Barcodes





#### Scanning the Barcodes





#### Scanning the Barcodes



#### Scanning SolarEdge Smart Panels







#### Saving Your Work





#### Saving Your Work





#### Saving Your Work





#### Publishing Your Work





#### Email Your Layout as Backup





#### Three Key Takeaways from This Webinar

One-Stop-Shop
Get more smart energy solutions from one vendor

#### **Faster and Easier**

Integrated with power optimisers, the smart panels enable faster and easier PV installations than before

#### Virtual map

3 The Mapper app provides an efficient, streamlined process for registering the physical layout of new PV sites in the SolarEdge monitoring platform



#### Want to Learn More?

#### Available training

- Webinars
- E-learning courses
- Seminars









#### Let Us Know What You Think



https://www.research.net/r/SKGGHLJ



## Thank You!

#### Cautionary Note Regarding Market Data & Industry Forecasts

This power point presentation con