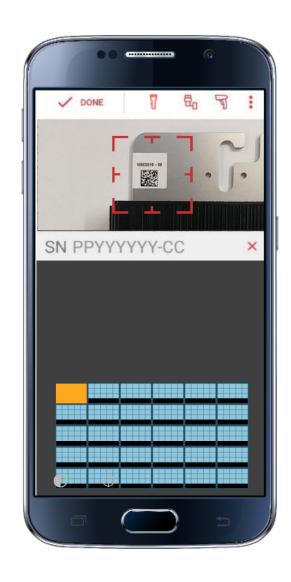

s a Better Way!

#### **Smart Panels**



#### Designer





#### There Is a Better Way!

**Smart Panels** 



Designer



Mapper







## SolarEdge Mapper App Overview



#### Downloading the Mapper App









#### Mapper App Login





#### Site List





#### Making Your Site: Site Details





#### Making Your Site: Site Location





#### Making Your Site: Panel Type





#### Making Your Site: Adding Inverters to the Layout





#### Making Your Site: Adding Inverters to the Layout





#### Making Your Site: Adding Inverters to the Layout



#### Making Your Site: Adding Panels to the Layout





#### Making Your Site: Adding Panels to the Layout



#### Scanning the Barcodes





#### Scanning the Barcodes





#### Scanning the Barcodes



#### Scanning SolarEdge Smart Panels







#### Saving Your Work





#### Saving Your Work





#### Saving Your Work





#### Publishing Your Work





#### Email Your Layout as Backup





#### Three Key Takeaways from This Webinar

One-Stop-Shop
Get more smart energy solutions from one vendor

#### **Faster and Easier**

Integrated with power optimisers, the smart panels enable faster and easier PV installations than before

#### Virtual map

3 The Mapper app provides an efficient, streamlined process for registering the physical layout of new PV sites in the SolarEdge monitoring platform



#### Want to Learn More?

#### Available training

- Webinars
- E-learning courses
- Seminars









#### Let Us Know What You Think



https://www.research.net/r/SKGGHLJ



## Thank You!

#### Cautionary Note Regarding Market Data