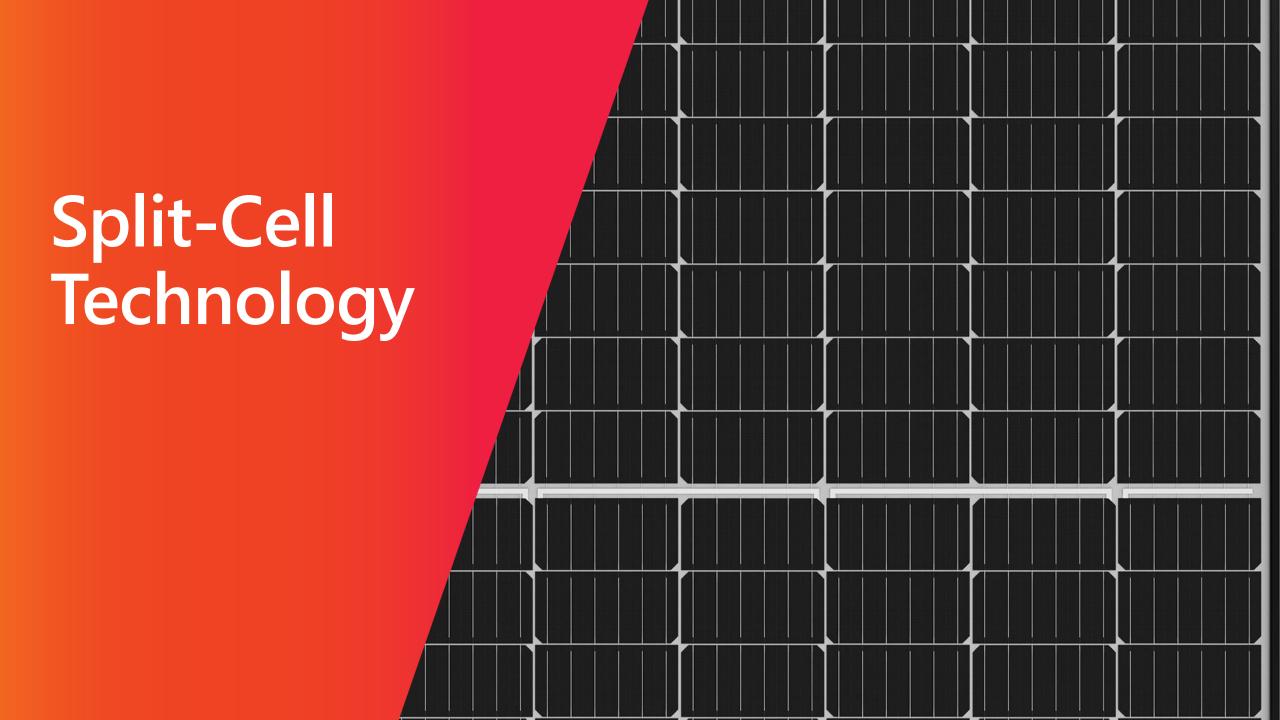

#### Expanding the Range

|                          | Current Offering                                                                                          | NEW Offering                                                                                                                                                               |
|--------------------------|-----------------------------------------------------------------------------------------------------------|----------------------------------------------------------------------------------------------------------------------------------------------------------------------------|
|                          | 60-Cell Mono PERC                                                                                         | 60 Split-cell Cell Mono PERC                                                                                                                                               |
|                          | 1650 mm<br>992 mm                                                                                         | 1776 mm  1052 mm                                                                                                                                                           |
| Technical specifications | <ul><li>Black frame</li><li>PERC technology</li><li>Integrated power optimiser</li><li>60 cells</li></ul> | <ul> <li>Black frame</li> <li>PERC technology</li> <li>Integrated power optimiser</li> <li>Split-cell technology – 120 cells</li> <li>Improved cable management</li> </ul> |
| Power rating             | 300W, 310W                                                                                                | 360W, 365W                                                                                                                                                                 |
| Product warranty         |                                                                                                           | 12 years                                                                                                                                                                   |