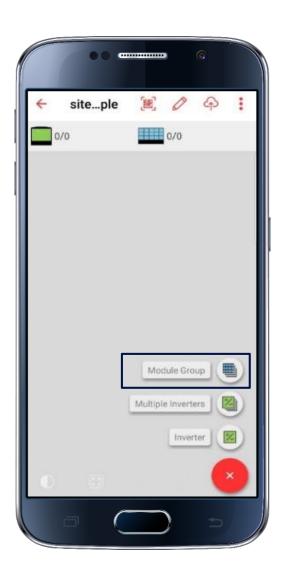

dation



PERC Technology









Let's Talk About Installation!

#### Onsite Installation

# Do you still do this?





#### There Is a Better Way!

#### **Smart Panels**





#### There Is a Better Way!

#### **Smart Panels**



#### Designer





#### There Is a Better Way!

**Smart Panels** 



Designer



Mapper







## SolarEdge Mapper App Overview



#### Downloading the Mapper App









#### Mapper App Login





#### Site List





#### Making Your Site: Site Details





#### Making Your Site: Site Location





#### Making Your Site: Panel Type





#### Making Your Site: Adding Inverters to the Layout





#### Making Your Site: Adding Inverters to the Layout





#### Making Your Site: Adding Inverters to the Layout



#### Making Your Site: Adding Panels to the Layout





#### Making Your Site: Adding Panels to the Layout



#### Scanning the Barcodes





#### Scanning the Barcodes





#### Scanning the Barcodes



#### Scanning SolarEdge Smart Panels







#### Saving Your Work





#### Saving Your Work





#### Saving Your Work





#### Publishing Your Work





#### Email Your Layout as Backup





#### Three Key Takeaways from This Webinar

One-Stop-Shop
Get more smart energy solutions from one vendor

#### **Faster and Easier**

Integrated with power optimisers, the smart panels enable faster and easier PV installations than before

#### Virtual map

3 The Mapper app provides an efficient, streamlined process for registering the physical layout of new PV sites in the SolarEdge monitoring platform



#### Want to Learn More?

#### Available tr