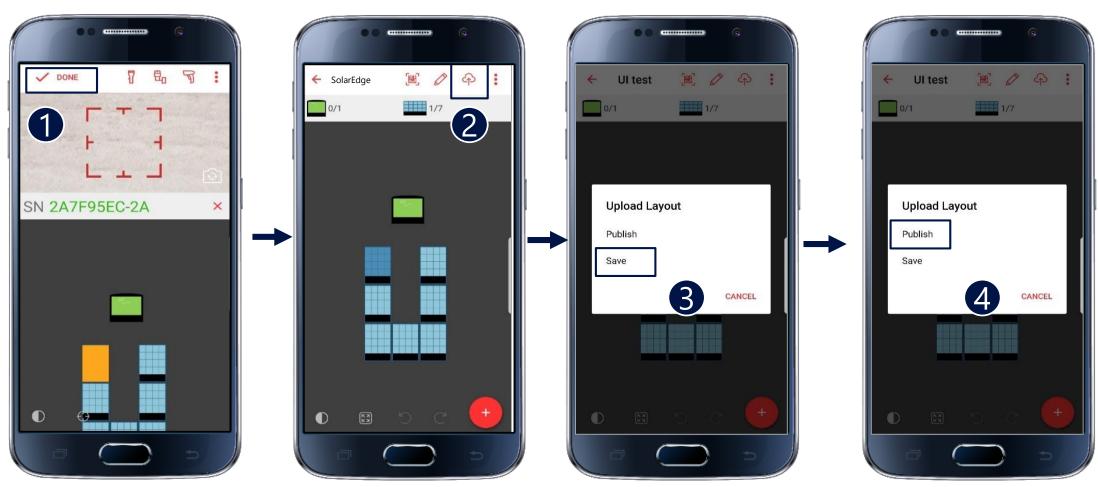

igner



Mapper







## SolarEdge Mapper App Overview



#### Downloading the Mapper App









#### Mapper App Login





#### Site List





#### Making Your Site: Site Details





#### Making Your Site: Site Location





#### Making Your Site: Panel Type





#### Making Your Site: Adding Inverters to the Layout





#### Making Your Site: Adding Inverters to the Layout





#### Making Your Site: Adding Inverters to the Layout



#### Making Your Site: Adding Panels to the Layout





#### Making Your Site: Adding Panels to the Layout



#### Scanning the Barcodes





#### Scanning the Barcodes





#### Scanning the Barcodes



#### Scanning SolarEdge Smart Panels







#### Saving Your Work





#### Saving Your Work





#### Saving Your Work





#### Publishing Your Work





#### Email Your Layout as Backup





#### Three Key Takeaways from This Webinar

One-Stop-Shop
Get more smart energy solutions from one vendor

#### **Faster and Easier**

Integrated with power optimisers, the smart panels enable faster and easier PV installations than before

#### Virtual map

3 The Mapper app provides an efficient, streamlined process for registering the physical layout of new PV sites in the SolarEdge monitoring platform



#### Want to Learn More?

#### Available training

- Webinars
- E-learning courses
- Seminars









#### Let Us Know What You Think



https://www.research.net/r/SKGGHLJ



## Thank You!

#### Cautionary Note Regarding Market Data & Industry Forecasts

This power point presentation contains market data and industry forecasts from certain thir