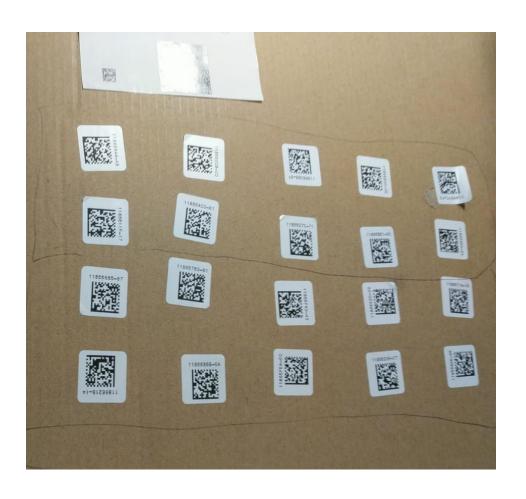

ing             | 300W, 310W                                                                                                | 360W, 365W                                                                                                                                                                 |
| Product warranty         |                                                                                                           | 12 years                                                                                                                                                                   |

Performance warranty

25-year guarantee based on a standard linear degradation



PERC Technology









Let's Talk About Installation!

#### Onsite Installation

# Do you still do this?





#### There Is a Better Way!

#### **Smart Panels**





#### There Is a Better Way!

#### **Smart Panels**



#### Designer





#### There Is a Better Way!

**Smart Panels** 



Designer



Mapper







## SolarEdge Mapper App Overview



#### Downloading the Mapper App









#### Mapper App Login





#### Site List





#### Making Your Site: Site Details





#### Making Your Site: Site Location





#### Making Your Site: Panel Type





#### Making Your Site: Adding Inverters to the Layout





#### Making Your Site: Adding Inverters to the Layout





#### Making Your Site: Adding Inverters to the Layout



#### Making Your Site: Adding Panels to the Layout





#### Making Your Site: Adding Panels to the Layout



#### Scanning the Barcodes





#### Scanning the Barcodes