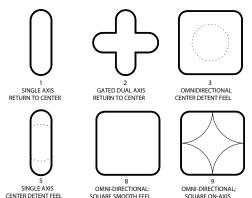

Analog and digital outputs, CANopen, CANbus J1939, PWM, USB, and redundant sensor output selections are available. Standard gating options are single axis, single axis with center detent, dual axis, and various omnidirectional selections that include square smooth feel, on-axis and off-axis guided feel, square on-axis guided feel and center detent.

### **HJLG3 Gating Icons**

4
OMNIDIRECTIONAL ON-AXI:
AND OFF-AXIS GUIDED FEEL