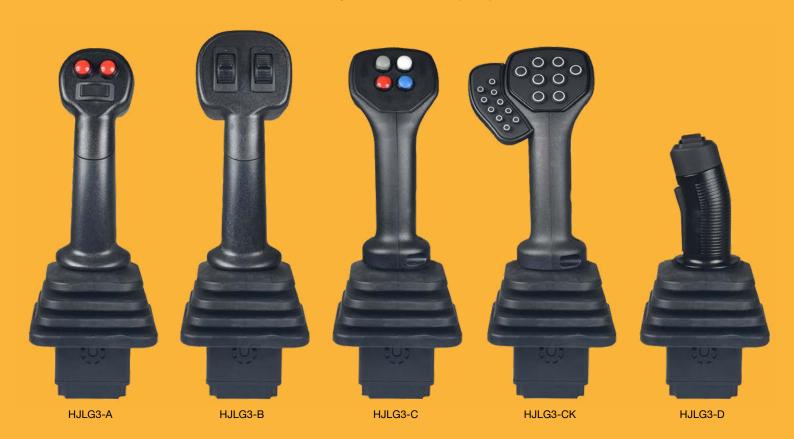

Choose from a large variety of grips, faceplates, outputs and gating options. Grip choices include G3-A, G3-B, G3-C, and G3-CK Universal Grips as well as the G3-D Control Grip that altogether offer nearly 50 standard faceplate design options.

### **Marketing Tools:**

Product Collaterals

Product Images

OTTO HJLG3-A Product Page

OTTO HJLG3-B Product Page

OTTO HJLG3-C Product Page

OTTO HJLG3-CK Product Page

OTTO HJLG3-D Product Page