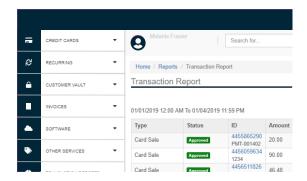

#### **REPAY Vault**

The REPAY Vault is seamlessly integrated within the Sage 100 solution, allowing you to store customer payment credentials off of your own server for future use. REPAY Vault is a PCI/DSS compliant gateway with multiple reporting tools for reconciliation. Use our tokenized protection and data encryption to further enhance your security.

#### **Level 3 B2B Rates**

Level 3 processing allows you to receive discounted rates on Visa® and Mastercard® B2B transactions. Level 3 transactions use lower interchange rates than Level 1 and Level 2 transactions. Merchants wanting to receive Level 3 processing rates must be on an Interchange Plus Pricing plan. The Sage 100 integration from REPAY automatically sends the required data to ensure maximum cost savings for B2B transactions.