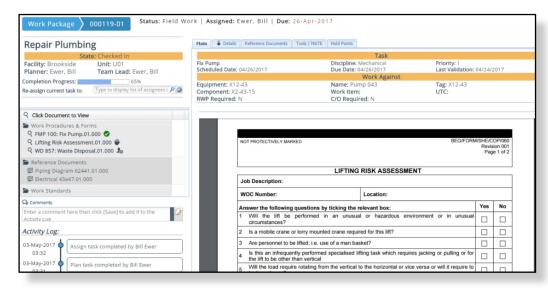

#### **Core Solutions**

- Computer Based Procedures
- Configuration & Design Change
- Electronic Work Packages
- General Actions
- Operating Experiences
- System Health Reporting
- Work Orders

#### WORK THE WAY YOU WANT TO WORK

Work management software exactly tailored to your organization's unique needs

- **Total configuration control**, so your implementation runs precisely the way you need it to.
- **Integrated workflow**, so the right people receive the right tasks at the right time.
- **In-memory ad-hoc reporting**, so you can get data out quickly and easily.
- **Enterprise search**, for instant results across all your structured and unstructured data.
- iOS and Android apps, so you're never out of reach.
- Drag-and-drop dashboard management, for a personalized user experience.
- **Field-level history tracking and audit trail**, for full transparency and out-of-the-box compliance.
- Role- and authority-based security, so users only see and touch what you let them.
- **Bookmarks and saved searches**, so you can save time by automating common tasks.
- **Anonymous item initiation**, which encourages users to report incidents without fear of reprisal.
- Alerts and notifications, for staying up to date on changing conditions based on triggers you define.