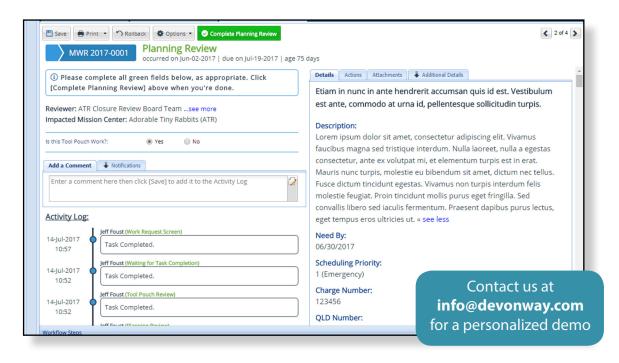

### Continuously improve

- Measure the effectiveness of your processes in real-time
- Keep relevant parties informed with automatic alerts and shared reports

#### WORK THE WAY YOU WANT TO WORK

Work management software exactly tailored to your organization's unique needs

- **Total configuration control**, so your implementation runs precisely the way you need it to.
- **Integrated workflow**, so the right people receive the right tasks at the right time.
- **In-memory ad-hoc reporting**, so you can get data out quickly and easily.
- **Enterprise search**, for instant results across all your structured and unstructured data.
- iOS and Android apps, so you're never out of reach.
- Drag-and-drop dashboard management, for a personalized user experience.
- **Field-level history tracking and audit trail**, for full transparency and out-of-the-box compliance.
- Role- and authority-based security, so users only see and touch what you let them.
- **Bookmarks and saved searches**, so you can save time by automating common tasks.
- **Anonymous item initiation**, which encourages users to report incidents without fear of reprisal.
- Alerts and notifications, for staying up to date on changing conditions based on triggers you define.