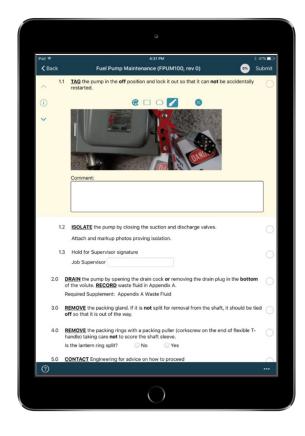

### **Engage the workforce**

- Execute procedures on a mobile device or tablet
- Avoid procedure adherence mistakes and encourage a culture of innovation