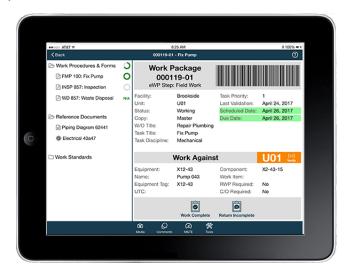

### **Engage the workforce**

- Execute procedures on a mobile device or tablet
- Avoid procedure adherence mistakes and encourage a culture of innovation

#### WORK THE WAY YOU WANT TO WORK

Work management software exactly tailored to your organization's unique needs

- **Total configuration control**, so your implementation runs precisely the way you need it to.
- **Integrated workflow**, so the right people receive the right tasks at the right time.
- **In-memory ad-hoc reporting**, so you can get data out quickly and easily.
- **Enterprise search**, for instant results across all your structured and unstructured data.
- iOS and Android apps, so you're never out of reach.
- Drag-and-drop dashboard management, for a personalized user experience.
- **Field-level history tracking and audit trail**, for full transparency and out-of-the-box compliance.
- Role- and authority-based security, so users only see and touch what you let them.
- **Bookmarks and saved searches**, so you can save time by automating common tasks.
- **Anonymous item initiation**, which encourages users to report incidents without fear of reprisal.
- Alerts and notifications, for staying up to date on changing conditions based on triggers you define.