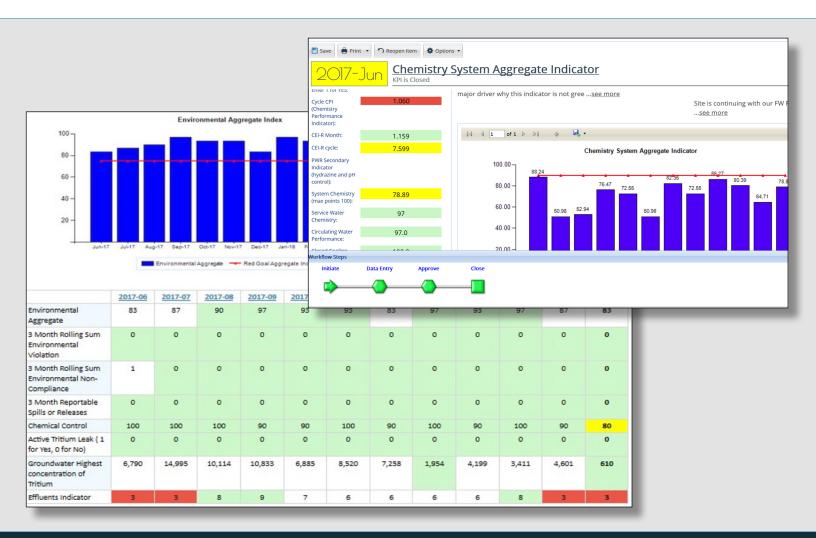

#### Avoid fatal flaws

- Graphically communicate expectations for safety, reliability, performance, and other metrics
- Define and maintain your own metrics and KPIs and derive the trends you need, when you need them

#### Break the reliance on IT

- Use a central system with self-service definition screens that let you define your most important KPIs
- Easily manage your library and program with an integrated audit trail and web browser access

### Automate the process

- · Automate data collection, internal review, and publication of site- and department-level indicators
- Easily access and distribute charts, matrices, and formatted report books
- Drill-down for analysis and roll-up for organization-wide views