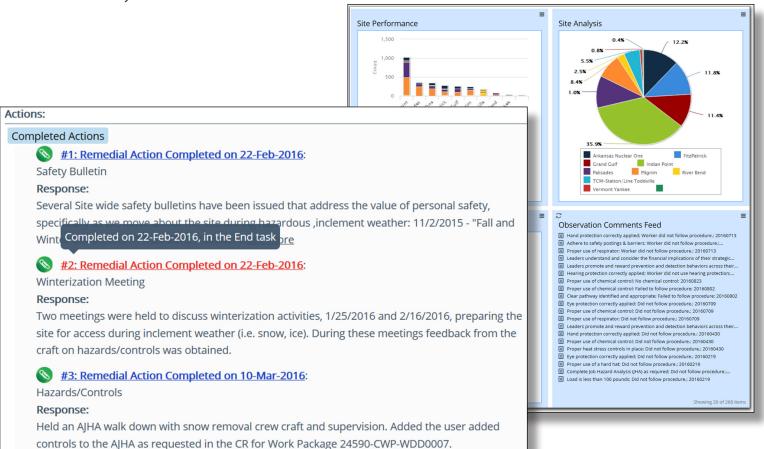

### Automate the process

- · Automate data collection, internal review, and publication of site- and department-level indicators
- Easily access and distribute charts, matrices, and formatted report books
- Drill-down for analysis and roll-up for organization-wide views

### **DevonWay Platform Features**

- **Total configuration control**, so your implementation runs precisely the way you need it to.
- **Integrated workflow**, so the right people receive the right tasks at the right time.
- **In-memory ad-hoc reporting**, so you can get data out quickly and easily.
- Enterprise search, for instant results across all your structured and unstructured data.
- iOS and Android apps, so you're never out of reach.
- Drag-and-drop dashboard management, for a personalized user experience.
- **Field-level history tracking and audit trail**, for full transparency and out-of-the-box compliance.
- Role- and authority-based security, so users only see and touch what you let them.