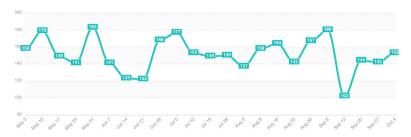

### PERFORMANCE DASHBOARD

- ➤ Seamless reporting of key metrics and pace to objectives
- ➤ Visibility of proficiency, productivity, and efficiency

•

\$148