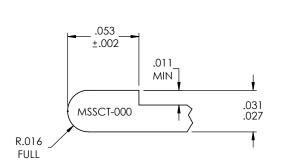

| REVISIONS |      |             |      |      |  |
|-----------|------|-------------|------|------|--|
| NE        | REV. | DESCRIPTION | DATE | ECN# |  |

000S GROOVE

|                                                                                                                                                           | UNLESS OTHERWISE SPECIFIED:                                    |            | NAME       | DATE     |                  |                     | MAUDL              |      |          |
|-----------------------------------------------------------------------------------------------------------------------------------------------------------|----------------------------------------------------------------|------------|------------|----------|------------------|---------------------|--------------------|------|----------|
|                                                                                                                                                           | DIMENSIONS ARE IN INCHES                                       | DRAWN      | L. DOUGLAS | 12/27/17 |                  |                     | MW Industries, Ind |      |          |
|                                                                                                                                                           | TOLERANCES:<br>FRACTIONAL ± 1/16"                              | MFG REVIEW |            |          | TITLE:           |                     |                    |      |          |
|                                                                                                                                                           | ANGULAR: ±.5° TWO PLACE DECIMAL ±.01 THREE PLACE DECIMAL ±.005 | ENG APPR.  | 360        | 12/27/17 | GENERAL ARRANGEN |                     |                    | IGFM | IFNT     |
|                                                                                                                                                           |                                                                |            |            |          |                  | 000 SLANT COIL SPRI |                    |      |          |
| PROPRIETARY AND CONFIDENTIAL THE INFORMATION CONTAINED IN THIS DRAWING IS THE SOLE PROPERTY OF MW INDUSTRIES, INC. ANY REPRODUCTION IN PART OR AS A WHOLE | JACKET MATERIAL:                                               | COMMENTS:  |            |          | GROOVE AND TOOL  |                     |                    |      | )L       |
|                                                                                                                                                           |                                                                |            |            | SI       |                  |                     |                    |      |          |
|                                                                                                                                                           | SPRING TYPE: 000 SLANT COIL                                    |            |            |          | SIZE             | DWG.                | NO.                |      | REV      |
|                                                                                                                                                           |                                                                |            |            |          | A                |                     | MSSCT-000          |      |          |
| WITHOUT THE WRITTEN PERMISSION OF                                                                                                                         |                                                                |            |            |          |                  |                     |                    |      |          |
| MW INDUSTRIES, INC IS PROHIBITED.                                                                                                                         | DO NOT SCALE DRAWING                                           |            |            |          | SCAL             | E: NTS              |                    | SHEE | T 1 OF 1 |