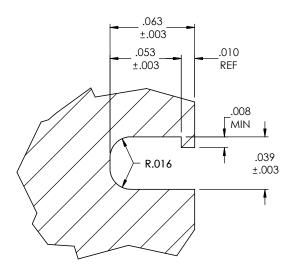

| REVISIONS |      |             |      |      |  |
|-----------|------|-------------|------|------|--|
| NE        | REV. | DESCRIPTION | DATE | ECN# |  |

000S GROOVE

|                                                                                                                                                           | UNLESS OTHERWISE SPECIFIED:                                    |            | NAME       | DATE     |                  |                     | MAUDL              |      |          |
|-----------------------------------------------------------------------------------------------------------------------------------------------------------|----------------------------------------------------------------|------------|------------|----------|------------------|---------------------|--------------------|------|----------|
|                                                                                                                                                           | DIMENSIONS ARE IN INCHES                                       | DRAWN      | L. DOUGLAS | 12/27/17 |                  |                     | MW Industries, Ind |      |          |
|                                                                                                                                                           | TOLERANCES:<br>FRACTIONAL ± 1/16"                              | MFG REVIEW |            |          | TITLE:           |                     |                    |      |          |
|                                                                                                                                                           | ANGULAR: ±.5° TWO PLACE DECIMAL ±.01 THREE PLACE DECIMAL ±.005 | ENG APPR.  | 360        | 12/27/17 | GENERAL ARRANGEN |                     |                    | IGFM | IFNT     |
|                                                                                                                                                           |                                                                |            |            |          |                  | 000 SLANT COIL SPRI |                    |      |          |
| PROPRIETARY AND CONFIDENTIAL THE INFORMATION CONTAINED IN THIS DRAWING IS THE SOLE PROPERTY OF MW INDUSTRIES, INC. ANY REPRODUCTION IN PART OR AS A WHOLE | JACKET MATERIAL:                                               | COMMENTS:  |            |          | GROOVE AND TOOL  |                     |                    |      | )L       |
|                                                                                                                                                           |                                                                |            |            | SI       |                  |                     |                    |      |          |
|                                                                                                                                                           | SPRING TYPE: 000 SLANT COIL                                    |            |            |          | SIZE             | DWG.                | NO.                |      | REV      |
|                                                                                                                                                           |                                                                |            |            |          | A                |                     | MSSCT-000          |      |          |
| WITHOUT THE WRITTEN PERMISSION OF                                                                                                                         |                                                                |            |            |          |                  |                     |                    |      |          |
| MW INDUSTRIES, INC IS PROHIBITED.                                                                                                                         | DO NOT SCALE DRAWING                                           |            |            |          | SCAL             | E: NTS              |                    | SHEE | T 1 OF 1 |