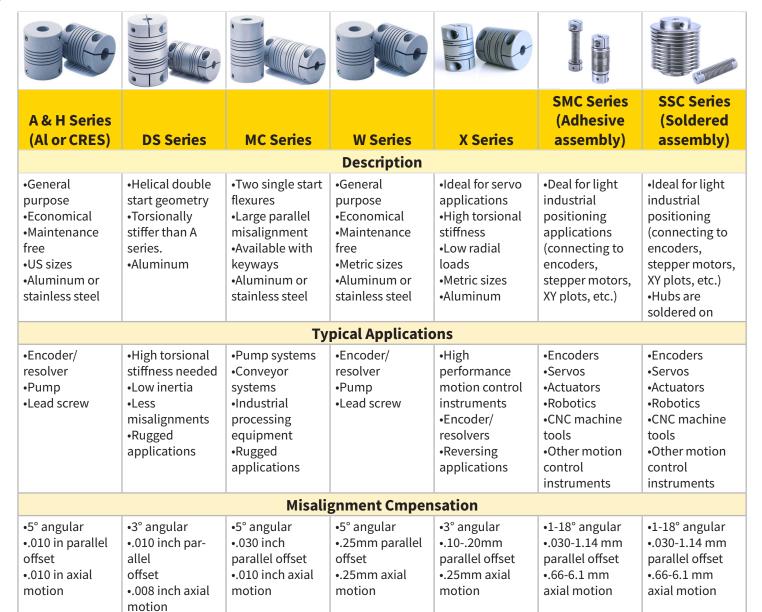

| Torque Range                                                 |                                 |                                           |                           |                              |                           |                           |
|--------------------------------------------------------------|---------------------------------|-------------------------------------------|---------------------------|------------------------------|---------------------------|---------------------------|
| 1.2-100 lbin                                                 | 12-234 lbin                     | 20-556 lbin                               | .59-39 Nm                 | .3-10 Nm                     | 3.7-2471.8 Ncm            | 3.7-2471.8 Ncm            |
| Standard Bore Diameters (Inch and/or Metric Bores Available) |                                 |                                           |                           |                              |                           |                           |
| 0.059-0.75 in<br>1.5-19.05 mm                                | 0.118-1.280 in<br>4.78-32.50 mm | 0.156-1.750 in<br>3.96-44.45 mm           | 0.118-0.787 in<br>3-20 mm | 0.118-0.875 in<br>3-20.23 mm | 0.079-1.0 in<br>2-25.4 mm | 0.079-1.0 in<br>2-25.4 mm |
| Attachment Options                                           |                                 |                                           |                           |                              |                           |                           |
| Clamp or set<br>screw                                        | Clamp                           | Clamp or set<br>screw keyways<br>optional | Clamp or set<br>screw     | Clamp                        | Clamp or set<br>screw     | Clamp or set<br>screw     |
| Operating Temperatures                                       |                                 |                                           |                           |                              |                           |                           |
| Up to 600°F                                                  | Up to 200°F                     | Up to 600°F                               | Up to 100°C               | Up to 100°C                  | Up to 120°C               | Up to 176°C               |
| Speed (In Wind-up Direction)                                 |                                 |                                           |                           |                              |                           |                           |
| 10,000 rpm                                                   | 10,000 rpm                      | 3600 rpm                                  | 10,000 rpm                | 10,000 rpm                   | N/A                       | N/A                       |