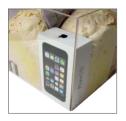

**F2B**: an innovative system developed by Oberthur Cash Protection. In the event of an attack, valuables are quickly and safely secured, made inaccessible by a rapidly hardening chemical foam safely dispensed from a compact sized agitator.

F2B was developed to provide a flexible solution to address the needs of a wide range of security applications:

Once activated the safe is completely filled with a rapidly hardening foam resulting in a significant and time consuming effort to gain access to the encased valuables.

## HIGH SECURITY

- Valuables are safely protected in a matter of seconds after the attack is detected
- Foam is dispensed regardless of orientation
- Resistant to attacks by explosives, fire and chemicals