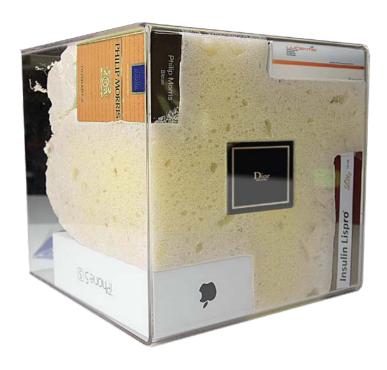

**F2B**: an innovative system developed by Oberthur Cash Protection. In the event of an attack, valuables are quickly and safely secured, made inaccessible by a rapidly hardening chemical foam safely dispensed from a compact sized agitator.

## **TECHNICAL DETAILS**

Two separately stored components are dispensed together to create a solid block of foam resistant to fire and chemicals, thereby preventing access to the stored valuables.

F2B is an extremely flexible solution suitable for a wide range of vehicles as well as the OCP product range.

F2B was developed to provide a flexible solution to address the needs of a wide range of security applications:

Once activated the safe is completely filled with a rapidly hardening foam resulting in a significant and time consuming effort to gain access to the encased valuables.

## HIGH SECURITY

- Valuables are safely protected in a matter of seconds after the attack is detected
- Foam is dispensed regardless of orientation
- Resistant to attacks by explosives, fire and chemicals