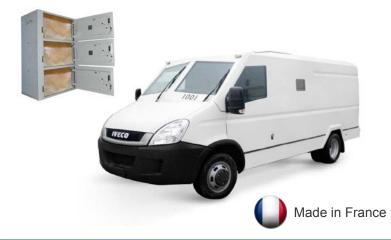

## **TECHNICAL DETAILS**

Two separately stored components are dispensed together to create a solid block of foam resistant to fire and chemicals, thereby preventing access to the stored valuables.

F2B is an extremely flexible solution suitable for a wide range of vehicles as well as the OCP product range.

F2B was developed to provide a flexible solution to address the needs of a wide range of security applications:

Once activated the safe is completely filled with a rapidly hardening foam resulting in a significant and time consuming effort to gain access to the encased valuables.