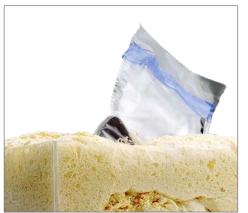

**F2B**: an innovative system developed by Oberthur Cash Protection. In the event of an attack, valuables are quickly and safely secured, made inaccessible by a rapidly hardening chemical foam safely dispensed from a compact sized agitator.

## **TECHNICAL DETAILS**

Two separately stored components are dispensed together to create a solid block of foam resistant to fire and chemicals, thereby preventing access to the stored valuables.

F2B is an extremely flexible solution suitable for a wide range of vehicles as well as the OCP product range.

F2B was developed to provide a flexible solution to address the needs of a wide range of security applications:

Once activated the safe is completely filled with a rapidly hardening foam resulting in a significant and time consuming effort to gain access to the encased valuables.

## HIGH SECURITY

- Valuables are safely protected in a matter of seconds after the attack is detected
- Foam is dispensed regardless of orientation
- Resistant to attacks by explosives, fire and chemicals