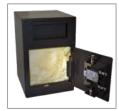

**F2B**: an innovative system developed by Oberthur Cash Protection. In the event of an attack, valuables are quickly and safely secured, made inaccessible by a rapidly hardening chemical foam safely dispensed from a compact sized agitator.

F2B was developed to provide a flexible solution to address the needs of a wide range of security applications:

Once activated the safe is completely filled with a rapidly hardening foam resulting in a significant and time consuming effort to gain access to the encased valuables.