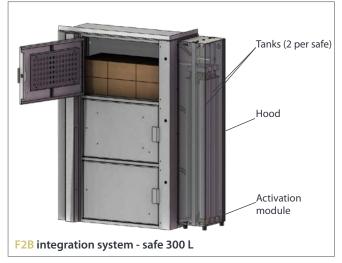

## **TECHNICAL DETAILS**

Two separately stored components are dispensed together to create a solid block of foam resistant to fire and chemicals, thereby preventing access to the stored valuables.

F2B is an extremely flexible solution suitable for a wide range of vehicles as well as the OCP product range.

F2B was developed to provide a flexible solution to address the needs of a wide range of security applications:

Once activated the safe is completely filled with a rapidly hardening foam resulting in a significant and time consuming effort to gain access to the encased valuables.

## HIGH SECURITY

- Valuables are safely protected in a matter of seconds after the attack is detected
- Foam is dispensed regardless of orientation
- Resistant to attacks by explosives, fire and chemicals