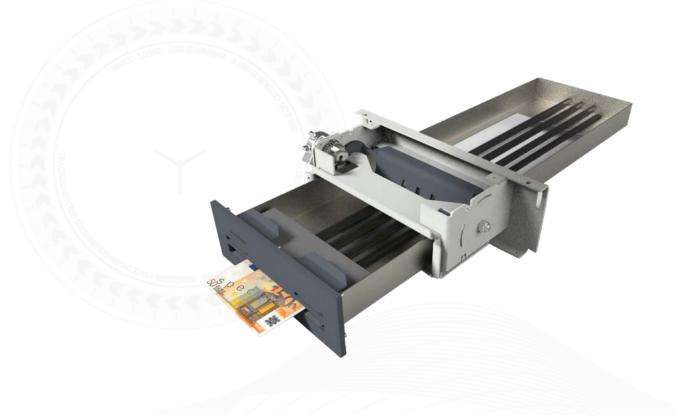

### **DOUBLE SHUTTER**

The double shutter feature offers a unique way to radically prevent introduction of Gas or Solid Explosive materials in the safe. It is positioned in the cash transport area between the shutter and the opening of the safe.

The device is synchronized to the shutter and in case of illegal opening or breaking of the shutter, the guillotine blade remains blocked in its closed position. The entire device is non-removable, non-extractable thanks to its robust anchorage inside the safe.

#### **Features**

Drop-lock security system installed directly at the opening of the money transfer area outside ATM safe.

Mobile barrier synchronized with frontal shutter opening/closure to block introduction of foreign objects like solid explosive, gas inflating pipes and triggers into ATM safe during banknotes transit.