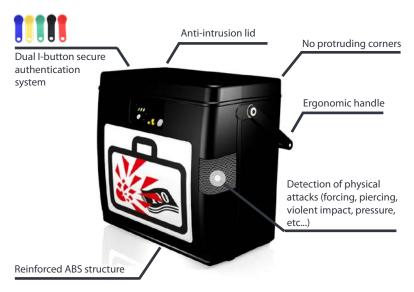

#### SECURITY FEATURES

- Intelligent Banknote Neutralization System (IBNS)
- Tamper proof no unauthorized entry possible
- Timers management prevent attacks
- Double mechanical lock
- Secure access control
- Dual authentication system (guard and customer)
- Black box for reports and analyses

#### DESIGNED FOR EASE OF USE

- Top loading. The box can also be opened flat on a table
- No protruding corners
- Automatic lid opening
- Status indicator