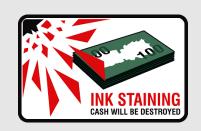

# HIGH SECURITY INK

- High staining performance : 100% of banknotes and 20% of surface area of each note
- Fast ink staining response (milliseconds)
- High security ink :
  - including infra-red marker
  - cannot be removed (truly indelible)
  - tested and independently certified to meet international standards
  - non-hazardous (health and safety)
  - stained notes can be traced for ownership recognition