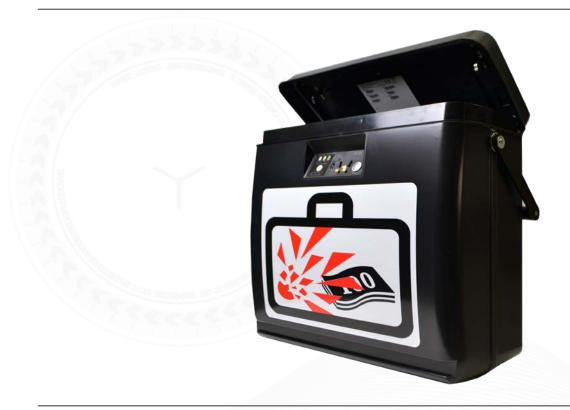

# CC 6000 / 12000

CC is the most modern and technology-advanced transport box for CIT applications. The technology used in the CC is the fruit of years of research combined with years of experience in field of security, coupled with know-how and highest neutralization performance perfect design makes the box for Cross-Pavement protection with **lowest** Ownership CIT Total Cost (TCO), approved by major companies worldwide.

Highly Secure & Up-to-date Technology

Lightweight & Ergonomic

Ready to use & Simple to maintain

Cost effective & Scalable

Customizable

offers The CC exceptional flexibility managing different applications processes an and designed with remote access capabilities. The CCbeen eliminate pavement risk by CIT with armoured for both valuables staff during cars the protection and transport.

#### DESIGNED FOR EASE OF USE

- Top loading. The box can also be opened flat on a table
- No protruding corners
- Automatic lid opening
- Status indicator