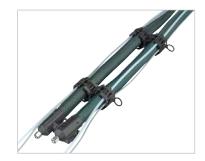

#### Flexible in use

EasyFix is available in two different sizes to achieve an optimal fixing of our most common heated hoses NW 6, 8 and 13. The hose mounts can be installed with a standard screw M6 or a hanger. With a linking part you can bundle two or more hoses and make sure they are separated well to prevent overheating.

### Your benefits

- Increases life span of hoses and reduces parts costs no squeezing, no crushing
- Prevents overheating of bundled hoses and minimizes charring and nozzle blockages
- Consistent hose temperature for high quality adhesive application
- Increased uptime due to less system interruptions
- Additional routing for solenoid cable and pneumatic tube
- Increases operational safety
- Thanks to the flexible design applicable for practically every application and environment