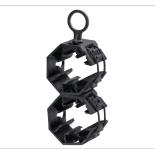

#### Flexible in use

EasyFix is available in two different sizes to achieve an optimal fixing of our most common heated hoses NW 6, 8 and 13. The hose mounts can be installed with a standard screw M6 or a hanger. With a linking part you can bundle two or more hoses and make sure they are separated well to prevent overheating.