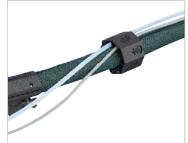

#### Flexible in use

EasyFix is available in two different sizes to achieve an optimal fixing of our most common heated hoses NW 6, 8 and 13. The hose mounts can be installed with a standard screw M6 or a hanger. With a linking part you can bundle two or more hoses and make sure they are separated well to prevent overheating.