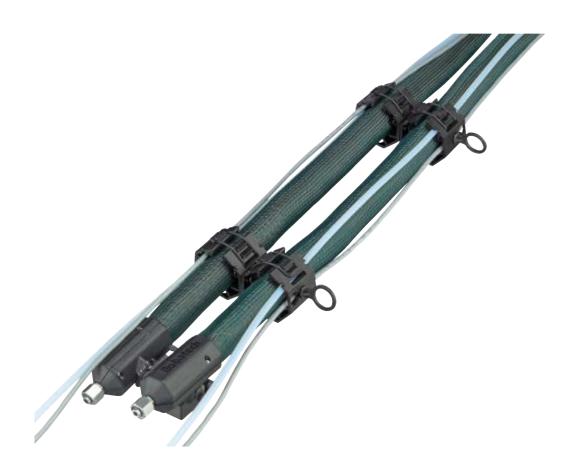

### THE EASY WAY TO EXTEND HOSE LIFE

EasyFix hose mounts maximize the life span of hot melt hoses and therefore reduce downtime. This easy way of hose routing keeps the cables and tubes off the floor which prevents them from squeezing and crushing.

#### Flexible in use

EasyFix is available in two different sizes to achieve an optimal fixing of our most common heated hoses NW 6, 8 and 13. The hose mounts can be installed with a standard screw M6 or a hanger. With a linking part you can bundle two or more hoses and make sure they are separated well to prevent overheating.

### Your benefits

- Increases life span of hoses and reduces parts costs no squeezing, no crushing
- Prevents overheating of bundled hoses and minimizes charring and nozzle blockages
- Consistent hose temperature for high quality adhesive application
- Increased uptime due to less system interruptions
- Additional routing for solenoid cable and pneumatic tube
- Increases operational safety
- Thanks to the flexible design applicable for practically every application and environment