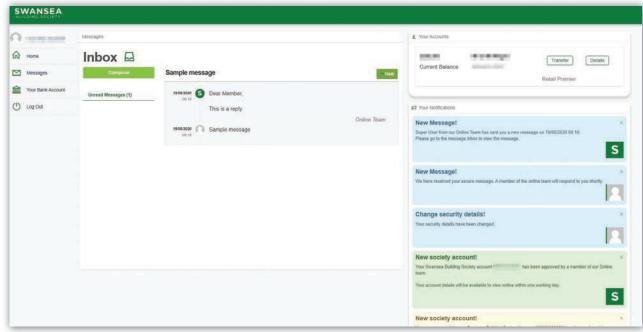

You can compose a new message to us by clicking, 'Compose'.

Sent messages and our replies will also show here. Click on the message to \_\_\_\_\_ view the reply.

You will receive a notification when there is a new secure message waiting for you.

Provide a subject for the message and type your message below.

To send the secure message, click 'Send'.

When viewing a message from the online team, you can easily reply to the message by clicking 'Reply'.