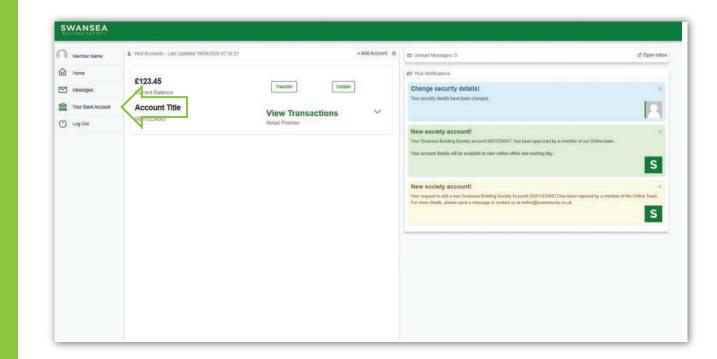

#### **Overview**

Main Menu

Navigate between the sections of Swansea Building Society Online

#### **Your Accounts**

This section lists your Swansea Building Society Accounts and provides quick access to view more details about the account, view your recent transactions and perform a transfer from each account.

#### Notifications

Recent notifications will be displayed here. You can remove notifications by clicking the 'x' against each.

**Established 1923** 