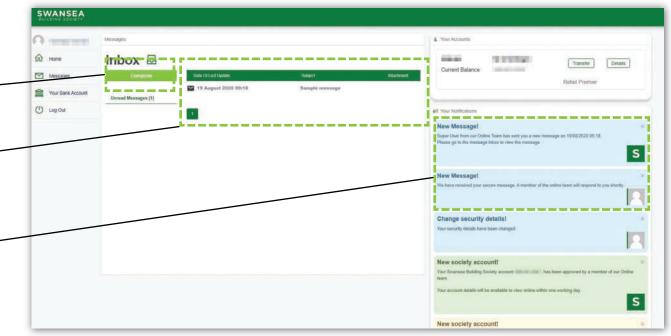

#### **Secure Messaging**

You can send and receive secure messages to and from our dedicated / online team through Swansea Building Society Online.

Access the secure messaging from the Home page, by clicking 'Messages'.

You can compose a new message to us by clicking, 'Compose'.

Sent messages and our replies will also show here. Click on the message to \_\_\_\_\_ view the reply.

You will receive a notification when there is a new secure message waiting for you.