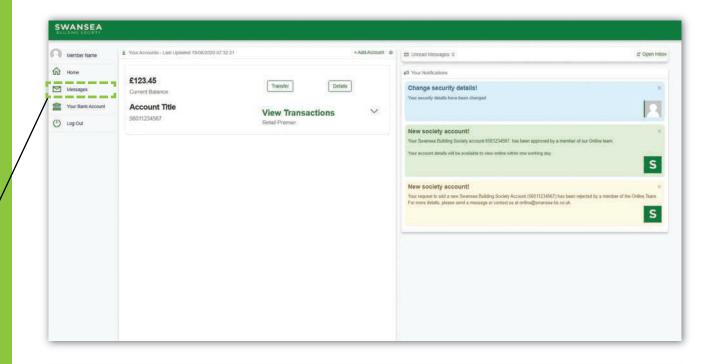

#### **Overview**

Main Menu

Navigate between the sections of Swansea Building Society Online

#### **Your Accounts**

This section lists your Swansea Building Society Accounts and provides quick access to view more details about the account, view your recent transactions and perform a transfer from each account.

#### Notifications

Recent notifications will be displayed here. You can remove notifications by clicking the 'x' against each.

**Established 1923** 