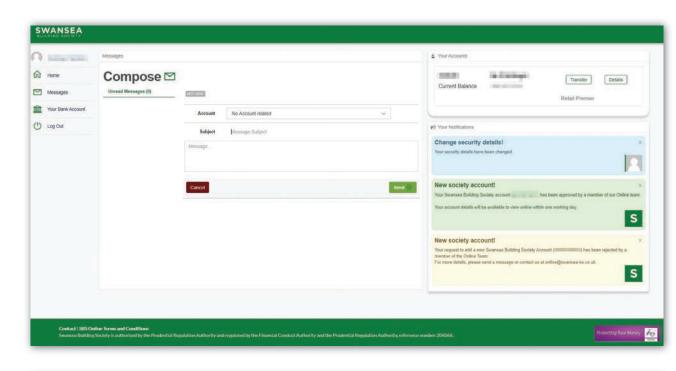

You can compose a new message to us by clicking, 'Compose'.

Sent messages and our replies will also show here. Click on the message to \_\_\_\_\_ view the reply.

You will receive a notification when there is a new secure message waiting for you.

#### **Established 1923**

When composing a new message, you can select one of your accounts from the provided drop down list, if your message is about a particular account.

If the message is a general enquiry, select 'No Account related'.

Provide a subject for the message and type your message below.

To send the secure message, click 'Send'.

When viewing a message from the online team, you can easily reply to the message by clicking 'Reply'.