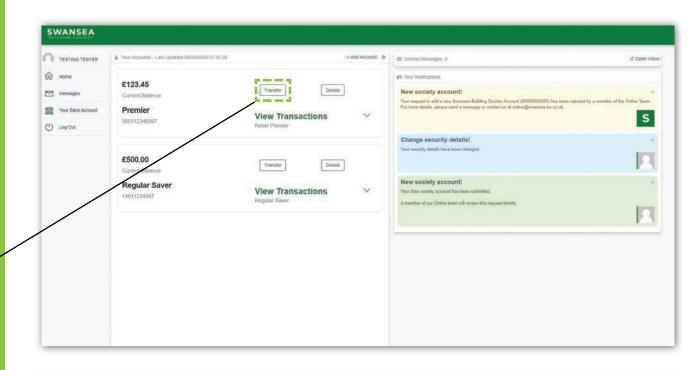

#### **Your Accounts**

This section lists your Swansea Building Society Accounts and provides quick access to view more details about the account, view your recent transactions and perform a transfer from each account.

#### Notifications

Recent notifications will be displayed here. You can remove notifications by clicking the 'x' against each.

**Established 1923** 

#### Transferring funds between your SBS Accounts or to a Nominated Account

From the home screen, select 'Transfer' against the account you wish to transfer from.

On the Transfers screen, you will be shown the available balance of the selected account, plus any outstanding transfer requests already submitted online for this account.