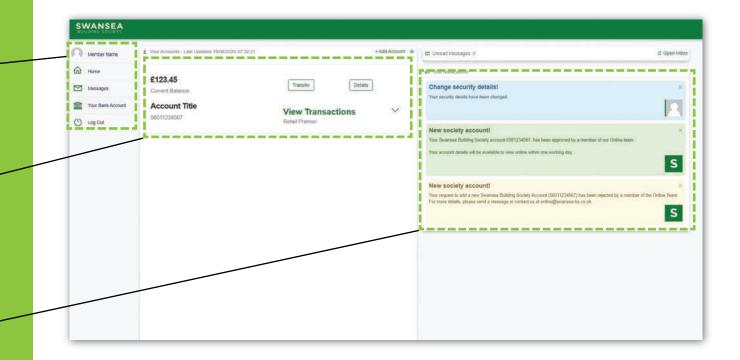

#### **Overview**

Main Menu

Navigate between the sections of Swansea Building Society Online

#### **Your Accounts**

This section lists your Swansea Building Society Accounts and provides quick access to view more details about the account, view your recent transactions and perform a transfer from each account.

#### Notifications

Recent notifications will be displayed here. You can remove notifications by clicking the 'x' against each.

**Established 1923** 