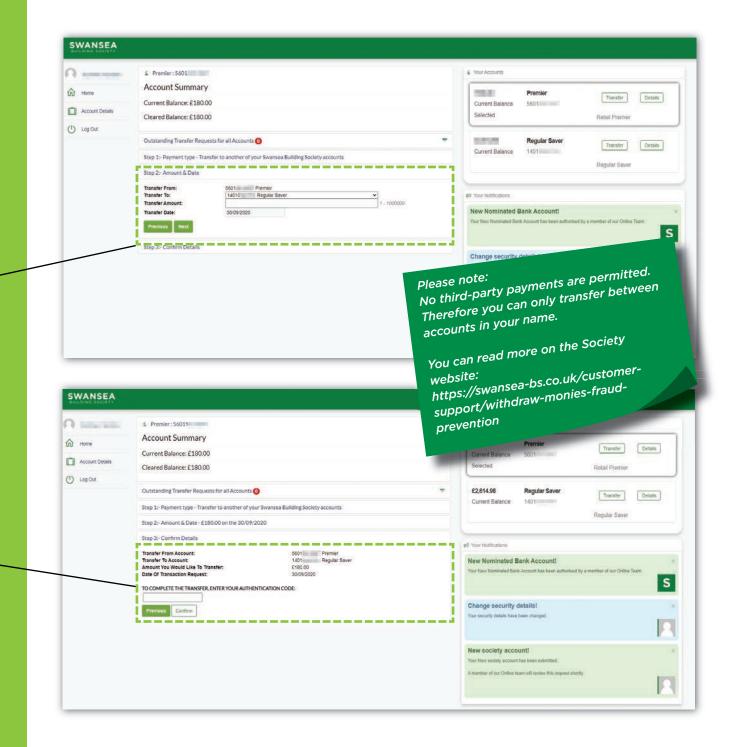

#### Transferring funds between your SBS Accounts or to a Nominated Account

From the home screen, select 'Transfer' against the account you wish to transfer from.

On the Transfers screen, you will be shown the available balance of the selected account, plus any outstanding transfer requests already submitted online for this account.

To proceed with a transfer from this account, to another of your Swansea Building Society Accounts, click 'Transfer to another of your Swansea Building Society accounts'.

To Transfer to your Nominated Account, click 'Electronic funds transfer' to your nominated bank account. Click 'Next' to proceed.

#### **Established 1923**

If you have more than one additional Swansea Building Society accounts, you can select which account you would like to transfer the funds to.

Enter the Amount you would like to transfer. You can only transfer up to the value of your current cleared balance. Transfers can not be future dated, and will take place within one business day of your transfer request being received. Finally, you will be asked to confirm the details of your transfer.

You will need to enter your password or a six-digit authentication code, which will be sent to you by text message, or voice call.

Click 'Confirm' to complete the transfer request.

**Established 1923** 

#### Please note:

Only one nominated account is allowed per member and your nominated account must be held in your name. No third-party payments are permitted.

You can read more on the Society Website: https://swansea-bs.co.uk/customer-support/withdraw-monies-fraud-prevention