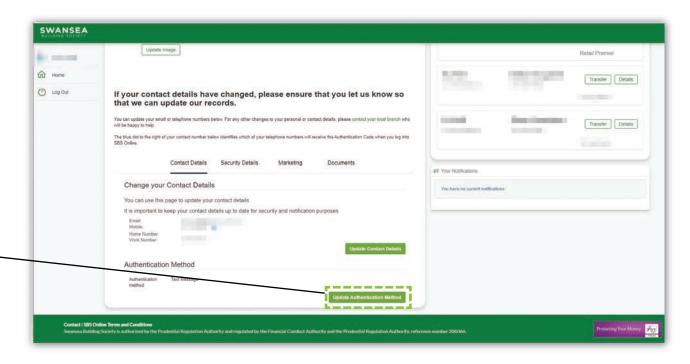

#### **Update your contact details and Authentication Code Preferences**

To update your email address or telephone numbers, or to change your authentication code preferences click your name in the menu to access the 'My Details' page.

Select 'Update Contact Preferences'.

Update your contact details as required.

The number we will use to send your Authentication Code to is identified with a dot to the right of the number.

To save your changes, click Save.

#### **Established 1923**

To change your preferred authentication between Text Message and Telephone Call, select 'Update Authentication <u>Method</u>'.

Select your preferred authentication method.

Click 'Save' to proceed.