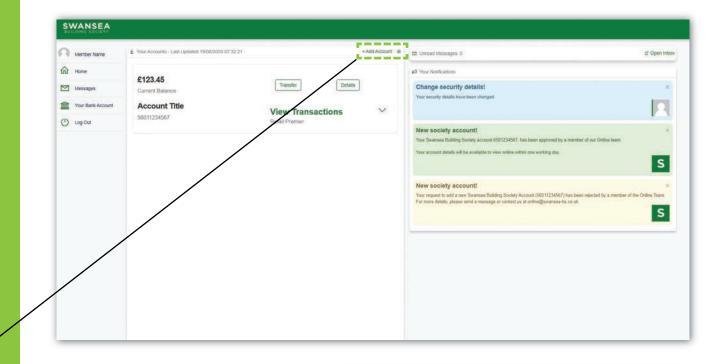

#### Adding a new SBS Account

If you have opened a new account with Swansea Building Society, or if you did not add all your accounts at registration, you can easily add additional accounts at any time.

From the home page, click '+ Add \_ Account'.

You will be prompted to enter your new account number.

Account numbers are 11 digits long and can be found on your welcome letter and/or your passbook if you have one. Click 'Add' to proceed.

You will receive a notification to inform you that we have received your request to add an account.

Once the online team have verified the request, your account details will show.

It is quite normal for your account(s) to be 'Pending' with a £0 balance to start with - it just means we are still getting things ready for you. We will update your account details within one working day. Add a new account
Account
Number
Add Cancel