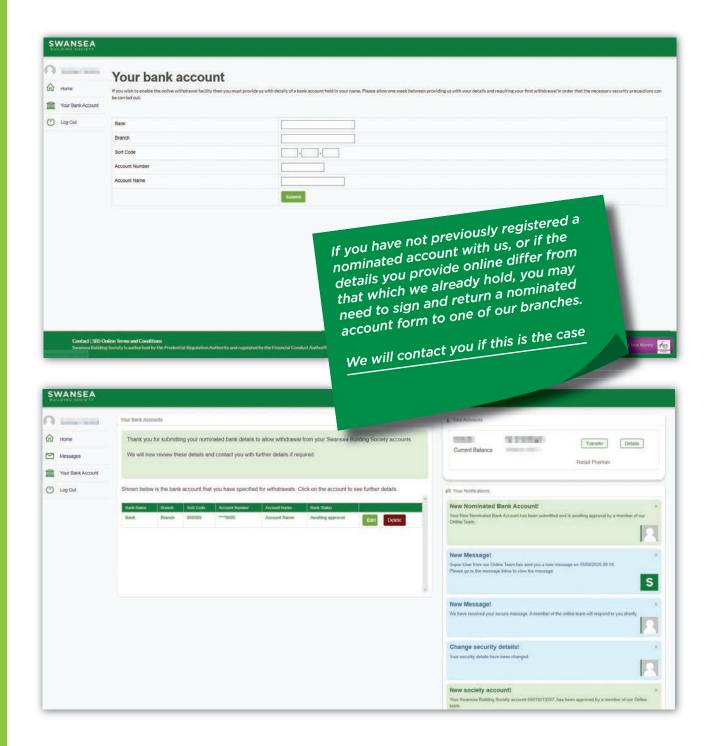

#### **Managing your Nominated Account**

To enable electronic withdrawals from your Swansea Building Society account, you must first register with us a bank or building society account in your name.

If you have not previously registered a nominated account with us at one of our branches, or if the details you provide online differ from that which we already hold, you may need to sign and return a nominated account form to one of our branches. We will contact you if this is the case.

If you have previously registered your nominated account with us in branch, you will still need to register these details with the online system to enable electronic withdrawals online. However, you will not need to sign another form or provide bank statement.

#### **Established 1923**

If you opted not to register your nominated account with Swansea Building Society Online when you registered, you can add your account details by clicking 'Your Bank Account'.

Complete the details on the 'Your bank account' form. Click 'Submit' to proceed.

Enter your six-digit authentication code, which will be sent to you by text message, or voice call.

Click 'Confirm' to proceed.

Once the online team have checked your details, your bank status will change from 'Awaiting approval' to 'Approved'. Only once your bank account is 'Approved' will you be able to make transfers to this account online.