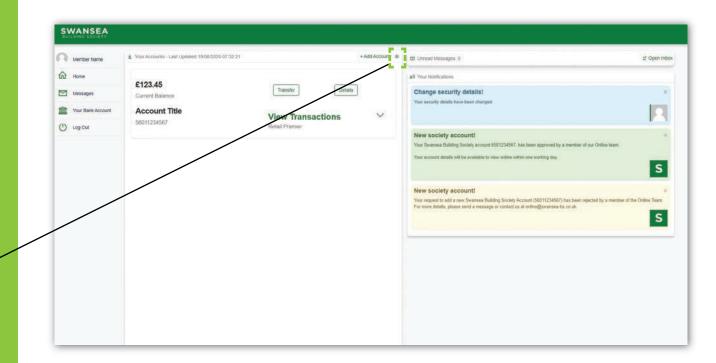

#### Adding a new SBS Account

If you have opened a new account with Swansea Building Society, or if you did not add all your accounts at registration, you can easily add additional accounts at any time.

From the home page, click '+ Add \_ Account'.

You will be prompted to enter your new account number.

Account numbers are 11 digits long and can be found on your welcome letter and/or your passbook if you have one. Click 'Add' to proceed.

You will receive a notification to inform you that we have received your request to add an account.

Once the online team have verified the request, your account details will show.

It is quite normal for your account(s) to be 'Pending' with a £0 balance to start with - it just means we are still getting things ready for you. We will update your account details within one working day. Add a new account
Account
Number
Add Cancel