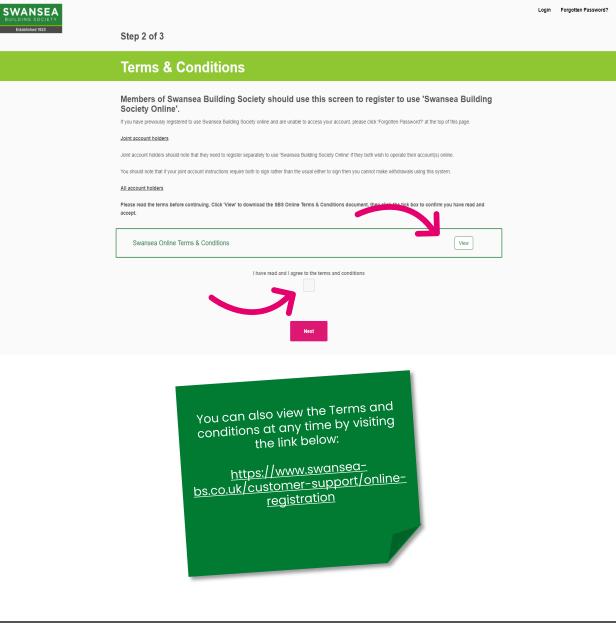

Read the introductory paragraphs relating to joint account holders.

To view the terms and conditions, click 'View'.

To proceed, check the 'I have read and I agree to the terms and conditions' checkbox.

Click 'Next' to proceed to the next page of the application form.

Step 2 of 3