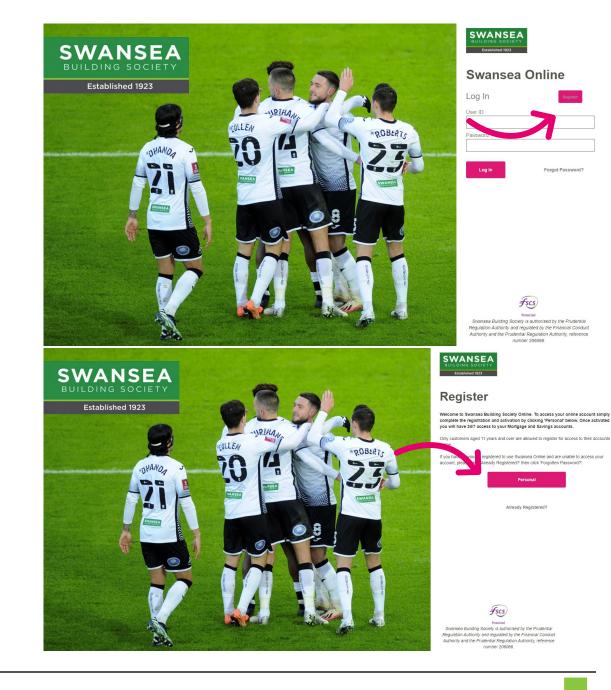

Visit Swansea Building Society Online at:

https://online.swansea-bs.co.uk

Click 'Register'

Read the introduction to ensure you are eligible to register to use Swansea Building Society Online.

Click 'Personal' to continue.