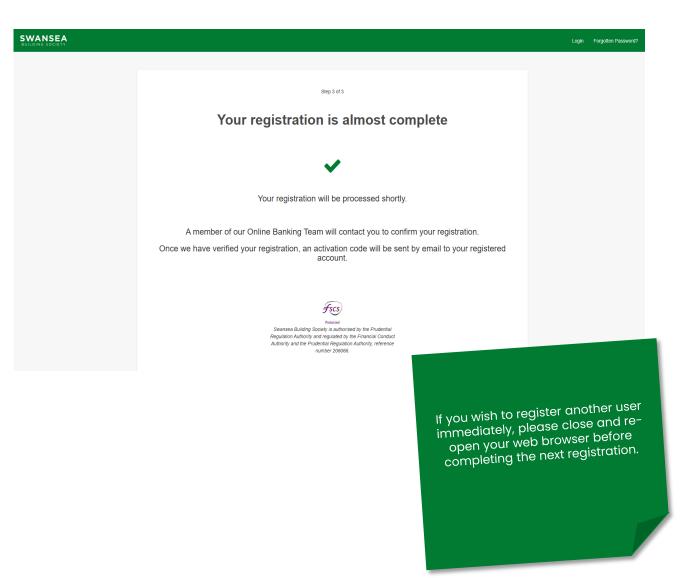

Please take a moment to review the details you have provided

Click Edit against any section that you would like to amend.

To complete your registration application, click Register.

That's it for now!

Our dedicated online team will now review your application and once verified, will contact you via email with the next steps to activate your account.