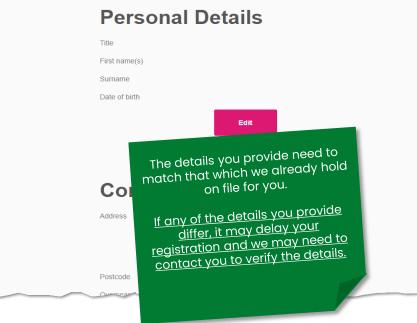

Complete your personal details, these must match what we already hold on file for you.

You must be aged 11 or over to register to use our online services.

Click 'Next' to proceed to the next page of the application form.