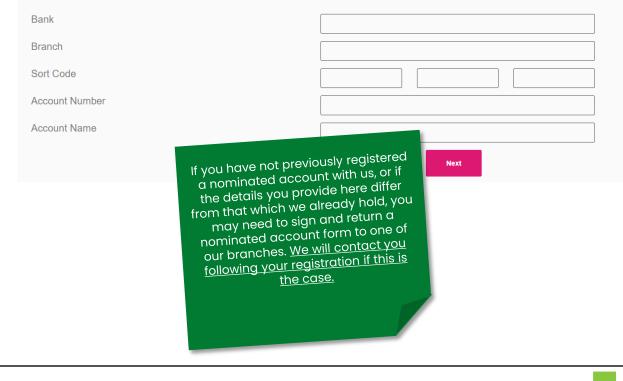

Read the introductory paragraphs relating to setting up a nominated bank or building society account.

You will be able to use this nominated account to withdraw funds from your Swansea Building Society account(s).

If you have previously registered a nominated account with us, you will still need to complete these details again here to enable electronic withdrawals through the online system.

If you have completed the form, click 'Next' to proceed to the next page of the application form.

If you do not wish to set up this facility now, click 'Skip' to proceed to the next page of the application form.