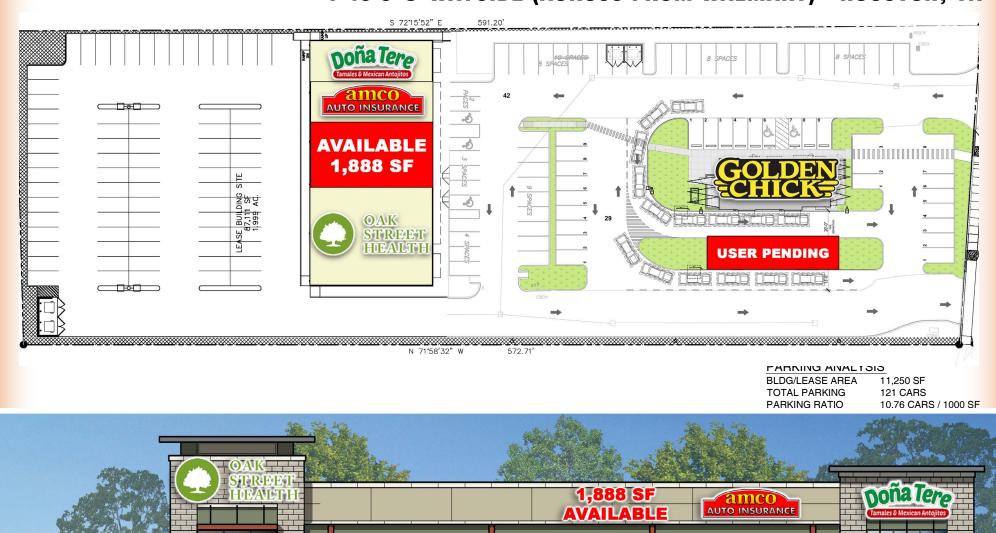

#### **PROPERTY INFORMATION:**

- Commercial Property for Lease
- Across the street from Walmart
- +/- 1,888 SF Retail
  Space Available
- Ground Lease Available with frontage on Wayside
- Located on S. Wayside Drive, just NW of I-45/ Gulf Freeway
- Contact Broker for More
  Details

## **GULF FREEWAY @ WAYSIDE** I-45 S @ WAYSIDE (ACROSS FROM WALMART) - HOUSTON, TX

Contact: Campbell Anderson 915.433.4853 canderson@orrinc.com Collins Orr 832-622-1184 collins@orrinc.com

Tel: 713.468.2600 | Fax: 713.468.7774 8554 Katy Freeway, Suite 100 Houston, Texas 77024