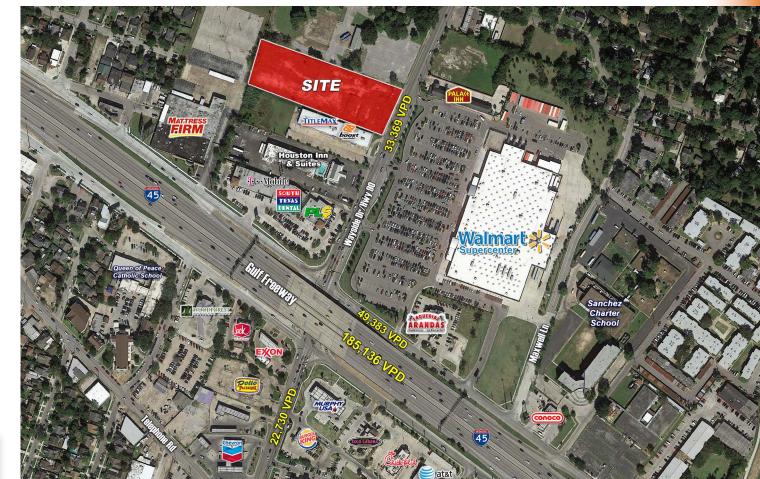

# **GULF FREEWAY @ WAYSIDE** Retail center & pad sites for lease

### I-45 S @ WAYSIDE (ACROSS FROM WALMART) - HOUSTON, TX

#### **PROPERTY INFORMATION:**

- Commercial Property for Lease
- Across the street from Walmart
- +/- 1,888 SF Retail
  Space Available
- Ground Lease Available with frontage on Wayside
- Located on S. Wayside Drive, just NW of I-45/ Gulf Freeway
- Contact Broker for More
  Details

#### **Traffic Counts:**

Wayside Dr 33,369 VPD (TXDOT 2016)

Gulf Fwy Service Rd 49,383 VPD (TXDOT 2016)

Gulf Fwy/I-45 185,136 VPD (TXDOT 2016)

<u>US 90 ALT (S of I-45)</u> 22,730 VPD (TXDOT 2016)

Contact: Campbell Anderson 915.433.4853 canderson@orrinc.com Collins Orr 832-622-1184 collins@orrinc.com