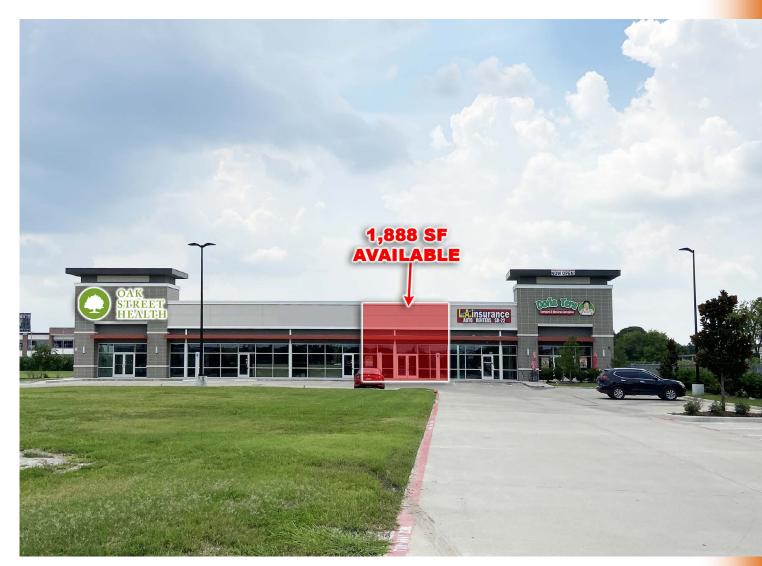

#### **PROPERTY INFORMATION:**

- Commercial Property for Lease
- Across the street from Walmart
- +/- 1,888 SF Retail
  Space Available
- Ground Lease Available with frontage on Wayside
- Located on S. Wayside Drive, just NW of I-45/ Gulf Freeway
- Contact Broker for More
  Details

## **GULF FREEWAY @ WAYSIDE** I-45 S @ WAYSIDE (ACROSS FROM WALMART) - HOUSTON, TX

Contact: Campbell Anderson 915.433.4853 canderson@orrinc.com Collins Orr 832-622-1184 collins@orrinc.com

Tel: 713.468.2600 | Fax: 713.468.7774 8554 Katy Freeway, Suite 100 Houston, Texas 77024