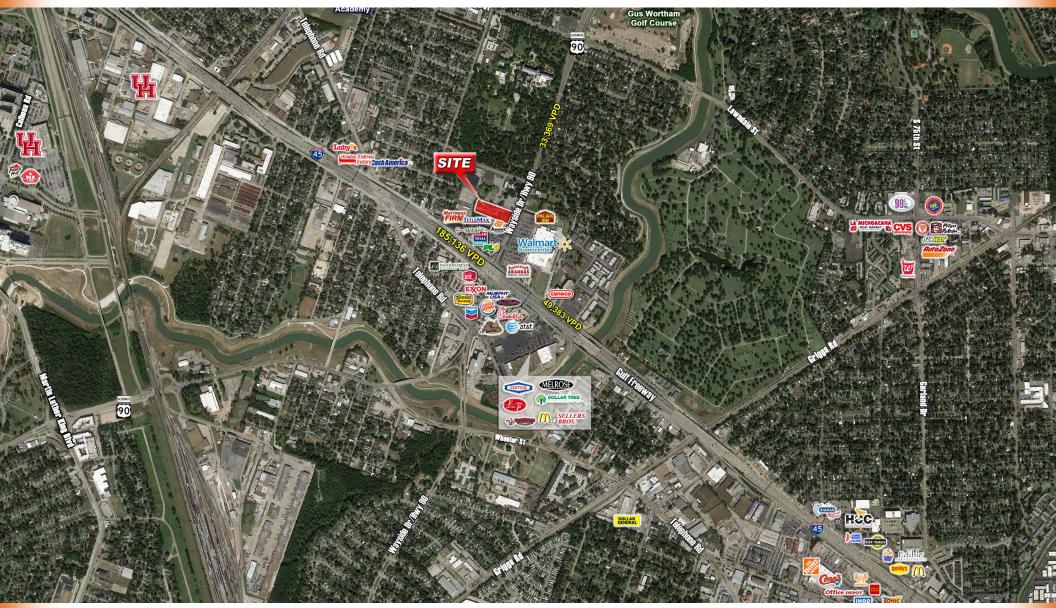

# **GULF FREEWAY @ WAYSIDE** Retail center & pad sites for lease

### I-45 S @ WAYSIDE (ACROSS FROM WALMART) - HOUSTON, TX

#### **PROPERTY INFORMATION:**

- Commercial Property for Lease
- Across the street from Walmart
- +/- 1,888 SF Retail
  Space Available
- Ground Lease Available with frontage on Wayside
- Located on S. Wayside Drive, just NW of I-45/ Gulf Freeway
- Contact Broker for More
  Details

#### **Traffic Counts:**

Wayside Dr 33,369 VPD (TXDOT 2016)

Gulf Fwy Service Rd 49,383 VPD (TXDOT 2016)

Gulf Fwy/I-45 185,136 VPD (TXDOT 2016)

<u>US 90 ALT (S of I-45)</u> 22,730 VPD (TXDOT 2016)

Contact: Campbell Anderson 915.433.4853 canderson@orrinc.com Collins Orr 832-622-1184 collins@orrinc.com