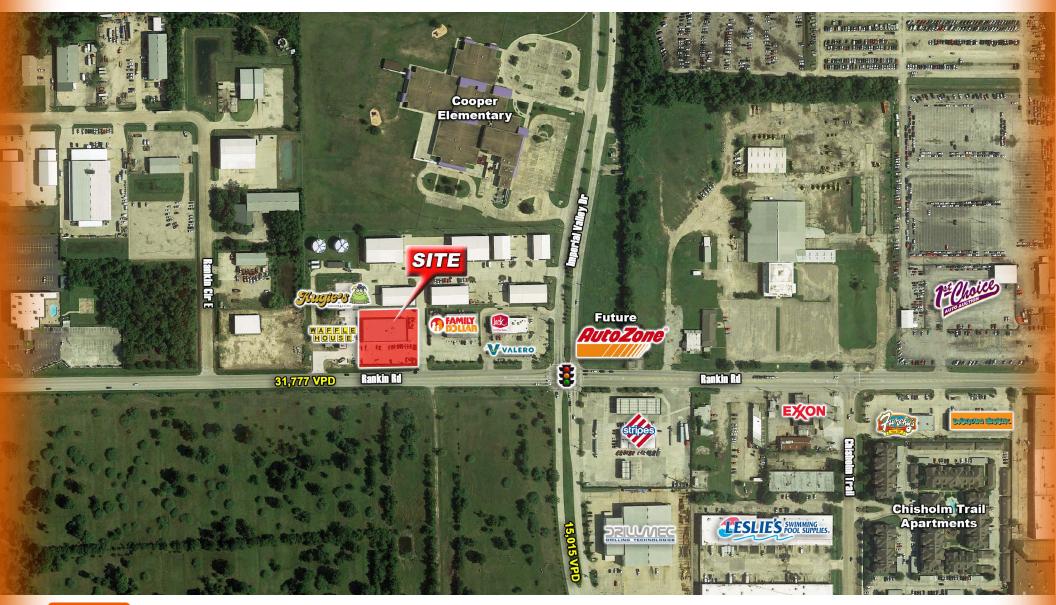

### **Traffic Counts:**

Rankin Rd (W of Site) 31,777 VPD (TXDOT 2016)

Rankin Rd (E of Site) 14,778 VPD (TXDOT 2016)

Imperial Valley Dr 15,015 VPD (TXDOT 2016)

Interstate 45 264,960 VPD (TXDOT 2016)

Jolie Duhon 225.281.6246

## **RANKIN CENTER** NWQ RANKIN RD & IMPERIAL VALLEY DR, HOUSTON, TEXAS

Jolie Duhon 225.281.6246

The information contained herein was obtained through sources deemed reliable; however, Orr Realty Corporation makes no guarantees, warranties, or representations as to the completeness or accuracy thereof. The presentation of this property is submitted subject to errors, omissions, change in design, change of price prior to sale or lease, or withdrawal without notice.