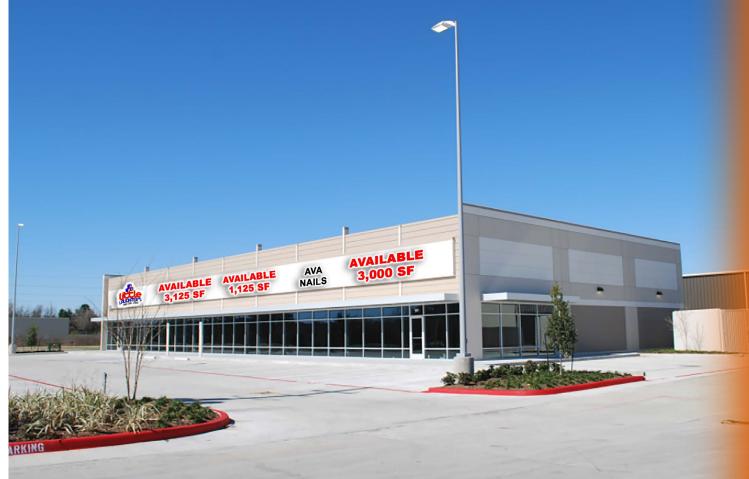

### **COMMERCIAL** RETAIL SPACE FOR LEASE

#### **PROPERTY INFORMATION:**

- Building Size:11,250 SF
- Space Available: 1,125 SF - 3,125 SF
- Located northwest of the fully lighted intersection at Rankin Rd & Imperial Valley Dr
- Retail Space for Lease, Sale, or Build to Suit
- Located between Family Dollar & Waffle House
- 50 Parking Spaces
- Rental Rate: \$22.00 PSF
- Contact Broker for More Details

# **RANKIN CENTER** NWQ OF RANKIN RD & IMPERIAL VALLEY DR HOUSTON, TEXAS 77073

Contact: Jolie Duhon 225.281.6246

SCAN ME

Tel: 713.468.2600 | Fax: 713.468.7774 4601 Washington Ave, Ste. 220 Houston, Texas 77007