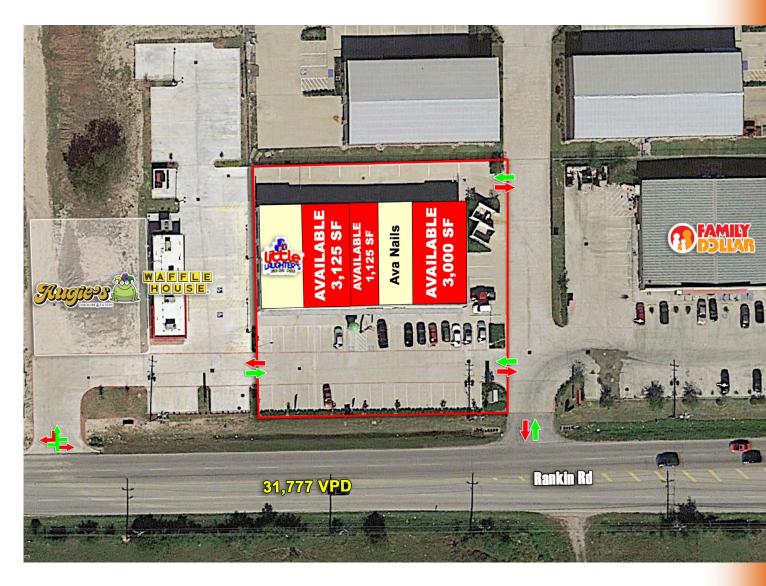

#### **PROPERTY INFORMATION:**

- Building Size:11,250 SF
- Space Available: 1,125 SF - 3,125 SF
- Located northwest of the fully lighted intersection at Rankin Rd & Imperial Valley Dr
- Retail Space for Lease, Sale, or Build to Suit
- Located between Family Dollar & Waffle House
- 50 Parking Spaces
- Rental Rate: \$22.00 PSF
- Contact Broker for More Details

### **Traffic Counts:**

Rankin Rd (W of Site) 31,777 VPD (TXDOT 2016)

Rankin Rd (E of Site) 14,778 VPD (TXDOT 2016)

Imperial Valley Dr 15,015 VPD (TXDOT 2016)

Interstate 45 264,960 VPD (TXDOT 2016)

Jolie Duhon 225.281.6246

## **RANKIN CENTER** NWQ RANKIN RD & IMPERIAL VALLEY DR, HOUSTON, TEXAS

Jolie Duhon 225.281.6246

The information contained herein was obtained through sources deemed reliable; however, Orr Realty Corporation makes no guarantees, warranties, or representations as to the completeness or accuracy thereof. The presentation of this property is submitted subject to errors, omissions, change in design, change of price prior to sale or lease, or withdrawal without notice.