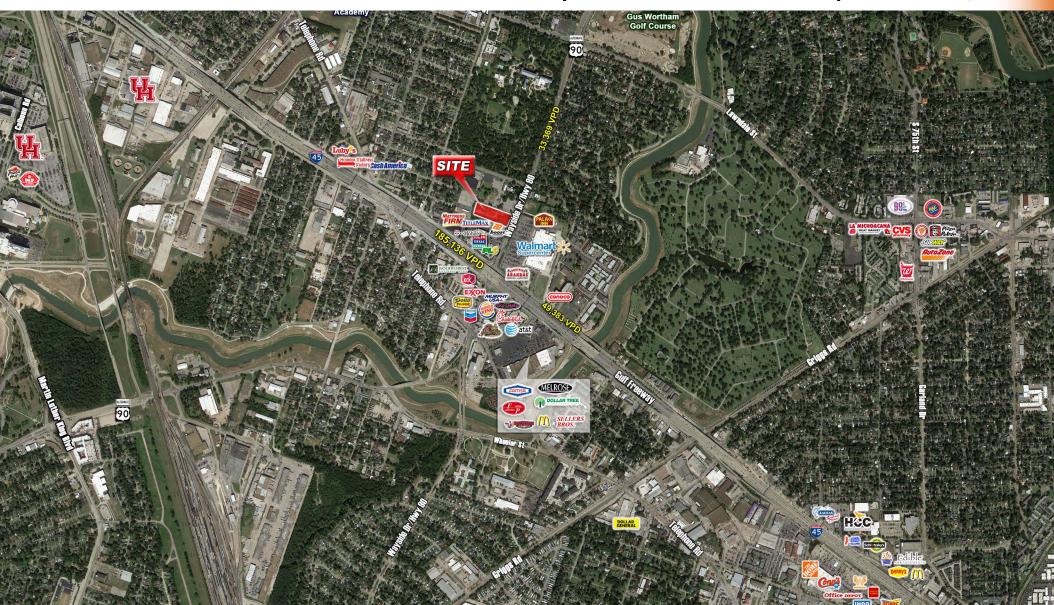

#### **Traffic Counts:**

Wayside Dr. 33,369 VPD (TXDOT 2016)

Gulf Fwy Service Rd. 49,383 VPD (TXDOT 2016)

Gulf Fwy/I-45 185,136 VPD (TXDOT 2016)

<u>US 90 ALT (S of I-45)</u> 22,730 VPD (TXDOT 2016) Contact: CampbellAnderson 915.433.4853 canderson@orrinc.com