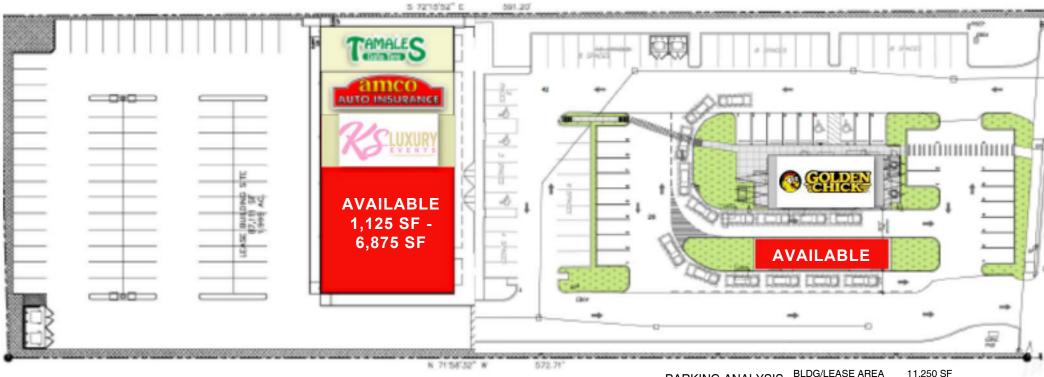

### PROPERTY INFORMATION:

- Commercial Property for Lease
- Across the street from Walmart
- +/- 1,125 SF 6,875 SF
   Retail Space Available
- 1,100 SF Kiosk with Drive-Thru available for lease with frontage on Wayside
- Located on S. Wayside Drive, just NW of I-45/Gulf Freeway
- Contact Broker for More Details

Greg Lee 281-299-5764 glee@orrinc.com

Tel: 713.468.2600 | Fax: 713.468.7774 4601 Washington Ave, Suite 220 Houston, Texas 77007

I-45 S @ WAYSIDE (ACROSS FROM WALMART) - HOUSTON, TX

PARKING ANALYSIS

BLDG/LEASE AREA TOTAL PARKING PARKING RATIO

11,250 SF 121 CARS 10.76 CARS / 1000 SF

Contact:

Campbell Anderson 915.433.4853 canderson@orrinc.com

Greg Lee 281.299.5764 glee@orrinc.com

Tel: 713.468.2600 | Fax: 713.468.7774 4601 Washington Ave, Suite 220 Houston, Texas 77007