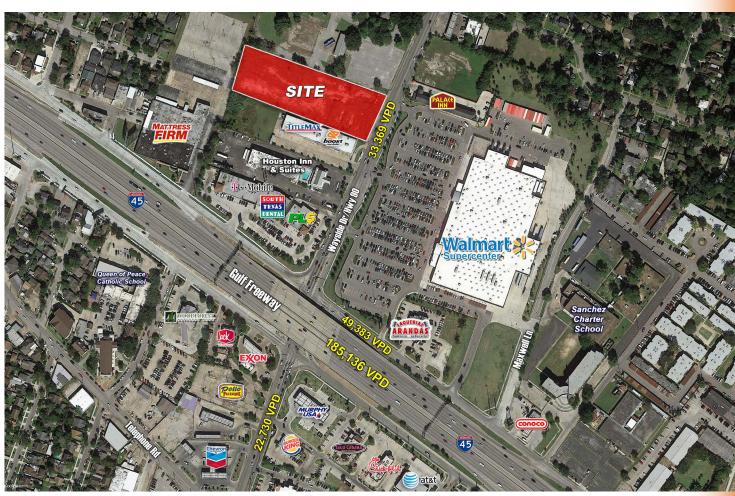

### PROPERTY INFORMATION:

- Commercial Property for Lease
- Across the street from Walmart
- +/- 1,125 SF 6,875 SF
   Retail Space Available
- 1,100 SF Kiosk with Drive-Thru available for lease with frontage on Wayside
- Located on S. Wayside Drive, just NW of I-45/Gulf Freeway
- Contact Broker for More Details

#### **Traffic Counts:**

Wayside Dr. 33,369 VPD (TXDOT 2016)

Gulf Fwy Service Rd. 49,383 VPD (TXDOT 2016)

Gulf Fwy/I-45 185,136 VPD (TXDOT 2016)

<u>US 90 ALT (S of I-45)</u> 22,730 VPD (TXDOT 2016) Contact: CampbellAnderson 915.433.4853 canderson@orrinc.com