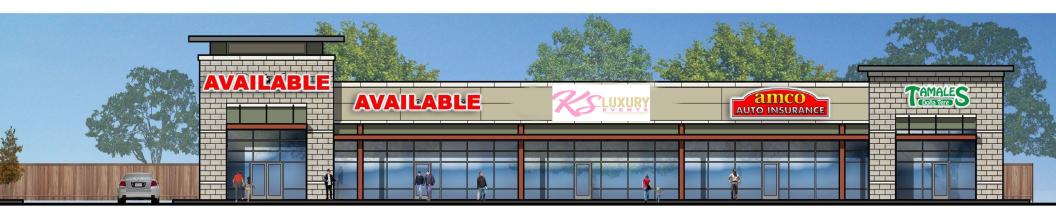

### PROPERTY INFORMATION:

- Commercial Property for Lease
- Across the street from Walmart
- +/- 1,125 SF 6,875 SF
   Retail Space Available
- 1,100 SF Kiosk with Drive-Thru available for lease with frontage on Wayside
- Located on S. Wayside Drive, just NW of I-45/Gulf Freeway
- Contact Broker for More Details