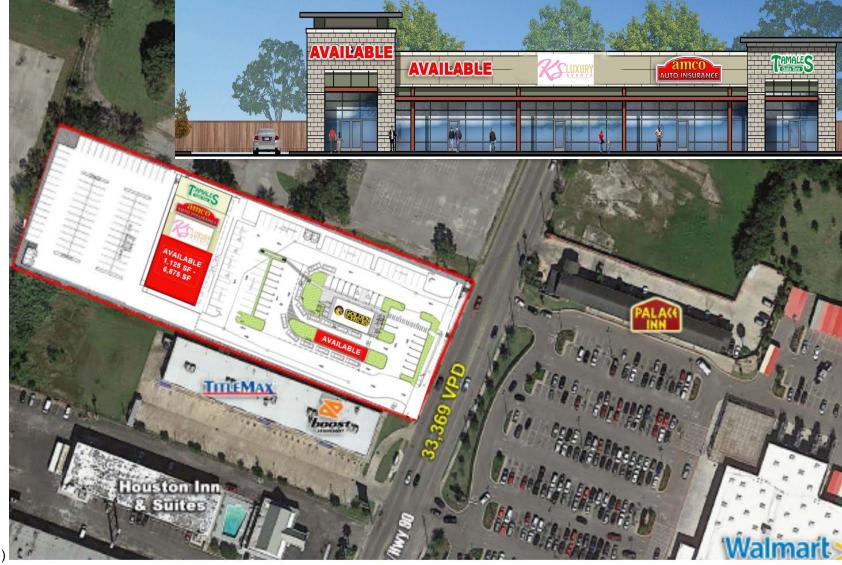

### PROPERTY INFORMATION:

- Commercial Property for Lease
- Across the street from Walmart
- +/- 1,125 SF 6,875 SF
   Retail Space Available
- 1,100 SF Kiosk with Drive-Thru available for lease with frontage on Wayside
- Located on S. Wayside Drive, just NW of I-45/Gulf Freeway
- Contact Broker for More Details

#### **Traffic Counts:**

Wayside Dr. 33,369 VPD (TXDOT 2016)

Gulf Fwy Service Rd. 49,383 VPD (TXDOT 2016)

Gulf Fwy/I-45 185,136 VPD (TXDOT 2016)

<u>US 90 ALT (S of I-45)</u> 22,730 VPD (TXDOT 2016) Contact: CampbellAnderson 915.433.4853 canderson@orrinc.com