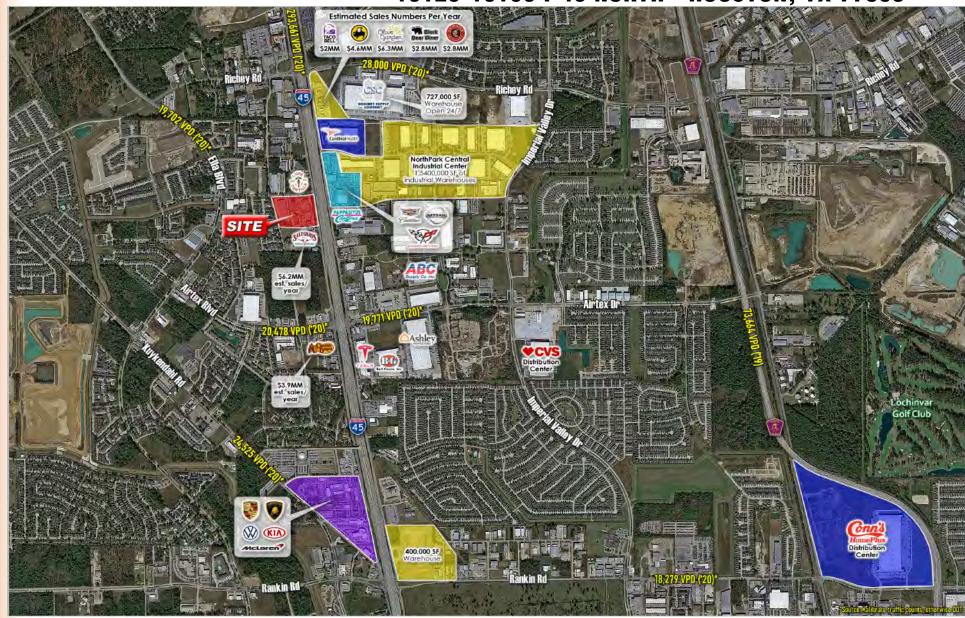

#### **PROPERTY INFORMATION:**

- 58,460 SF Shopping Center
- 3,783 SF Fully built-out professional office available
- 3,000 SF available in center of property. Large Patio opportunity.
- Located at the southwest corner of I-45 (North Fwy) and Barren Springs Dr
- Excellent Freeway Visibility & Access
- Landlord willing to give generous TI package for the right tenant.
- Excellent freeway visibility and access, with exposure to 293,661 vehicles per day on I-45.
- Daytime population of 111,042 within 3 mile ring.
- Pricing: Call for Pricing

#### **Traffic Counts:**

I-45 (North Fwy) 293,661 VPD (TXDOT 2020)

<u>Richey Rd</u> 16,654 VPD (TXDOT 2016)

<u>Airtex Dr</u> 16,509 VPD (TXDOT 2016)

Barren Springs Dr 3,356 VPD (TXDOT 2016)