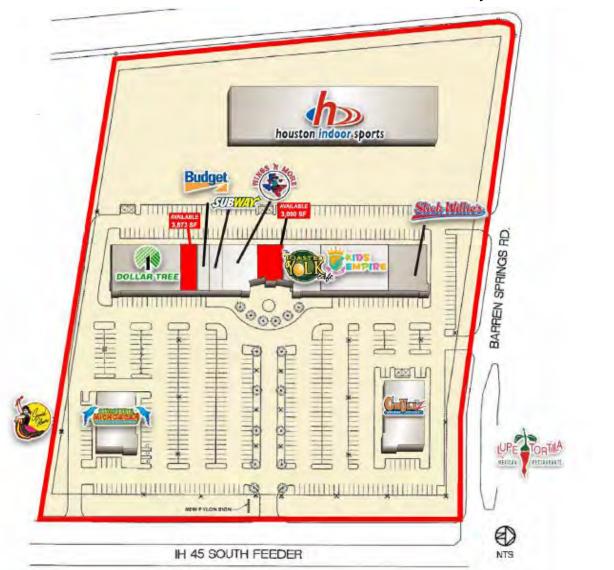

#### **PROPERTY INFORMATION:**

- 58,460 SF Shopping Center
- 3,783 SF Fully built-out professional office available
- 3,000 SF available in center of property. Large Patio opportunity.
- Located at the southwest corner of I-45 (North Fwy) and Barren Springs Dr
- Excellent Freeway Visibility & Access
- Landlord willing to give generous TI package for the right tenant.
- Excellent freeway visibility and access, with exposure to 293,661 vehicles per day on I-45.
- Daytime population of 111,042 within 3 mile ring.
- Pricing: Call for Pricing