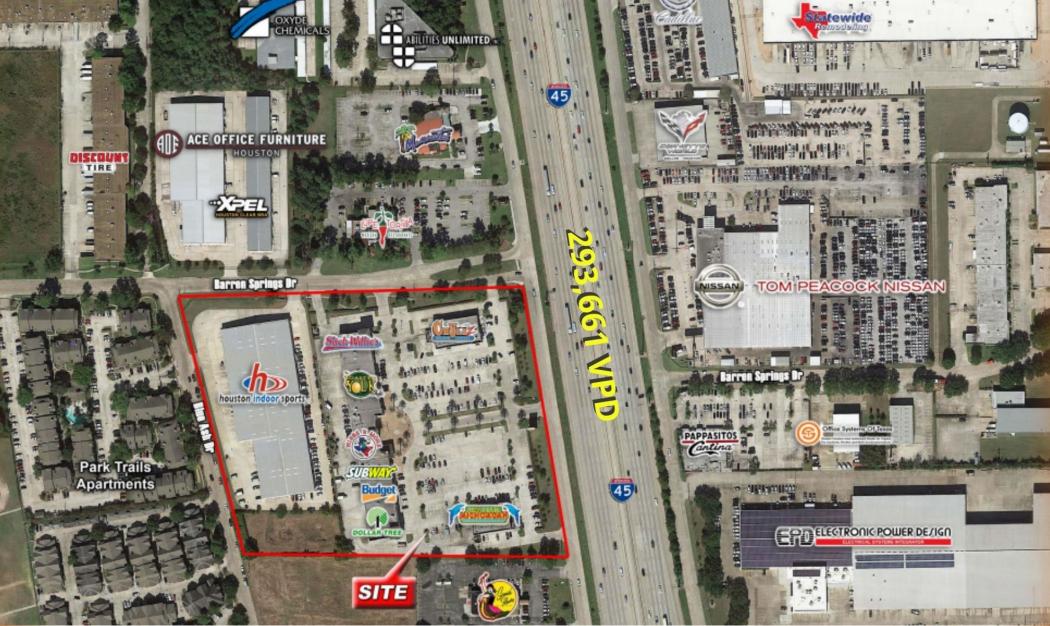

#### **PROPERTY INFORMATION:**

- 58,460 SF Shopping Center
- 3,783 SF Fully built-out professional office available
- 3,000 SF available in center of property. Large Patio opportunity.
- Located at the southwest corner of I-45 (North Fwy) and Barren Springs Dr
- Excellent Freeway Visibility & Access
- Landlord willing to give generous TI package for the right tenant.
- Excellent freeway visibility and access, with exposure to 293,661 vehicles per day on I-45.
- Daytime population of 111,042 within 3 mile ring.
- Pricing: Call for Pricing

#### **Traffic Counts:**

I-45 (North Fwy) 293,661 VPD (TXDOT 2020)

<u>Richey Rd</u> 16,654 VPD (TXDOT 2016)

<u>Airtex Dr</u> 16,509 VPD (TXDOT 2016)

Barren Springs Dr 3,356 VPD (TXDOT 2016)