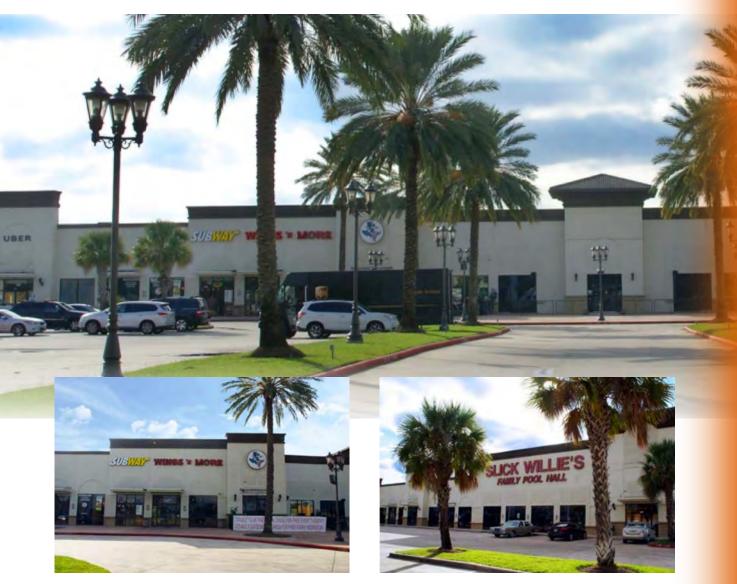

### **COMMERCIAL** RETAIL SPACE FOR LEASE

#### **PROPERTY INFORMATION:**

- 58,460 SF Shopping Center
- 3,783 SF Fully built-out professional office available
- 3,000 SF available in center of property. Large Patio opportunity.
- Located at the southwest corner of I-45 (North Fwy) and Barren Springs Dr
- Excellent Freeway Visibility & Access
- Landlord willing to give generous TI package for the right tenant.
- Excellent freeway visibility and access, with exposure to 293,661 vehicles per day on I-45.
- Daytime population of 111,042 within 3 mile ring.
- Pricing: Call for Pricing



# THE GARDENS CENTER 15125-15155 I-45 NORTH - HOUSTON, TX 77090



#### Contact: Campbell Anderson 915.433.4853 canderson@orrinc.com

## Greg Lee 281-299-5764 glee@orrinc.com



Tel: 713.468.2600 | Fax: 713.468.7774 4601 Washington Ave, Suite 220 Houston, TX 77007

The information contained herein was obtained through sources deemed reliable; however, Orr Realty Corporation makes no guarantees, warranties, or representations as to the completeness or accuracy thereof. The presentation of this property is submitted subject to errors, omissions, change in design, change of price prior to sale or lease, or withdrawal without notice.



## THE GARDENS CENTER 15125-15155 I-45 NORTH - HOUSTON, TX 77090



CampbellAnderson 915.433.4853 canderson@orrinc.com Greg Lee 281-299-5764 glee@orrinc.com



Tel: 713.468.2600 | Fax: 713.468.7774 4601 Washington Ave, Suite