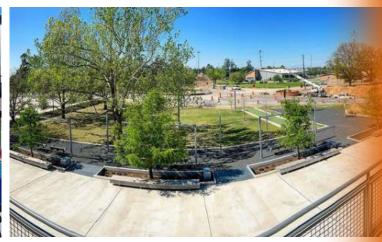

### PROPERTY INFORMATION:

- 40,000 SF Mixed Use property in the Heights submarket on Washington Ave
- Available Space: 7,300 SF on the 1st floor endcap (divisible)
- Large Patio space available, 22,000 SF park and greenspace in front of property and 13,000 SF Biergarten.
- Lively Co-Tenant base with The Story Church and The Conservatory Food Hall, as well as a shopping marketplace.