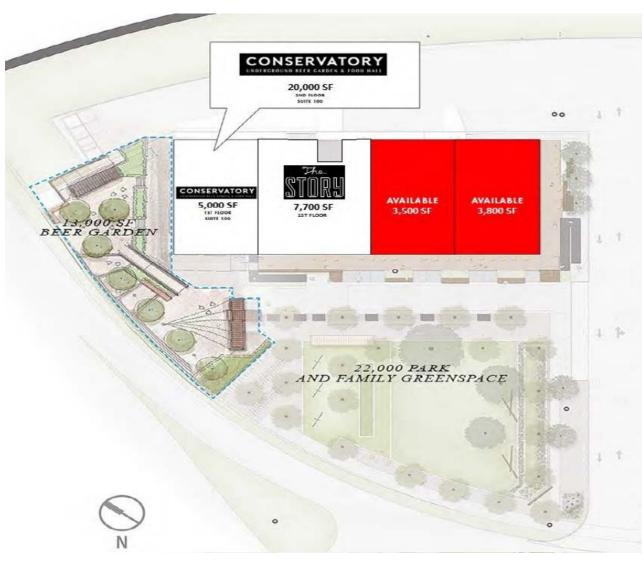

### PROPERTY INFORMATION:

- 40,000 SF Mixed Use property in the Heights submarket on Washington Ave
- Available Space: 7,300 SF on the 1st floor endcap (divisible)
- Large Patio space available, 22,000 SF park and greenspace in front of property and 13,000 SF Biergarten.
- Lively Co-Tenant base with The Story Church and The Conservatory Food Hall, as well as a shopping marketplace.