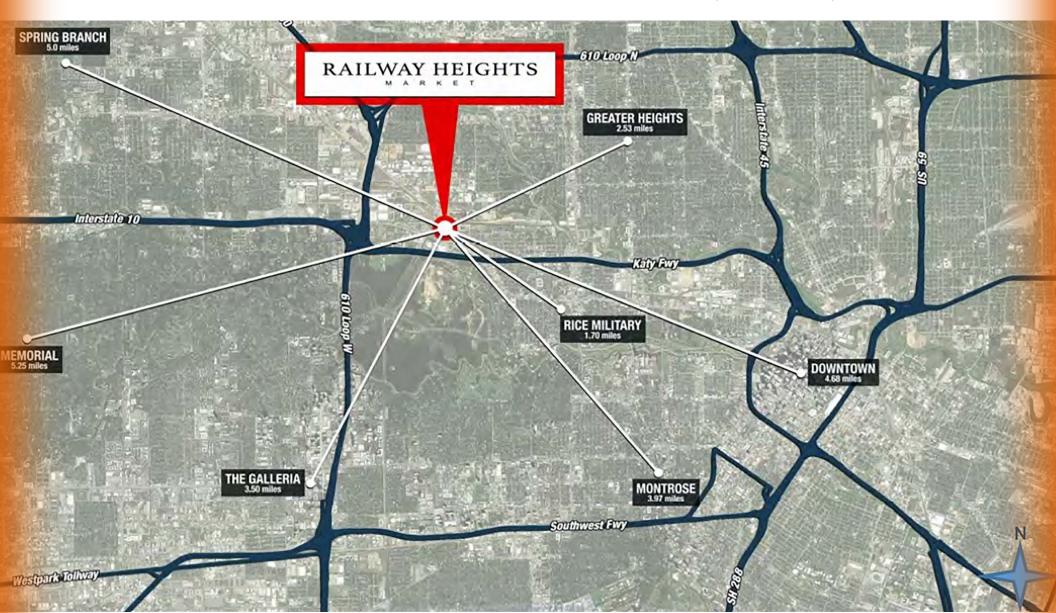

### **Traffic Counts:**

Washington Ave: 26,484 VPD (TXDOT 2017)

Hempstead Rd: 16,863 VPD (TXDOT 2019)

Katy Rd:

16,927 (TXDOT 2016)

<u>Katy Fwy / I-10:</u> 229,701 VPD (TXDOT 2020)

Contact: Campbell Anderson 915.433.4853 canderson@orrinc.com