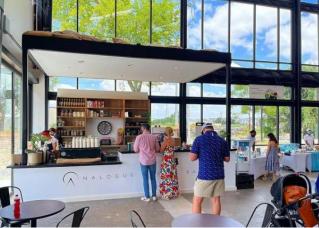

### PROPERTY INFORMATION:

- 40,000 SF Mixed Use property in the Heights submarket on Washington Ave
- Available Space: 7,300 SF on the 1st floor endcap (divisible)
- Large Patio space available, 22,000 SF park and greenspace in front of property and 13,000 SF Biergarten.
- Lively Co-Tenant base with The Story Church and The Conservatory Food Hall, as well as a shopping marketplace.