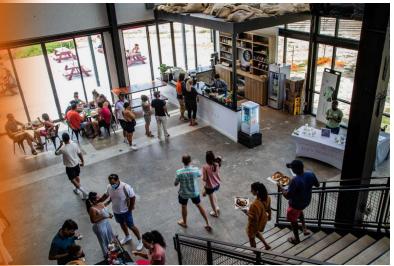

### PROPERTY INFORMATION:

- 40,000 SF Mixed Use property in the Heights submarket on Washington Ave
- Available Space: 7,300 SF on the 1st floor endcap (divisible)
- Large Patio space available, 22,000 SF park and greenspace in front of property and 13,000 SF Biergarten.
- Lively Co-Tenant base with The Story Church and The Conservatory Food Hall, as well as a shopping marketplace.