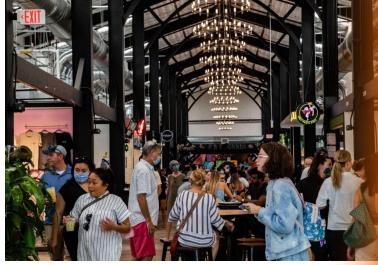

### PROPERTY INFORMATION:

- 40,000 SF Mixed Use property in the Heights submarket on Washington Ave
- Available Space: 7,300 SF on the 1st floor endcap (divisible)
- Large Patio space available, 22,000 SF park and greenspace in front of property and 13,000 SF Biergarten.
- Lively Co-Tenant base with The Story Church and The Conservatory Food Hall, as well as a shopping marketplace.