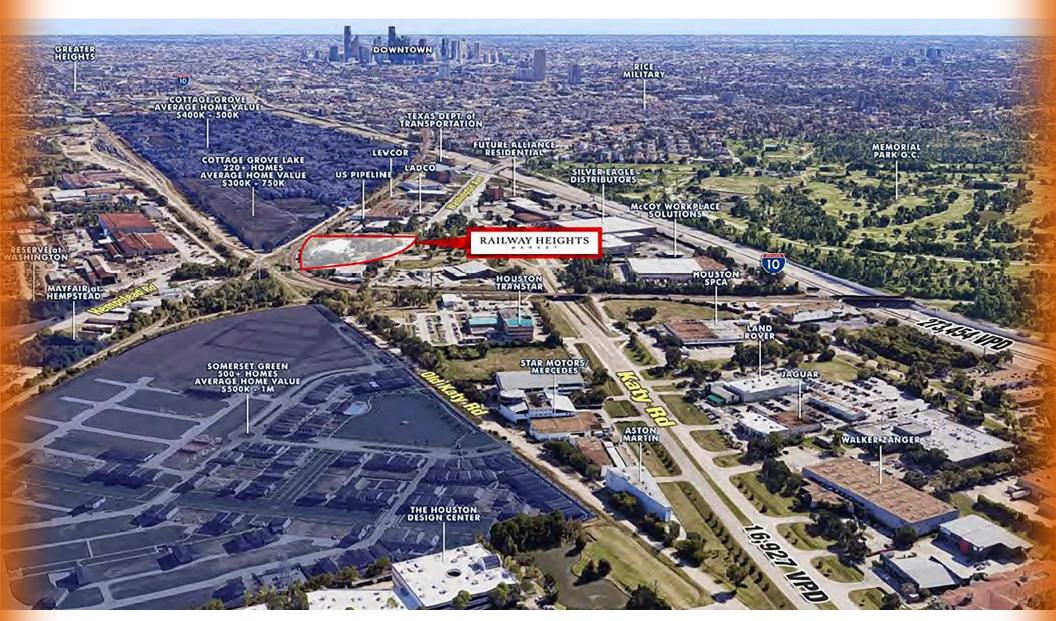

### **Traffic Counts:**

Washington Ave: 26,484 VPD (TXDOT 2017)

Hempstead Rd: 16,863 VPD (TXDOT 2019)

Katy Rd:

16,927 (TXDOT 2016)

<u>Katy Fwy / I-10:</u> 229,701 VPD (TXDOT 2020)

Contact: Campbell Anderson 915.433.4853 canderson@orrinc.com