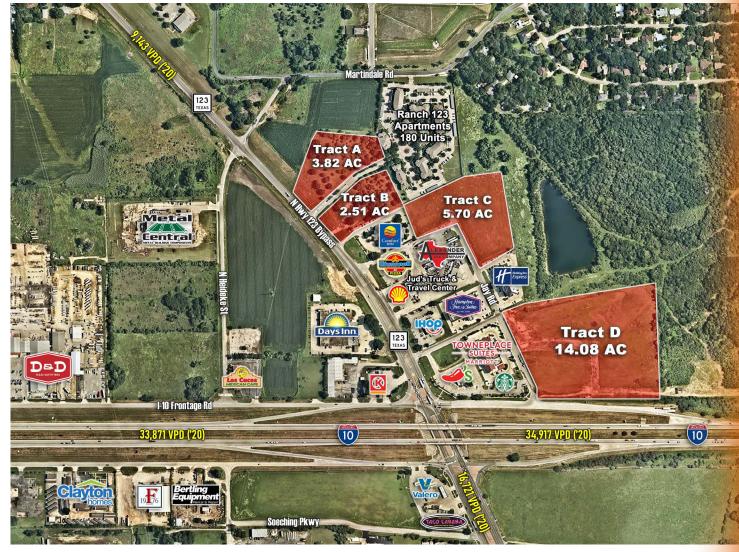

#### PROPERTY INFORMATION:

 Land Available for Lease or Sale

Tract A: 3.82 AC

Tract B: 2.51 AC

Tract C: 5.7 AC

Tract D: 14.08 AC

- Join Chili's, IHOP, Starbucks, Jud's Food Store, Guiseppi's Italian Grill and four National Hotels
- Located at the NEC of I-10 and Highway 123 Bypass
- Properties have excellent visibility right on I-10

#### **Traffic Counts:**

<u>I-10 east of Hwy 123:</u> 34,917 VPD (TXDOT 2020)

<u>I-10 west of Hwy 123:</u> 33,871 VPD (TXDOT 2020)

Hwy 123 south of I-10: 16,721 VPD (TXDOT 2020) Hwy 123 north of site: 9,143 VPD (TXDOT 2020) Contact: Campbell Anderson 915.433.4853 canderson@orrinc.com