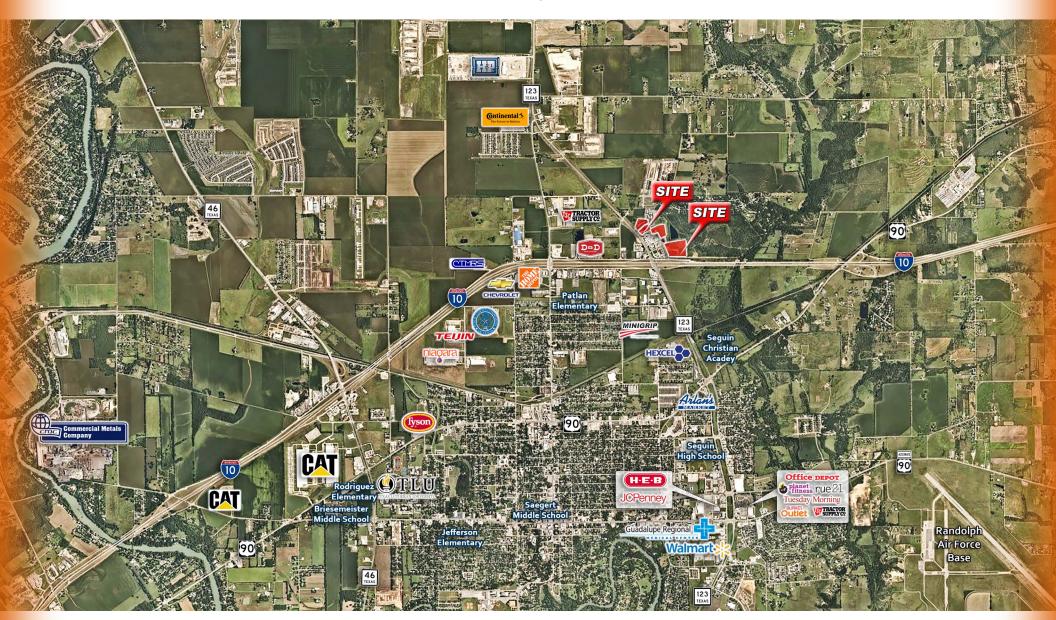

#### **Demographics:**

#### 2 Mile Radius

2021 Population: 10,800 2026 Proj. Population: 11,591 Total Daytime Pop: 12,739 Avg HH Income: \$71,631

#### 3 Mile Radius

2021 Population: 21,104 2026 Proj. Population: 22,455 Total Daytime Pop: 26,132 Avg HH Income: \$65,717

#### 5 Mile Radius

2021 Population: 36,842 2026 Proj. Population: 40,540 Total Daytime Pop: 39,440 Avg HH Income: \$72,597

#### 7 Mile Radius

2021 Population: 68,814 2026 Proj. Population: 77,183 Total Daytime Pop: 64,123 Avg HH Income: \$80,877