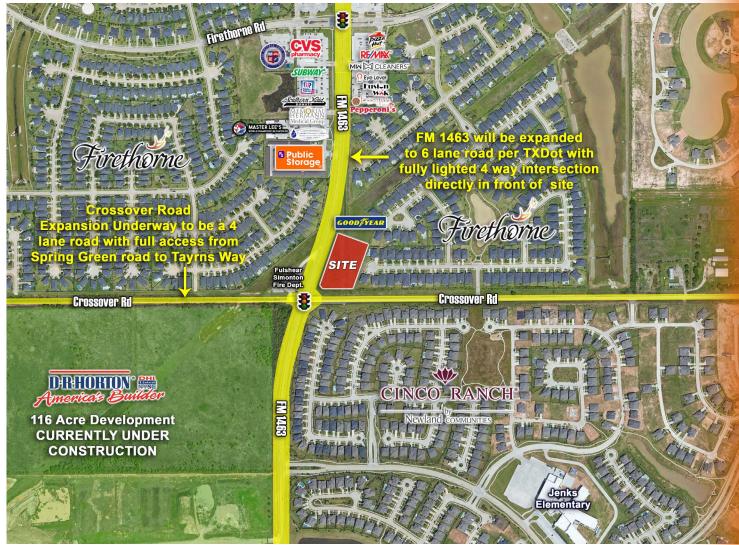

#### PROPERTY INFORMATION:

- Shopping Center and Pad opportunities available
- Lighted Intersection FM 1463 (being expanded to 6 lanes) & Crossover Rd (4 lane road with full access from Spring Green road to Tayrns Way-to be fully finished in 60 days)
- Only corner at this intersection with a retail development
- Across the street from a 116 acre development by DR Horton currently under construction
- Call for Pricing

#### Site Facts:

- Crossover soon to be 4 lane road with full access from Spring Green road to Tayrns Way. Currently
  full access from Spring Green to 1463 and will fully connect to Tayrns Way in the next 60 days.
- 1463 will be expanded to 6 lane road per TXDot with fully lighted 4 way intersection directly in front of Orr Commercial site.
- DR Horton is under construction on 116 acre development at the SWC corner of 1463 and Crossover. Have roads in place, lots platted, and detention fully functional.