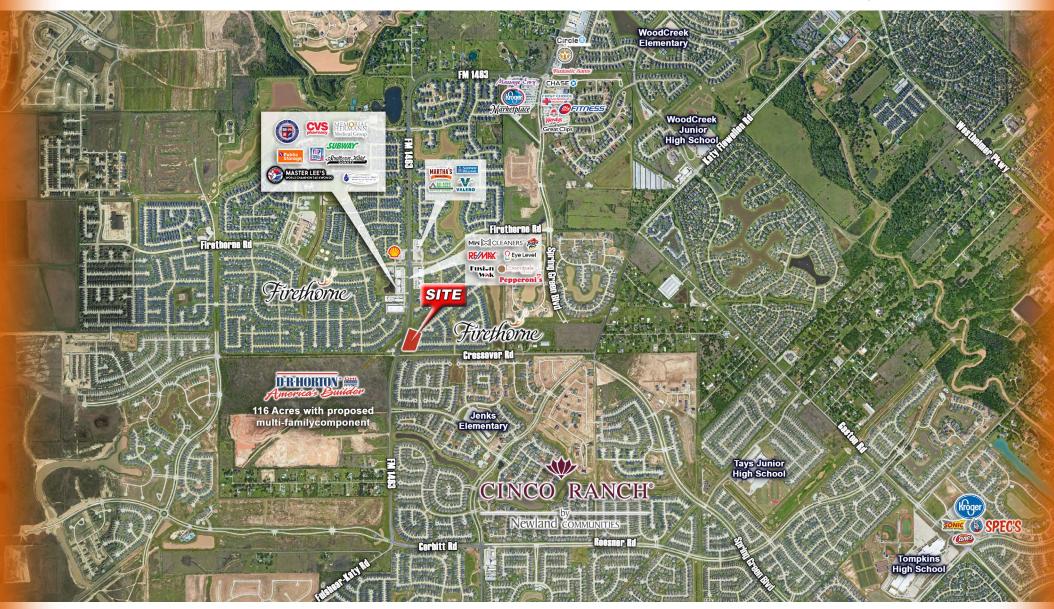

# 1463 & CROSSOVER DEVELOPMENT

**NEC OF FM 1463 & CROSSOVER RD IN KATY, TEXAS** 

#### PROPERTY INFORMATION:

- Shopping Center and Pad opportunities available
- Lighted Intersection FM 1463 (being expanded to 6 lanes) & Crossover Rd (4 lane road with full access from Spring Green road to Tayrns Way-to be fully finished in 60 days)
- Only corner at this intersection with a retail development
- Across the street from a 116 acre development by DR Horton currently under construction
- Call for Pricing

Contact: Campbell Anderson 915.433.4853 canderson@orrinc.com

Greg Lee 281.299.5764 glee@orrinc.com

**FOR LEASE** 

#### Site Facts:

- Crossover soon to be 4 lane road with full access from Spring Green road to Tayrns Way. Currently
  full access from Spring Green to 1463 and will fully connect to Tayrns Way in the next 60 days.
- 1463 will be expanded to 6 lane road per TXDot with fully lighted 4 way intersection directly in front of Orr Commercial site.
- DR Horton is under construction on 116 acre development at the SWC corner of 1463 and Crossover. Have roads in place, lots platted, and detention fully functional.