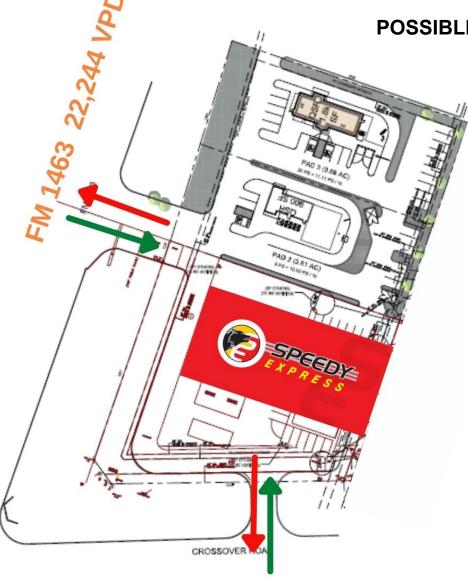

## 1463 & CROSSOVER DEVELOPMENT

NEC OF FM 1463 & CROSSOVER RD IN KATY, TEXAS

**ALTERNATE LAYOUT #1** 

POSSIBLE ALTERNATIVE LAYOUTS

Contact: Campbell Anderson 915.433.4853 canderson@orrinc.com

Greg Lee 281.299.5764 glee@orrinc.com