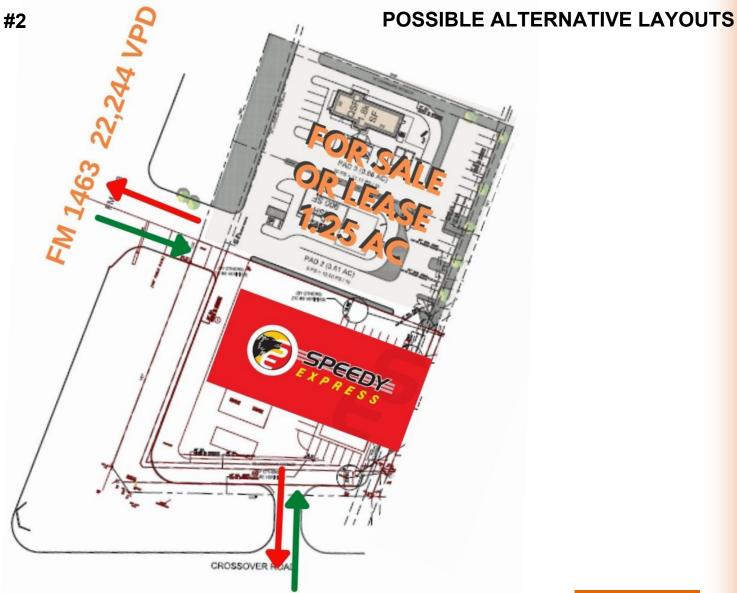

### 1463 & CROSSOVER DEVELOPMENT

NEC OF FM 1463 & CROSSOVER RD IN KATY, TEXAS

**ALTERNATE LAYOUT #2** 

Contact: Campbell Anderson 915.433.4853 canderson@orrinc.com

Greg Lee 281.299.5764 glee@orrinc.com