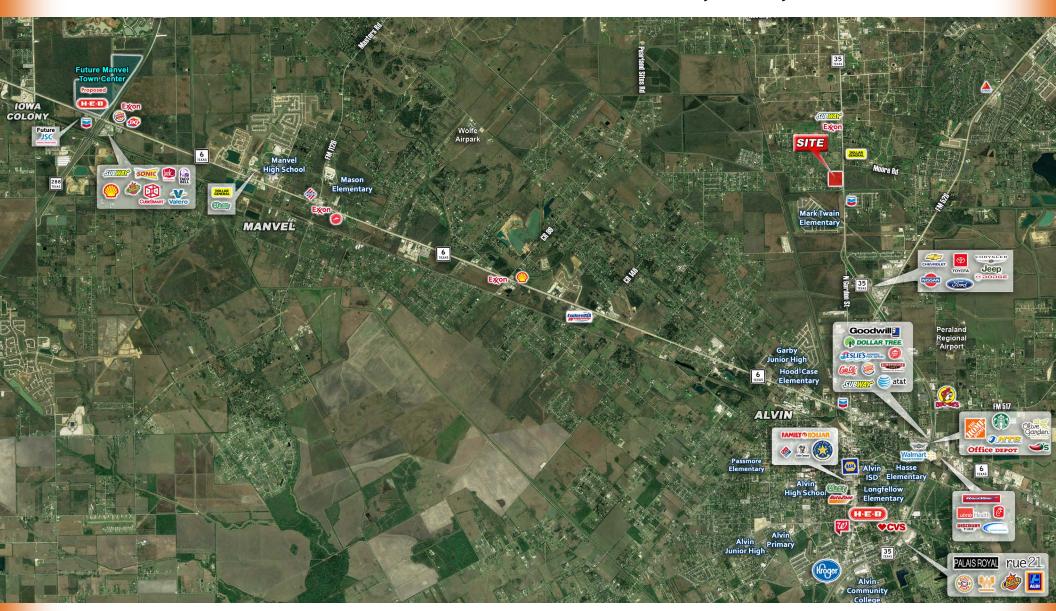

#### **Traffic Counts:**

Highway 35 (north of site) 23,859 VPD (TXDOT 2016)

Highway 35 (south of site) 21,337 VPD (TXDOT 2018)

Highway 6 @ Gordon St 31,017 VPD (TXDOT 2018)

Contact: Campbell Anderson 915.433.4853 canderson@orrinc.com