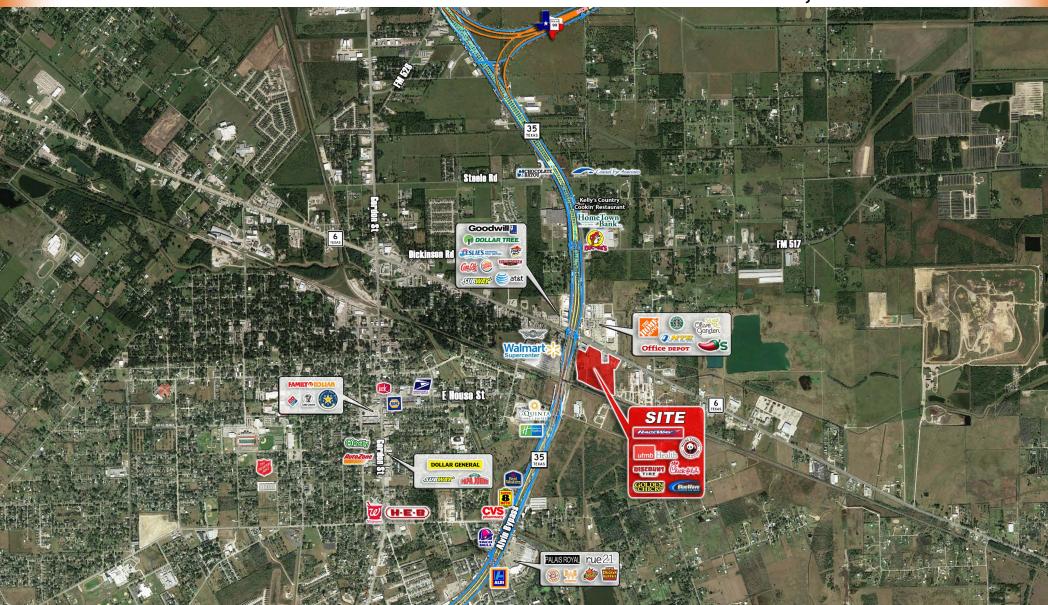

### PROPERTY INFORMATION:

- Build to suit, ground lease or for sale
- Join UTMB Health, Chick-fil-A, Panda Express, Golden Chick, DaVita, BlueWave, Raceway & Discount Tire
- Located at the southeast corner of Highway 6 & Highway 35
- Across from Walmart & from Home Depot anchored shopping centers
- · Detention in place
- Contact broker for pricing and more details