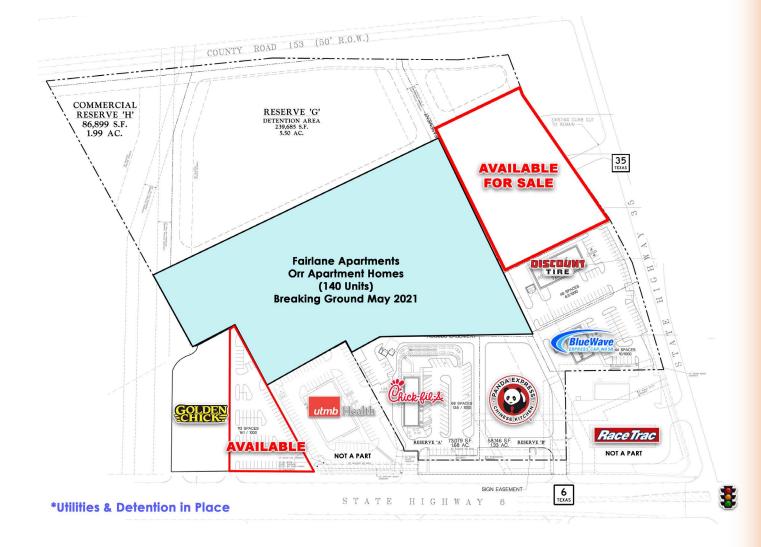

### PROPERTY INFORMATION:

- Build to suit, ground lease or for sale
- Join UTMB Health, Chick-fil-A, Panda Express, Golden Chick, DaVita, BlueWave, Raceway & Discount Tire
- Located at the southeast corner of Highway 6 & Highway 35
- Across from Walmart & from Home Depot anchored shopping centers
- · Detention in place
- Contact broker for pricing and more details