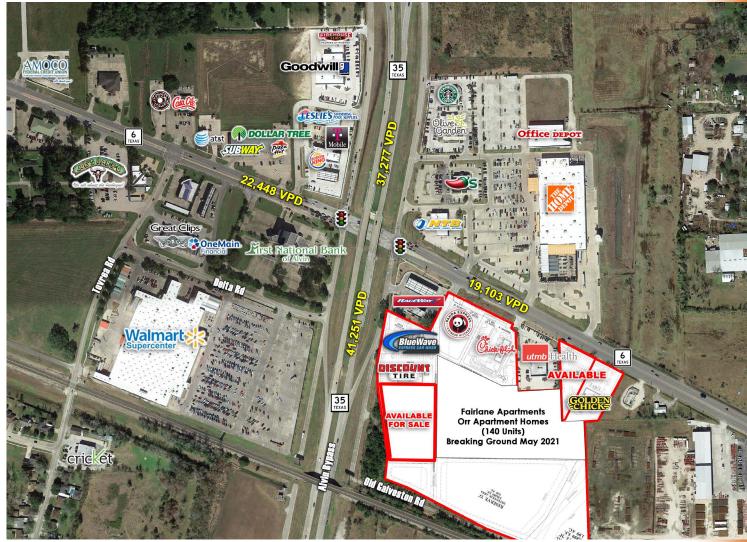

### PROPERTY INFORMATION:

- Build to suit, ground lease or for sale
- Join UTMB Health, Chick-fil-A, Panda Express, Golden Chick, DaVita, BlueWave, Raceway & Discount Tire
- Located at the southeast corner of Highway 6 & Highway 35
- Across from Walmart & from Home Depot anchored shopping centers
- · Detention in place
- Contact broker for pricing and more details

## **Traffic Counts:**

Hwy 35 (S of Hwy 6) 41,251 VPD (TXDOT 2016)

Hwy 35 (N of Hwy 6) 37,577 VPD (TXDOT 2018)

Hwy 6 (W of Hwy 35) 22,448 VPD (TXDOT 2018)

Hwy 6 (E of Hwy 35) 19,103 VPD (TXDOT 2018) Campbell Anderson 915.433.4853 canderson@orrinc.com