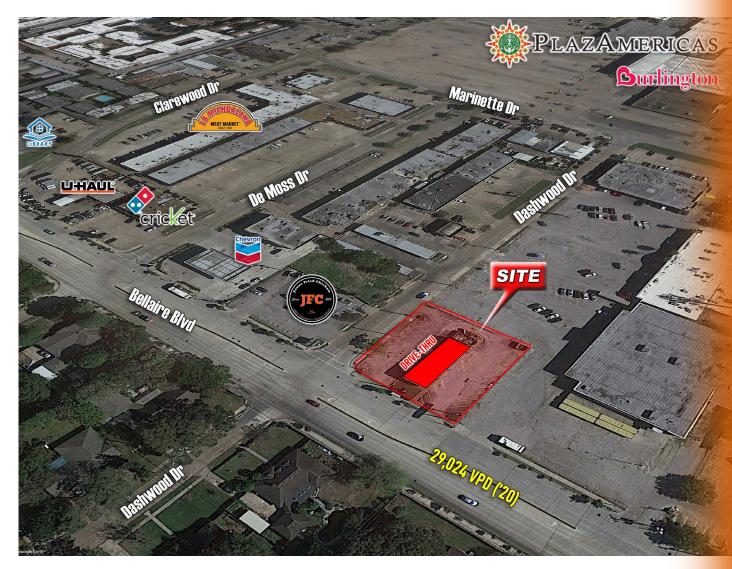

### **PROPERTY INFORMATION:**

 Freestanding building w/ Drivethru

FOR LEASE

- 2,550 SF former Whataburger on +/- 0.48 AC / 20,908 SF
- Adjacent to PlazAmericas Mall (32 retail tenants) and nearby Walgreens, La Michoacana, Arena Theatre, Chick-fil-A, Whataburger, Wingstop, and Blaze Pizza
- Ideal Uses: Freestanding restaurant, commissary kitchen, ghost kitchen, retail use
- 1 Mile from Houston Baptist University Campus and 1.5 miles from Memorial Hermann Southwest Hospital
- Very dense residential area (269,905 population within 3 miles), neighbors Westchase and Galleria areas

### **Traffic Counts:**

Fondren Rd: 29,024 VPD (ESRI 2020)

Bellaire Blvd: 48,920 VPD (ESRI 2020)

Southwest Fwy/US-59: 258,336 VPD (TXDOT 2019)

Westpark Tollway: 40,909 VPD (TXDOT 2019)

**Contact: Campbell Anderson** 915.433.4853 canderson@orrinc.com