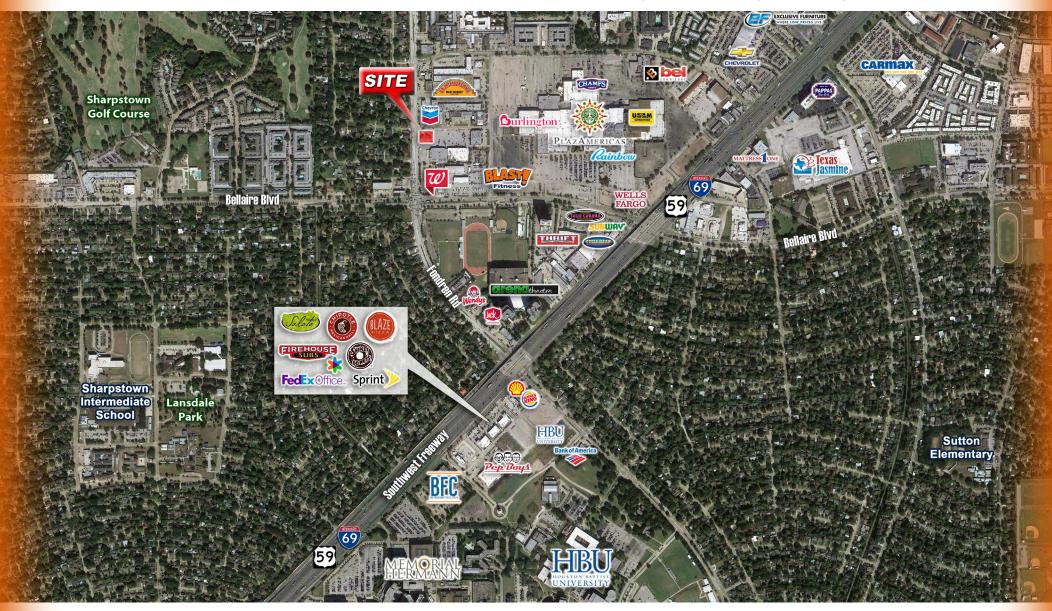

### **PROPERTY INFORMATION:**

 Freestanding building w/ Drivethru

FOR LEASE

- 2,550 SF former Whataburger on +/- 0.48 AC / 20,908 SF
- Adjacent to PlazAmericas Mall (32 retail tenants) and nearby Walgreens, La Michoacana, Arena Theatre, Chick-fil-A, Whataburger, Wingstop, and Blaze Pizza
- Ideal Uses: Freestanding restaurant, commissary kitchen, ghost kitchen, retail use
- 1 Mile from Houston Baptist University Campus and 1.5 miles from Memorial Hermann Southwest Hospital
- Very dense residential area (269,905 population within 3 miles), neighbors Westchase and Galleria areas