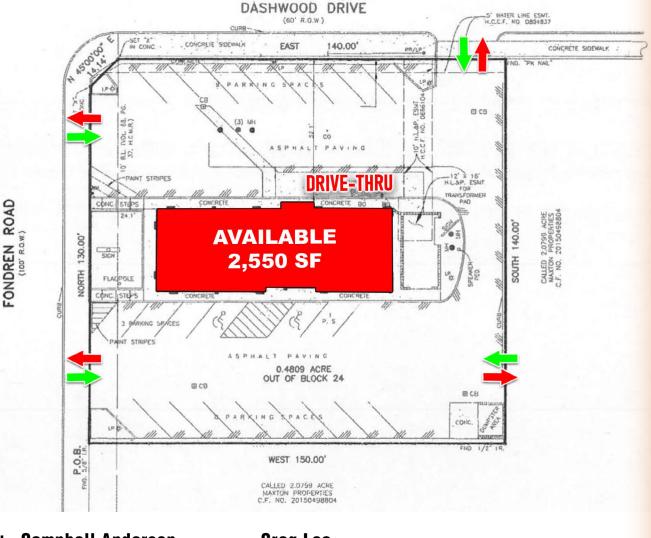

### **PROPERTY INFORMATION:**

 Freestanding building w/ Drivethru

FOR LEASE

- 2,550 SF former Whataburger on +/- 0.48 AC / 20,908 SF
- Adjacent to PlazAmericas Mall (32 retail tenants) and nearby Walgreens, La Michoacana, Arena Theatre, Chick-fil-A, Whataburger, Wingstop, and Blaze Pizza
- Ideal Uses: Freestanding restaurant, commissary kitchen, ghost kitchen, retail use
- 1 Mile from Houston Baptist University Campus and 1.5 miles from Memorial Hermann Southwest Hospital
- Very dense residential area (269,905 population within 3 miles), neighbors Westchase and Galleria areas