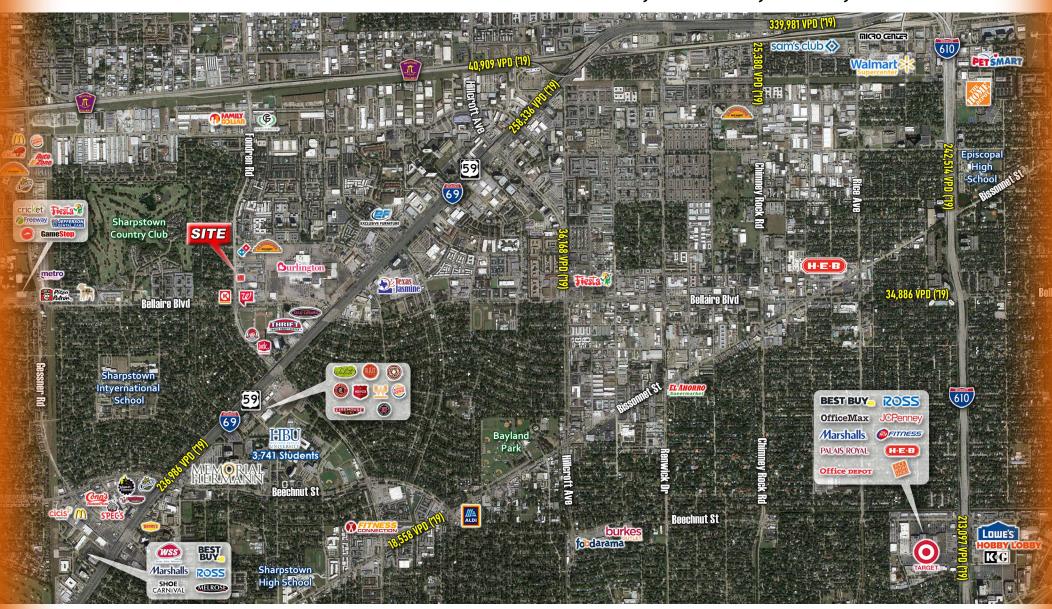

### **Traffic Counts:**

Fondren Rd: 29,024 VPD (ESRI 2020)

Bellaire Blvd: 48,920 VPD (ESRI 2020)

Southwest Fwy/US-59: 258,336 VPD (TXDOT 2019)

Westpark Tollway: 40,909 VPD (TXDOT 2019)

**Contact: Campbell Anderson** 915.433.4853 canderson@orrinc.com