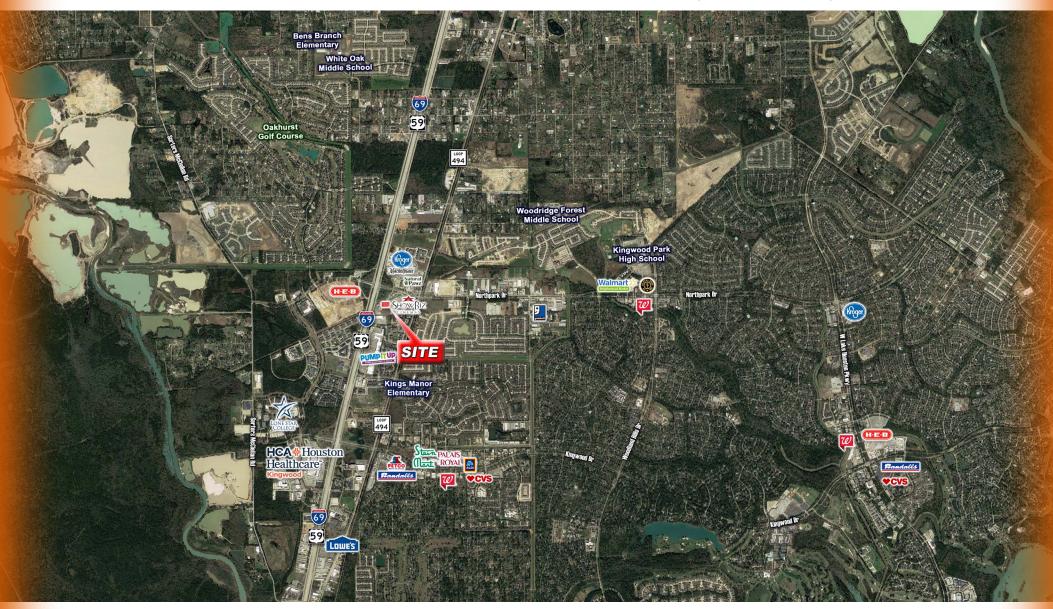

SEC US 59 & NORTHPARK DR, KINGWOOD, TEXAS 77339

### PROPERTY INFORMATION:

- 1,200 SF for Lease
- Stand Alone ATM opportunity
- Showbiz Anchored Center
- 10:1,000 Parking Ratio
- Brand New 102,828 SF HEB Center across US 59 /Eastex Fwy
- Adjacent to Cracker Barrel
- Call for Pricing

Contact: Campbell Anderson 915.433.4853 canderson@orrinc.com

Greg Lee 281.299.5764 glee@orrinc.com

The information contained herein was obtained through sources deemed reliable; however, Orr Realty Corporation makes no guarantees, warranties, or representations as to the completeness or accuracy thereof. The presentation of this property is submitted subject to errors, omissions, change in design, change of price prior to sale or lease, or withdrawal without notice.