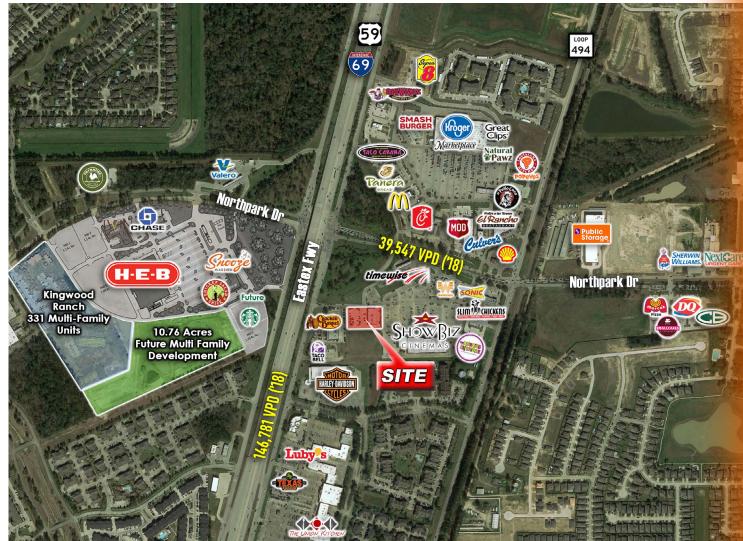

SEC US 59 & NORTHPARK DR, KINGWOOD, TEXAS 77339

### PROPERTY INFORMATION:

- 1,200 SF for Lease
- Stand Alone ATM opportunity
- Showbiz Anchored Center
- 10:1,000 Parking Ratio
- Brand New 102,828 SF HEB Center across US 59 /Eastex Fwy
- Adjacent to Cracker Barrel
- Call for Pricing

### **Traffic Counts:**

Eastex Fwy/Hwy 59:

146,781 VPD (TXDOT 2018)

Northpark Dr:

39,547 VPD (TXDOT 2018)

Loop 494:

12,812 VPD (TXDOT 2018)

Contact: Campbell Anderson 915.433.4853 canderson@orrinc.com Greg Lee 281.299.5764 glee@orrinc.com