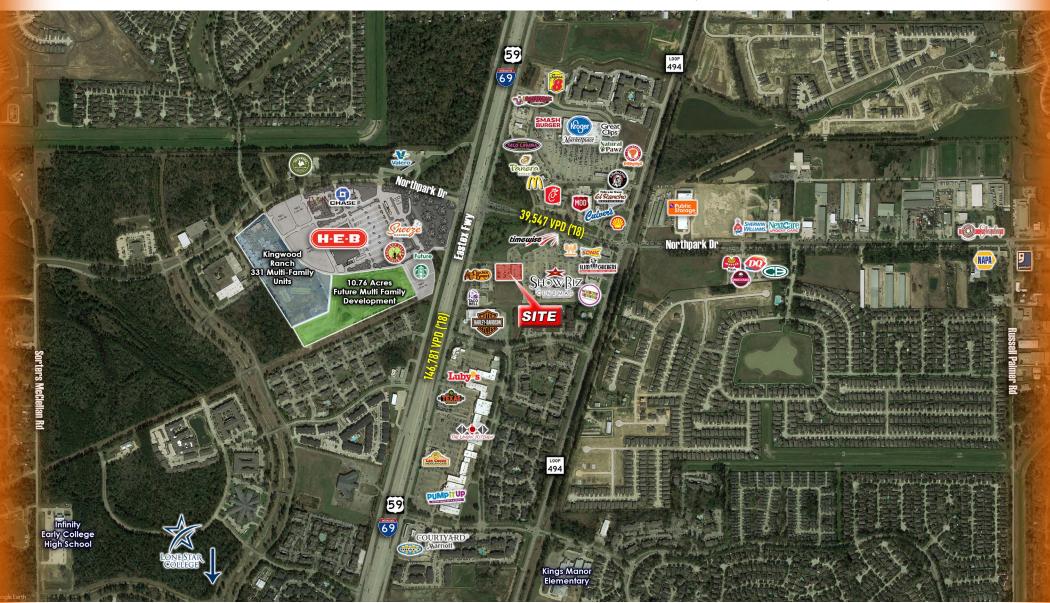

### **Traffic Counts:**

Eastex Fwy/Hwy 59:

146,781 VPD (TXDOT 2018)

Northpark Dr:

39,547 VPD (TXDOT 2018)

Loop 494:

12,812 VPD (TXDOT 2018)

Contact: Campbell Anderson 915.433.4853 canderson@orrinc.com Greg Lee 281.299.5764 glee@orrinc.com

SEC US 59 & NORTHPARK DR, KINGWOOD, TEXAS 77339

Contact: Campbell Anderson 915.433.4853 canderson@orrinc.com Greg Lee 281.299.5764 glee@orrinc.com

SEC US 59 & NORTHPARK DR, KINGWOOD, TEXAS 77339

Contact: Campbell Anderson 915.433.4853 canderson@orrinc.com Greg Lee 281.299.5764 glee@orrinc.com