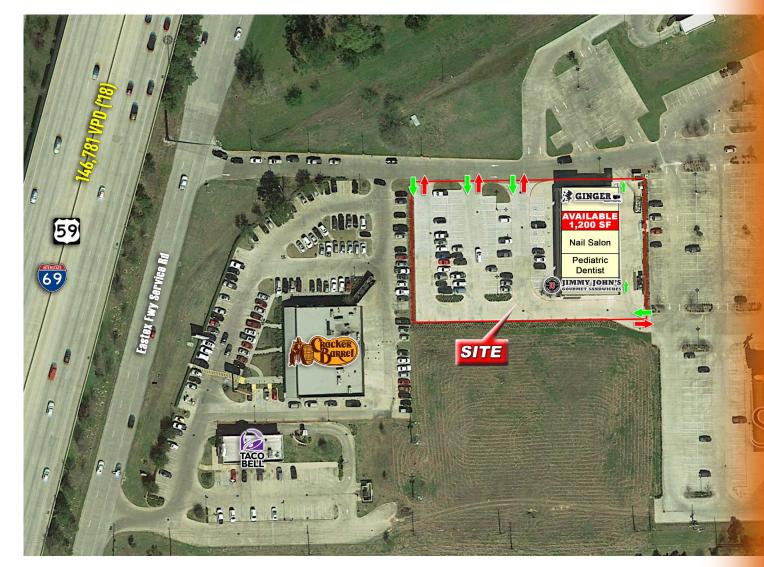

### PROPERTY INFORMATION:

- 1,200 SF for Lease
- Stand Alone ATM opportunity
- Showbiz Anchored Center
- 10:1,000 Parking Ratio
- Brand New 102,828 SF HEB Center across US 59 /Eastex Fwy
- Adjacent to Cracker Barrel
- Call for Pricing

SEC US 59 & NORTHPARK DR, KINGWOOD, TEXAS 77339