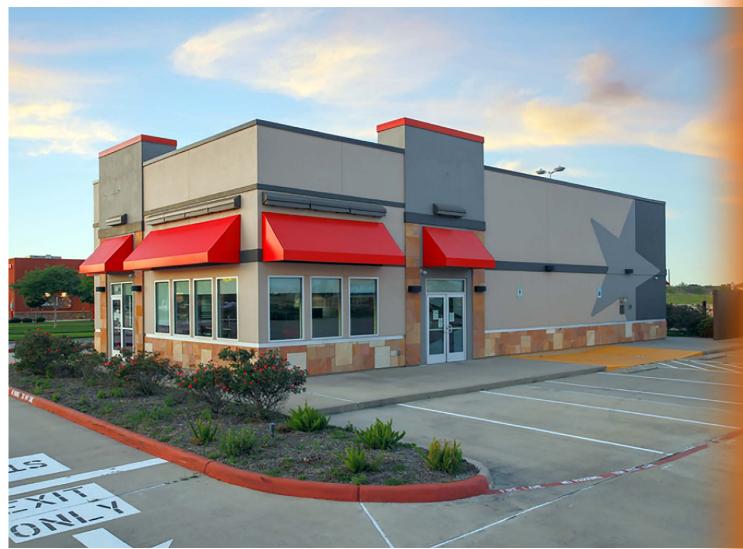

#### PROPERTY INFORMATION:

- Former Restaurant for Lease
- Freestanding Building with Drive-Thru
- ±2,996 SF Building on 43,088 SF / 0.989 AC Lot
- Located in The Shops at Bella Terra at the southwest quadrant of Grand Parkway & Westpark Tollway
- Cotenants include Kohl's, Walmart, Best Buy, Ross, Party City, Ulta & more
- Call Broker for Pricing