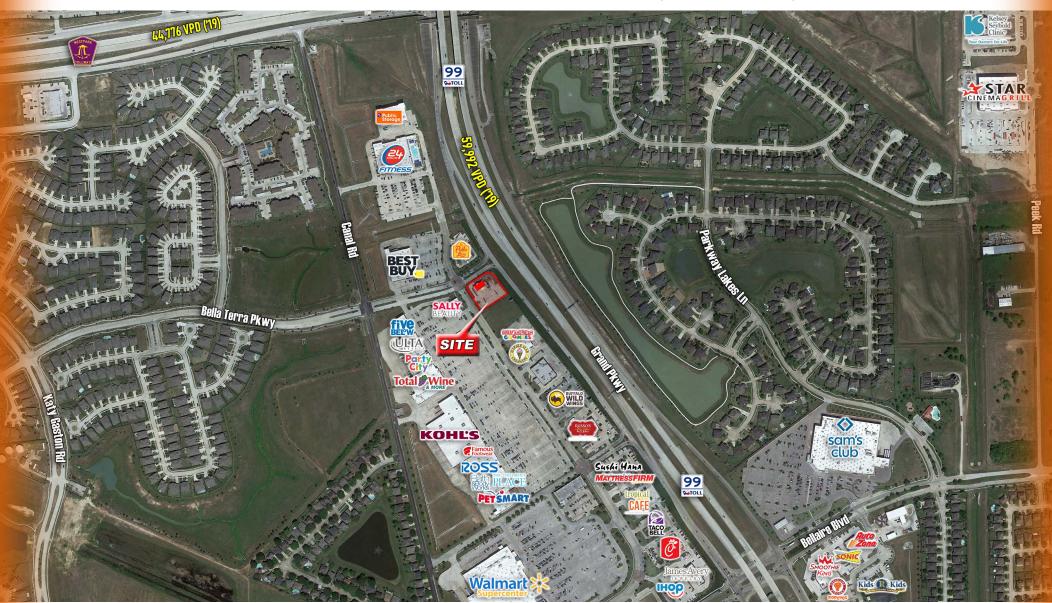

#### PROPERTY INFORMATION:

- Former Restaurant for Lease
- Freestanding Building with Drive-Thru
- ±2,996 SF Building on 43,088 SF / 0.989 AC Lot
- Located in The Shops at Bella Terra at the southwest quadrant of Grand Parkway & Westpark Tollway
- Cotenants include Kohl's, Walmart, Best Buy, Ross, Party City, Ulta & more
- Call Broker for Pricing

#### Traffic Counts:

**Grand Parkway:** 

59,992 VPD (TXDOT 2019)

Westpark Tollway:

44,776 VPD (TXDOT 2019)

Bellaire Blvd:

16,159 VPD (TXDOT 2016)

**Contact:** 