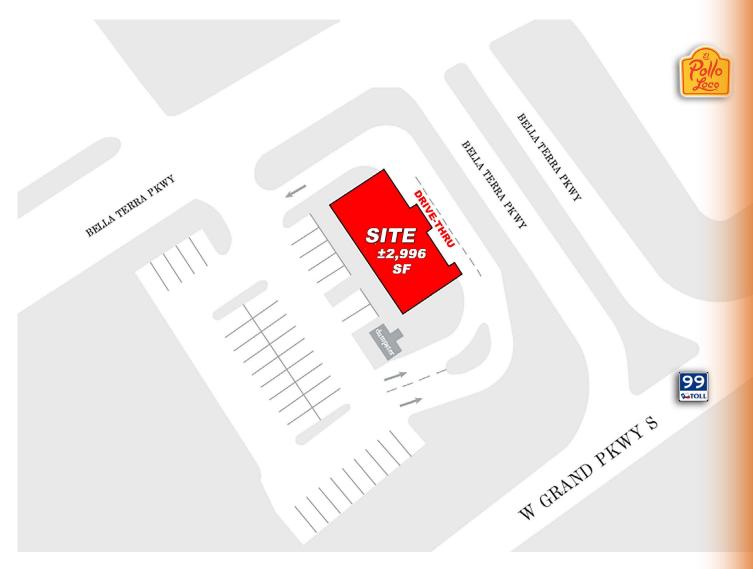

#### PROPERTY INFORMATION:

- Former Restaurant for Lease
- Freestanding Building with Drive-Thru
- ±2,996 SF Building on 43,088 SF / 0.989 AC Lot
- Located in The Shops at Bella Terra at the southwest quadrant of Grand Parkway & Westpark Tollway
- Cotenants include Kohl's, Walmart, Best Buy, Ross, Party City, Ulta & more
- Call Broker for Pricing