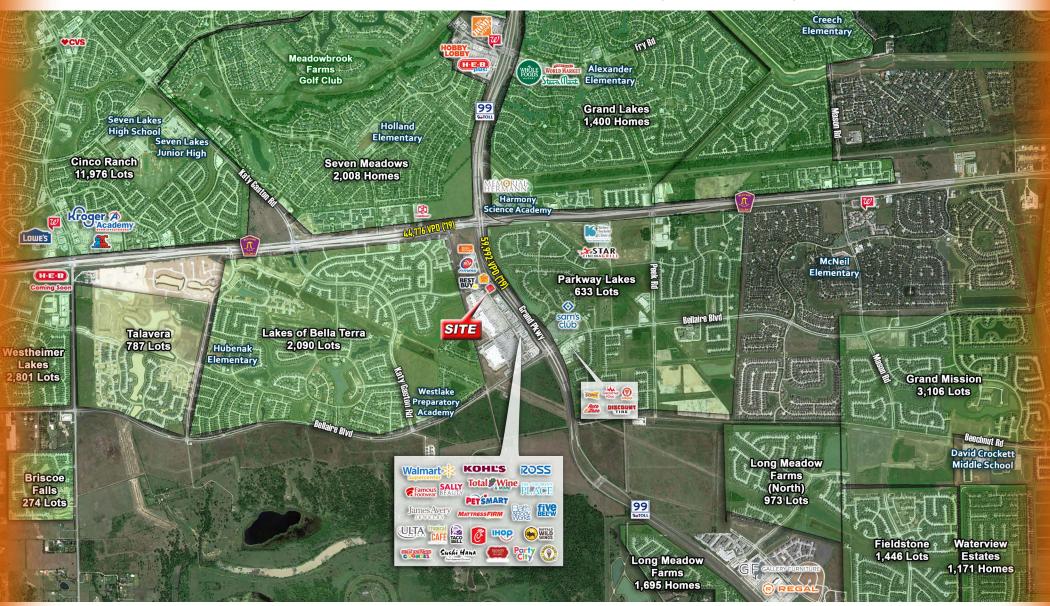

## FORMER CARL'S JR. AVAILABLE

5410 GRAND PARKWAY, RICHMOND, TEXAS 77406

#### PROPERTY INFORMATION:

- Former Restaurant for Lease
- Freestanding Building with Drive-Thru
- ±2,996 SF Building on 43,088 SF / 0.989 AC Lot
- Located in The Shops at Bella Terra at the southwest quadrant of Grand Parkway & Westpark Tollway
- Cotenants include Kohl's, Walmart, Best Buy, Ross, Party City, Ulta & more
- Call Broker for Pricing

#### Traffic Counts:

**Grand Parkway:** 

59,992 VPD (TXDOT 2019)

Westpark Tollway:

44,776 VPD (TXDOT 2019)

Bellaire Blvd:

16,159 VPD (TXDOT 2016)

**Contact:** 