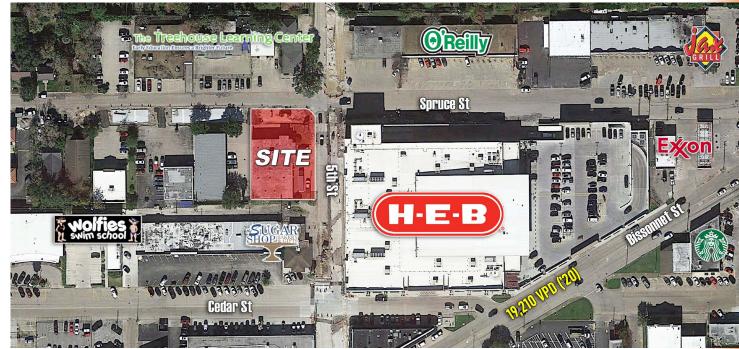

**5201 SPRUCE STREET, BELLAIRE, TEXAS 77401** 

### **PROPERTY INFORMATION:**

- ±3,030 SF End Cap Available (divisible)
- Affluent demographics with median home value of \$835,906 within 1 mile and \$480,165 within 3 miles.
- Property is located 100 feet from HEB.
- Ideal for any medical use looking for prominent position in Bellaire market.
- · Call Broker for rates.