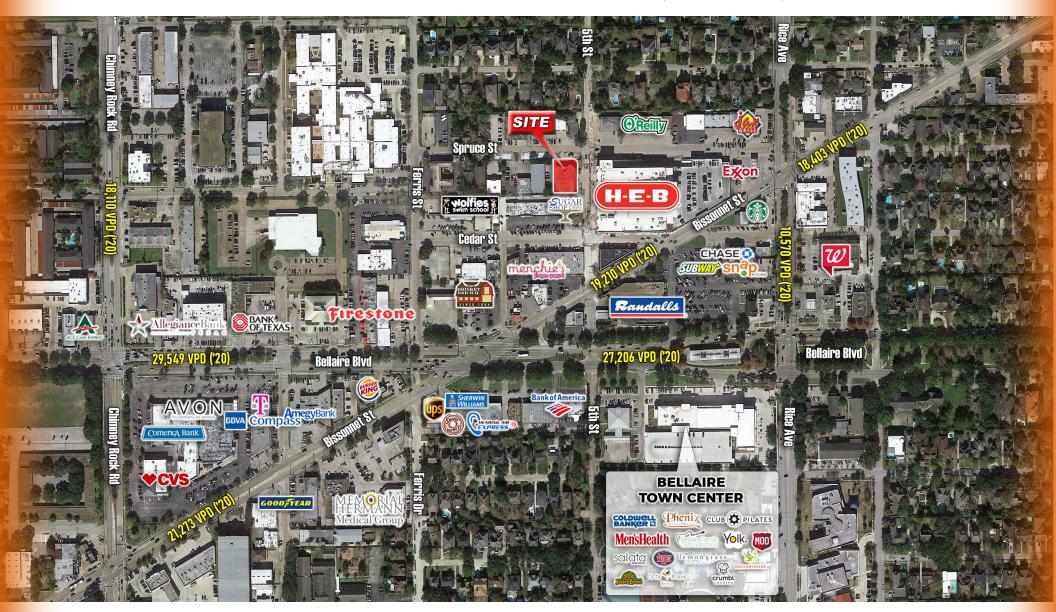

**5201 SPRUCE STREET, BELLAIRE, TEXAS 77401** 

### **PROPERTY INFORMATION:**

- ±3,030 SF End Cap Available (divisible)
- Affluent demographics with median home value of \$835,906 within 1 mile and \$480,165 within 3 miles.
- Property is located 100 feet from HEB.
- Ideal for any medical use looking for prominent position in Bellaire market.
- · Call Broker for rates.

### **Traffic Counts:**

Bissonnet St. 19,210 VPD

Bellaire Blvd. 27,206 VPD

Rice Ave. 10.570 VPD

Chimney Rock Rd. 18,110 VPD

(Data Source: Kalibrate 2020)

5th Street

**Contact: Campbell Anderson** 915.433.4853 canderson@orrinc.com **Greg Lee** 281-299-5764 glee@orrinc.com