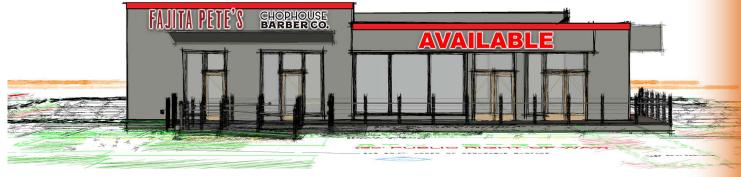

**5201 SPRUCE STREET, BELLAIRE, TEXAS 77401** 

### **PROPERTY INFORMATION:**

- ±3,030 SF End Cap Available (divisible)
- Affluent demographics with median home value of \$835,906 within 1 mile and \$480,165 within 3 miles.
- Property is located 100 feet from HEB.
- Ideal for any medical use looking for prominent position in Bellaire market.
- · Call Broker for rates.