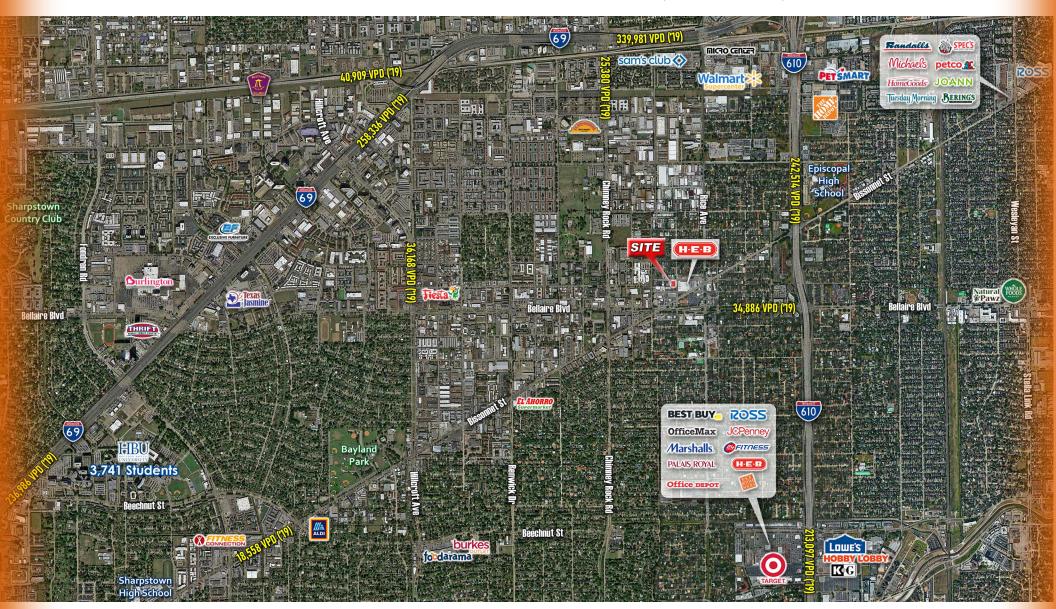

**5201 SPRUCE STREET, BELLAIRE, TEXAS 77401** 

### **PROPERTY INFORMATION:**

- ±3,030 SF End Cap Available (divisible)
- Affluent demographics with median home value of \$835,906 within 1 mile and \$480,165 within 3 miles.
- Property is located 100 feet from HEB.
- Ideal for any medical use looking for prominent position in Bellaire market.
- · Call Broker for rates.

### **Traffic Counts:**

Bissonnet St. 19,210 VPD

Bellaire Blvd. 27,206 VPD

Rice Ave. 10.570 VPD

Chimney Rock Rd. 18,110 VPD

(Data Source: Kalibrate 2020)

5th Street

**Contact: Campbell Anderson** 915.433.4853 canderson@orrinc.com **Greg Lee** 281-299-5764 glee@orrinc.com