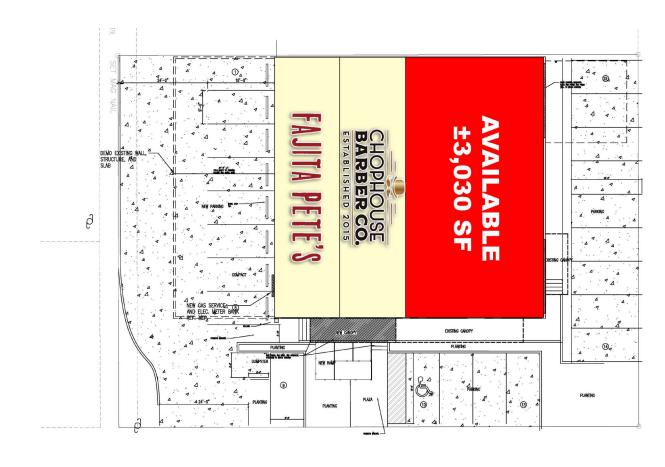

**5201 SPRUCE STREET, BELLAIRE, TEXAS 77401** 

### **PROPERTY INFORMATION:**

- ±3,030 SF End Cap Available (divisible)
- Affluent demographics with median home value of \$835,906 within 1 mile and \$480,165 within 3 miles.
- Property is located 100 feet from HEB.
- Ideal for any medical use looking for prominent position in Bellaire market.
- · Call Broker for rates.