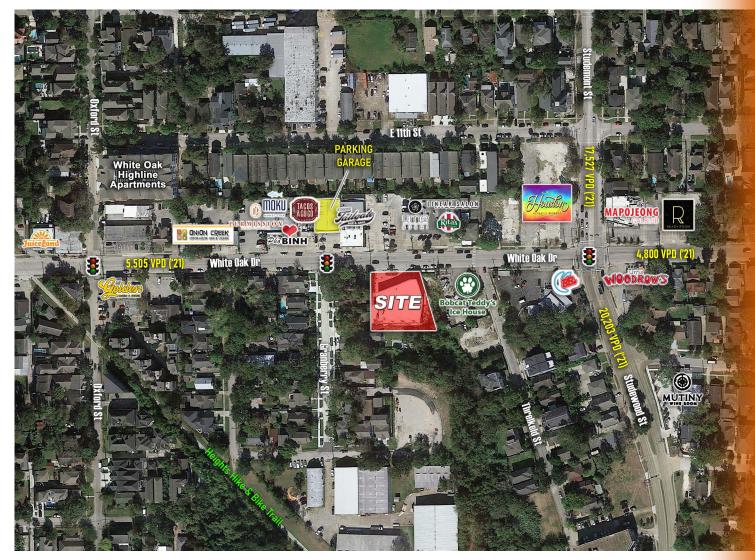

## **Traffic Counts:**

Studemont St north of White Oak: 17,527 VPD (Kalibrate 2021) Studemont St south of White Oak: 20,303 VPD (Kalibrate 2021) White Oak Dr west of Studemont: 5,505 VPD (Kalibrate 2021)

White Oak Dr east of Studemont: 4,800 VPD (Kalibrate 2021)

Contact: Campbell Anderson 915.433.4853 canderson@orrinc.com Greg Lee 281.299.5764 glee@orrinc.com

Tel: 713.468.2600 | Fax: 713.468.7774 4601 Washington Ave, Ste. 220 Houston, Texas 77007