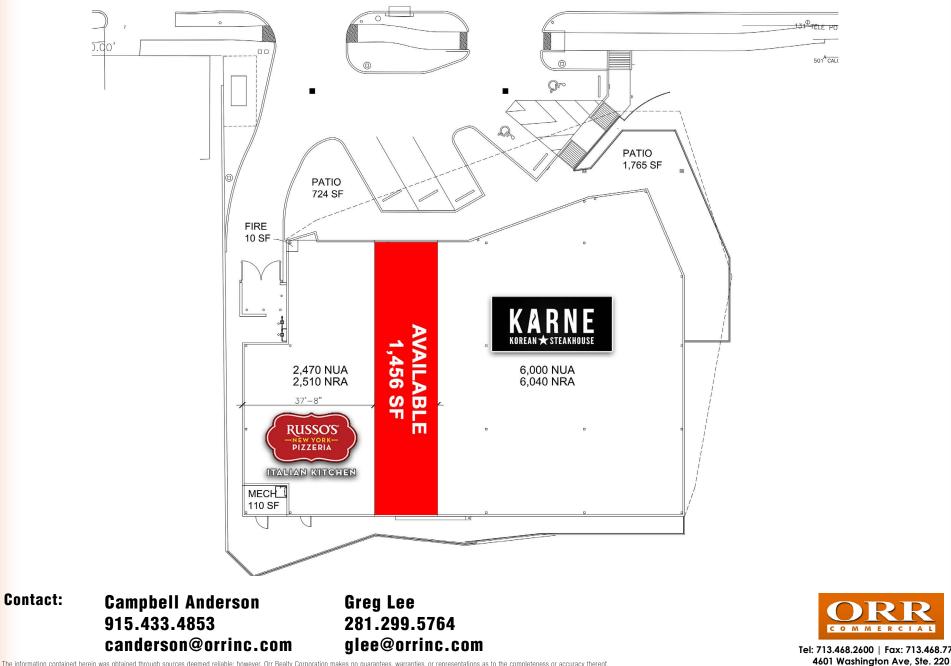

### **PROPERTY INFORMATION:**

- Available Space: 1,456 SF in excellent retail corridor on White Oak
- Direct access to and from the Heights Hike & Bike Trail, a 6.8 mile stretch of welltraveled pedestrian walkways connecting the Heights to downtown Houston
- Conveniently located less than 5 miles from Downtown, Midtown, the Galleria, and Allen parkway
- Ideal Use: Breakfast/coffee user, medical office, small fitness user

### Contact: Campbell Anderson 915.433.4853 canderson@orrinc.com

Greg Lee 281.299.5764 glee@orrinc.com

Tel: 713.468.2600 | Fax: 713.468.7774 4601 Washington Ave, Ste. 220 Houston, Texas 77007

The information contained herein was obtained through sources deemed reliable; however, Orr Realty Corporation makes no guarantees, warranties, or representations as to the completeness or accuracy thereof. The presentation of this property is submitted subject to errors, omissions, change in design, change of price prior to sale or lease, or withdrawal without notice.