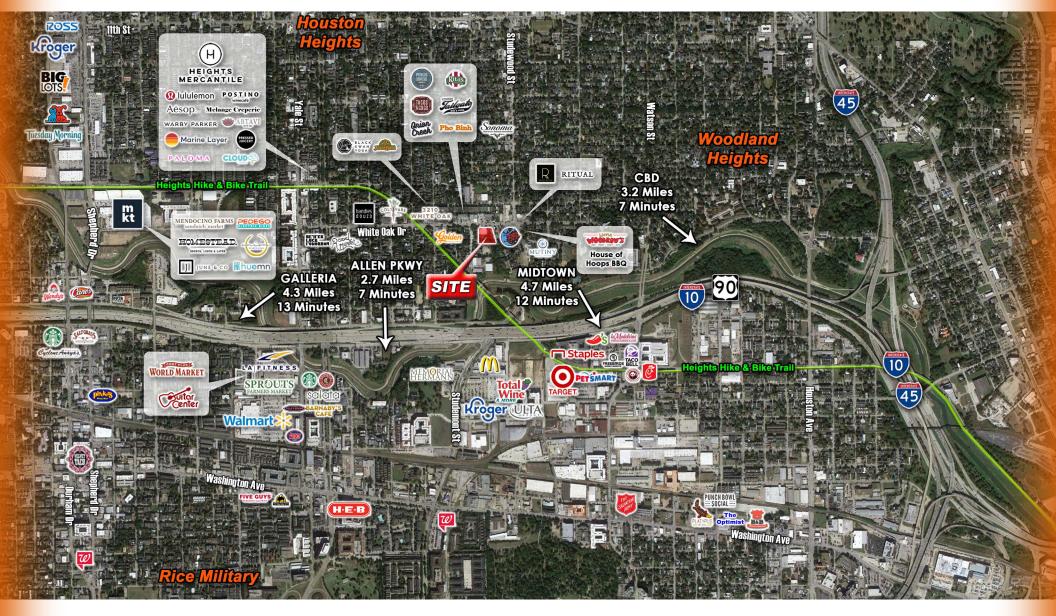

### **PROPERTY INFORMATION:**

- Available Space: 1,456 SF in excellent retail corridor on White Oak
- Direct access to and from the Heights Hike & Bike Trail, a 6.8 mile stretch of welltraveled pedestrian walkways connecting the Heights to downtown Houston
- Conveniently located less than 5 miles from Downtown, Midtown, the Galleria, and Allen parkway
- Ideal Use: Breakfast/coffee user, medical office, small fitness user

## 2805 WHITE OAK DRIVE HOUSTON, TEXAS 77007