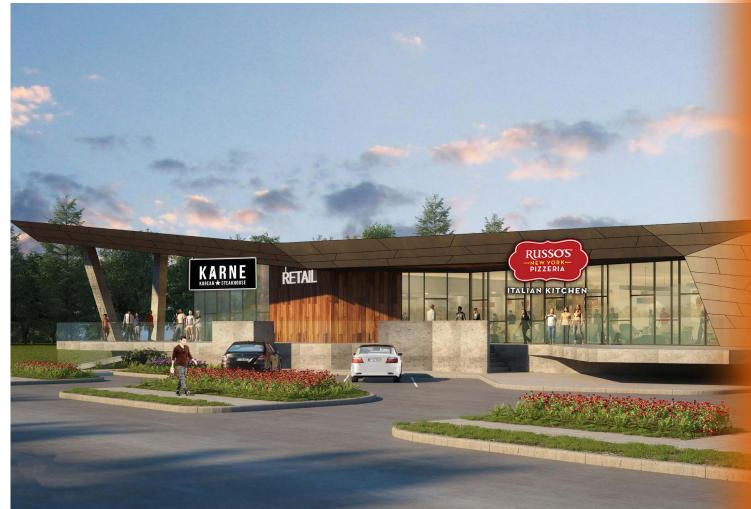

### **PROPERTY INFORMATION:**

- Available Space: 1,456 SF in excellent retail corridor on White Oak
- Direct access to and from the Heights Hike & Bike Trail, a 6.8 mile stretch of welltraveled pedestrian walkways connecting the Heights to downtown Houston
- Conveniently located less than 5 miles from Downtown, Midtown, the Galleria, and Allen parkway
- Ideal Use: Breakfast/coffee user, medical office, small fitness user

## 2805 WHITE OAK DRIVE HOUSTON, TEXAS 77007