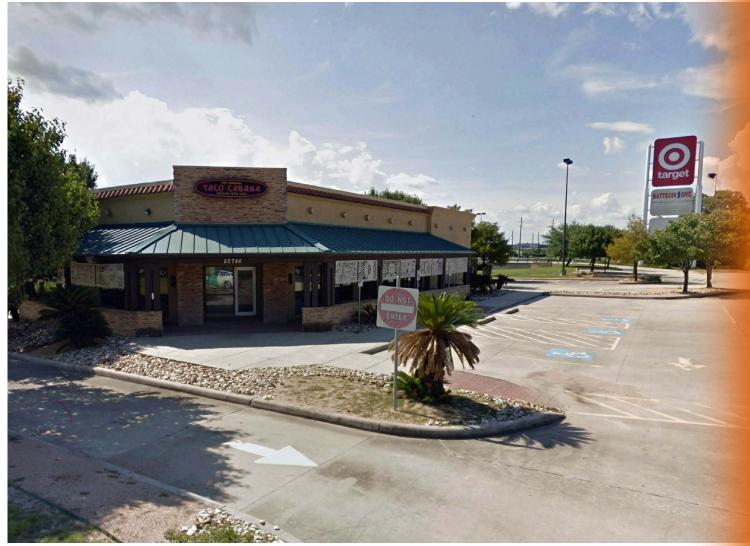

## PROPERTY INFORMATION:

COMMERCIAI

FOR LEASE

- Freestanding Building with Drive-Thru
- 3,588 SF Building on ±1.35 AC/ 58,806 SF
- Outparcel of Target, Kohl's and Costco and other major area retailers
- Ideal Use: Freestanding
  restaurant
- Located in major retail corridor, adjacent to Interstate 69
- Call for Pricing

# FREESTANDING RESTAURANT W/ DRIVE-THRU 20745 HIGHWAY 59 N, HUMBLE, TEXAS 77338