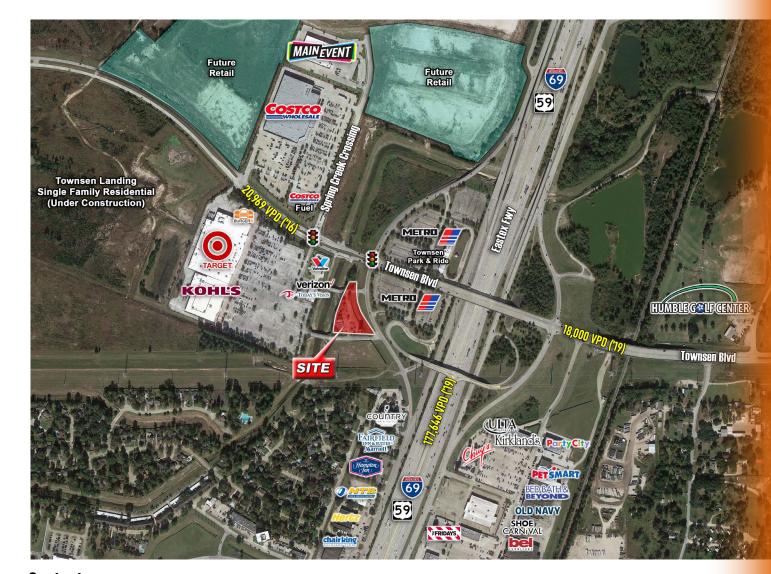

## **Traffic Counts:**

Eastex Fwy/US 59: 177,646 VPD (TXDOT 2019)

Townsen Blvd west of US 59: 20,969 VPD (TXDOT 2016)

Townsen Blvd east of US 59: 18,000 VPD (TXDOT 2019)