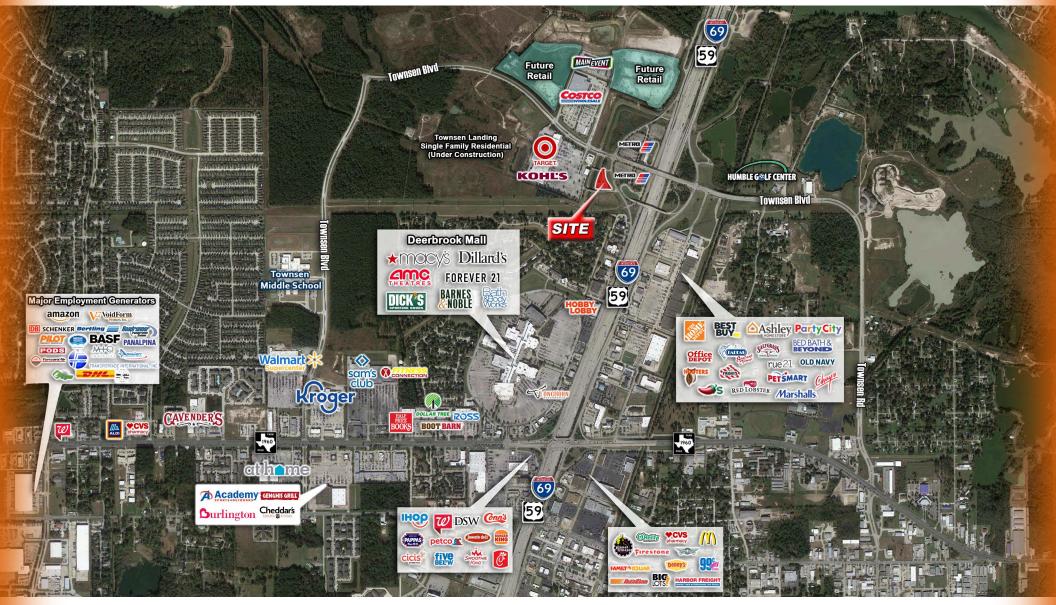

## PROPERTY INFORMATION:

COMMERCIAI

FOR LEASE

- Freestanding Building with Drive-Thru
- 3,588 SF Building on ±1.35 AC/ 58,806 SF
- Outparcel of Target, Kohl's and Costco and other major area retailers
- Ideal Use: Freestanding
  restaurant
- Located in major retail corridor, adjacent to Interstate 69
- Call for Pricing

# FREESTANDING RESTAURANT W/ DRIVE-THRU 20745 HIGHWAY 59 N, HUMBLE, TEXAS 77338