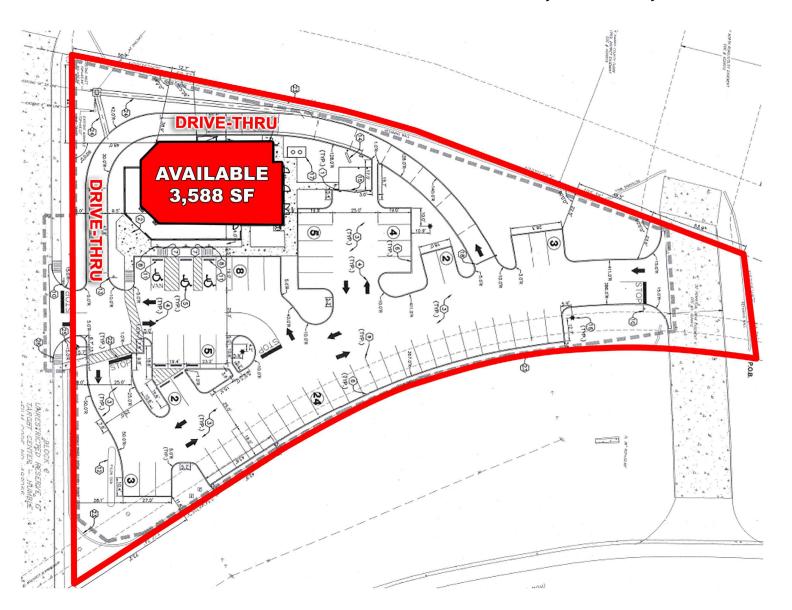

## PROPERTY INFORMATION:

COMMERCIAI

FOR LEASE

- Freestanding Building with Drive-Thru
- 3,588 SF Building on ±1.35 AC/ 58,806 SF
- Outparcel of Target, Kohl's and Costco and other major area retailers
- Ideal Use: Freestanding
  restaurant
- Located in major retail corridor, adjacent to Interstate 69
- Call for Pricing