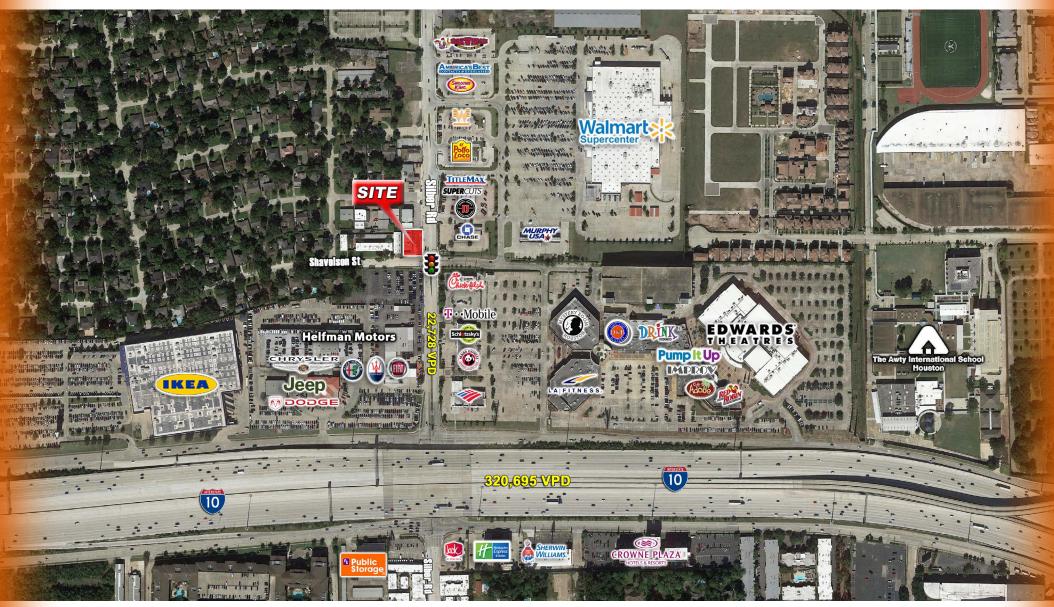

#### PROPERTY INFORMATION:

- 2,500 SF Available For Lease
- Located at the northwest corner of Silber Rd and Shavelson Dr
- Across from Walmart Supercenter & Chick-fil-A
- One block north of I-10
- Area retailers include IKEA, Edward's Theaters, Dave & Busters, LA Fitness and many more
- Call for Pricing

#### **Traffic Counts:**

Silber Rd 22,728 VPD (TXDOT 2016)

Interstate 10 Frontage Rd 14,765 VPD (TXDOT 2016)

<u>I-10/Katy Fwy</u> 320,695 VPD (TXDOT 2016)