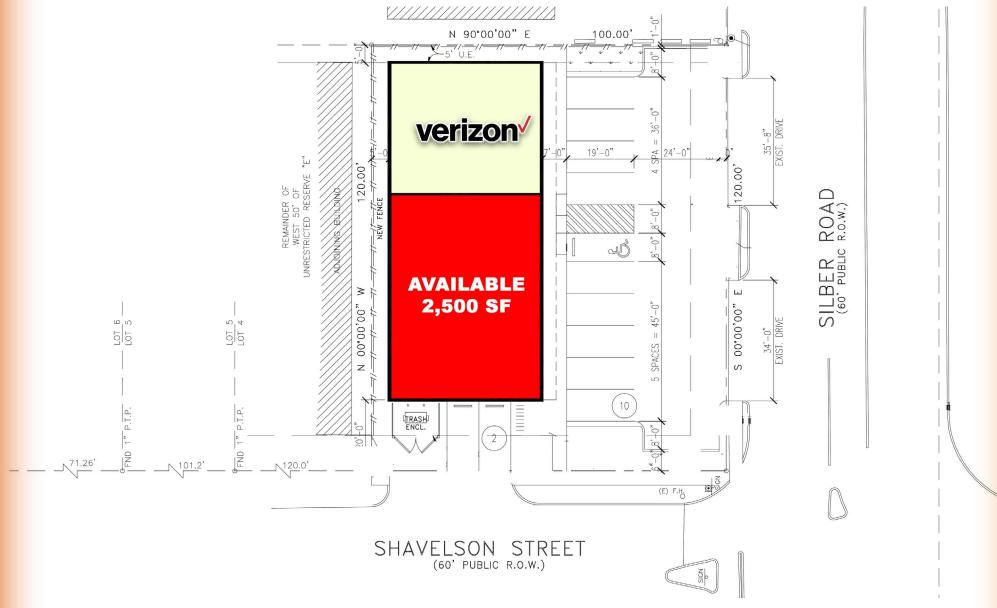

#### PROPERTY INFORMATION:

- 2,500 SF Available For Lease
- Located at the northwest corner of Silber Rd and Shavelson Dr
- Across from Walmart Supercenter & Chick-fil-A
- One block north of I-10
- Area retailers include IKEA, Edward's Theaters, Dave & Busters, LA Fitness and many more
- Call for Pricing