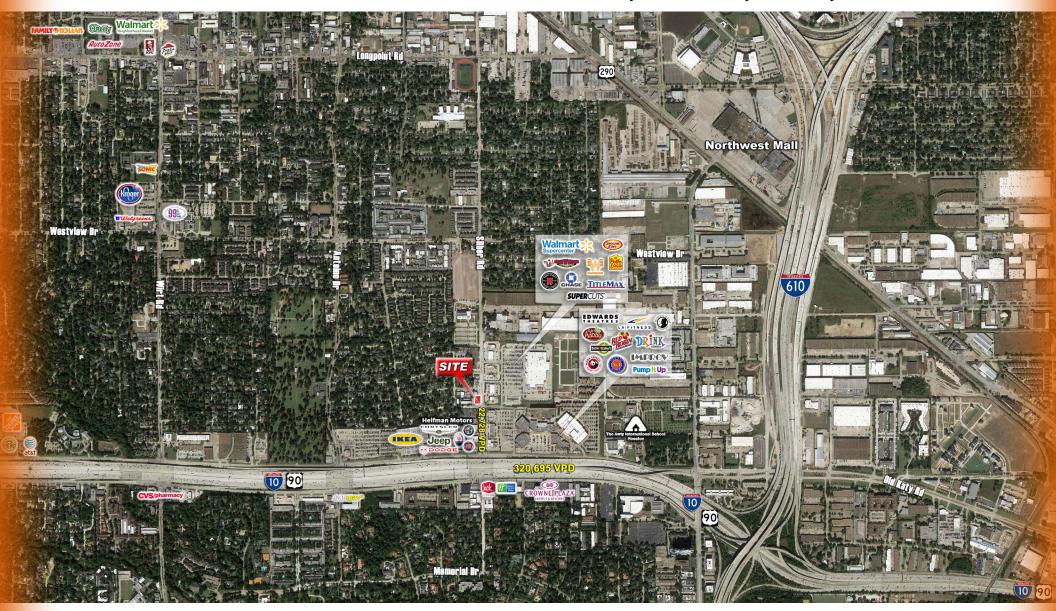

#### PROPERTY INFORMATION:

- 2,500 SF Available For Lease
- Located at the northwest corner of Silber Rd and Shavelson Dr
- Across from Walmart Supercenter & Chick-fil-A
- One block north of I-10
- Area retailers include IKEA, Edward's Theaters, Dave & Busters, LA Fitness and many more
- Call for Pricing

#### **Traffic Counts:**

Silber Rd 22,728 VPD (TXDOT 2016)

Interstate 10 Frontage Rd 14,765 VPD (TXDOT 2016)

<u>I-10/Katy Fwy</u> 320,695 VPD (TXDOT 2016)