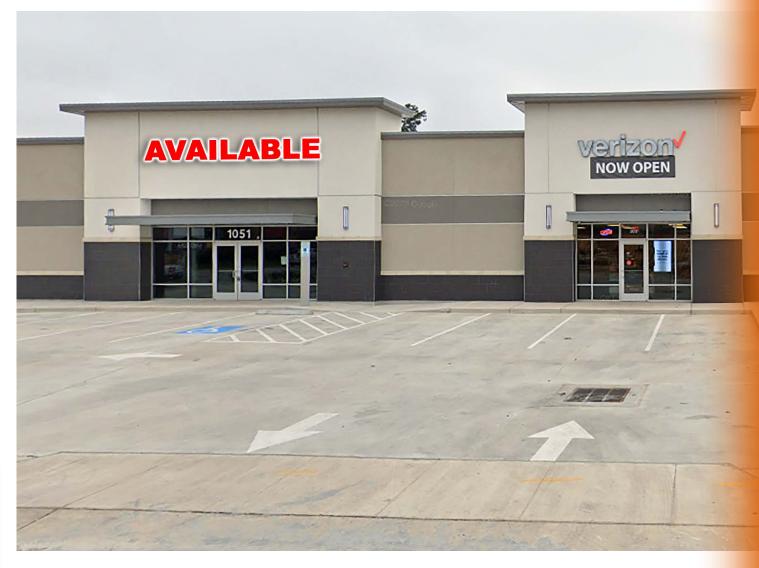

#### PROPERTY INFORMATION:

- 2,500 SF Available For Lease
- Located at the northwest corner of Silber Rd and Shavelson Dr
- Across from Walmart Supercenter & Chick-fil-A
- One block north of I-10
- Area retailers include IKEA, Edward's Theaters, Dave & Busters, LA Fitness and many more
- Call for Pricing