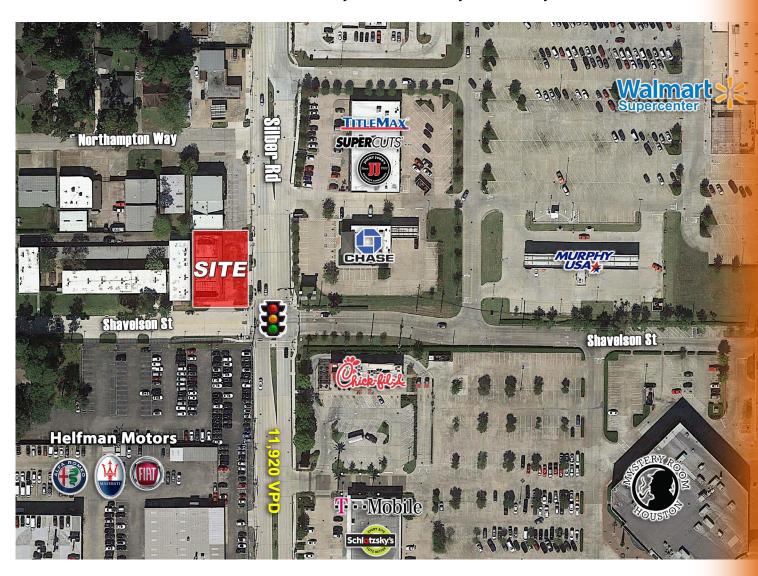

#### PROPERTY INFORMATION:

- 2,500 SF Available For Lease
- Located at the northwest corner of Silber Rd and Shavelson Dr
- Across from Walmart Supercenter & Chick-fil-A
- One block north of I-10
- Area retailers include IKEA, Edward's Theaters, Dave & Busters, LA Fitness and many more
- Call for Pricing

#### **Traffic Counts:**

Silber Rd 22,728 VPD (TXDOT 2016)

Interstate 10 Frontage Rd 14,765 VPD (TXDOT 2016)

<u>I-10/Katy Fwy</u> 320,695 VPD (TXDOT 2016)