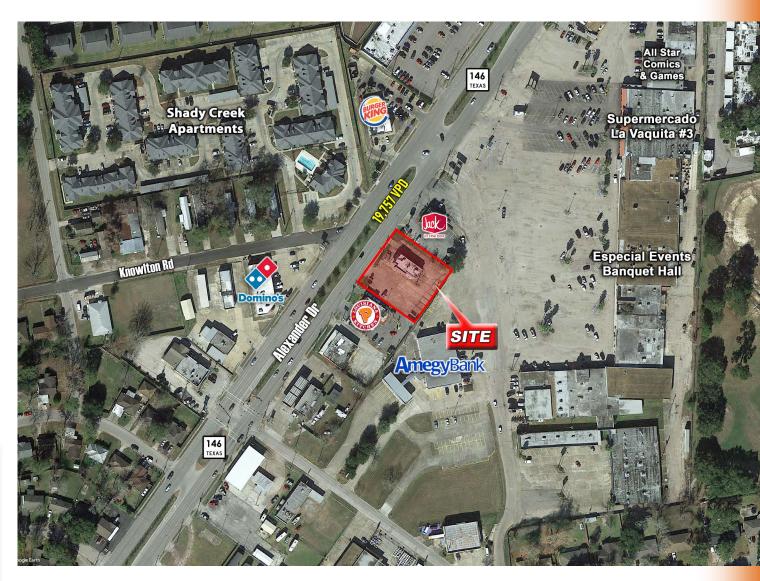

#### PROPERTY INFORMATION:

- 1,800 freestanding building with drive-thru
- New Development
   Opportunity up to 3,840 SF
- Situated between Popeye's and Jack in the Box and across from Burger King
- Just south of Houston Methodist San Jacinto Hospital

#### **Traffic Counts:**

Alexander Ave: 19,757 VPD

TX Hwy 146: 44.942 VPD

(TXDOT 2017)