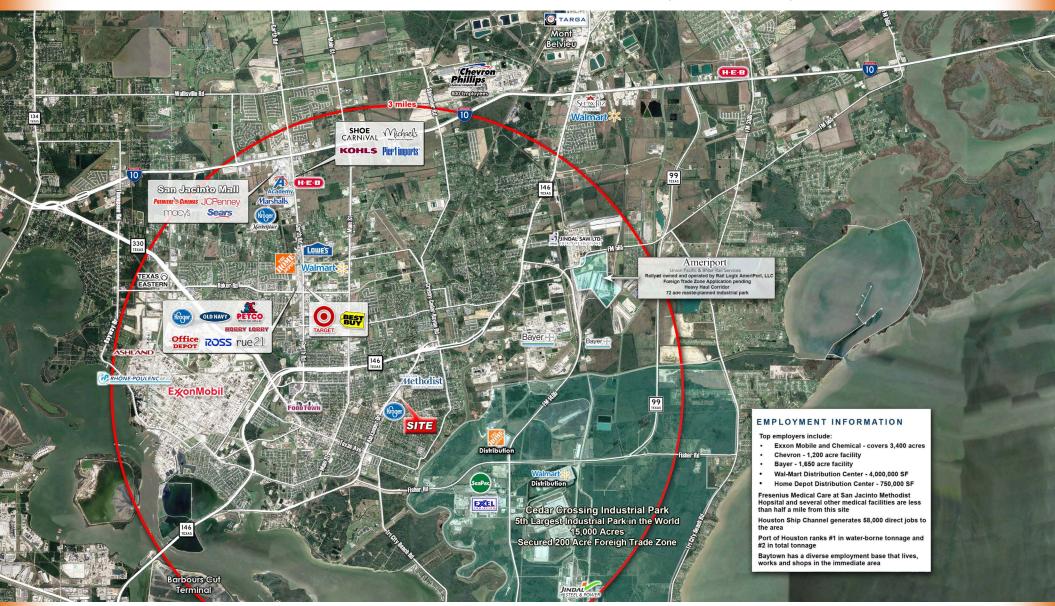

#### **Demographics:**

1 Mile Radius

Population: 14,381

Annual Growth Rate: 1.14% Total Daytime Pop: 11,454 Avg HH Income: \$63,123

2 Mile Radius

Population: 39,657

Annual Growth Rate: 1.33% Total Daytime Pop: 35,508 Avg HH Income: \$63,297

3 Mile Radius

Population: 54,110

Annual Growth Rate: 1.79% Total Daytime Pop: 56,227 Avg HH Income: \$66,433

5 Mile Radius

Population: 81,052

Annual Growth Rate: 1.71% Total Daytime Pop: 87,283 Avg HH Income: \$68,701