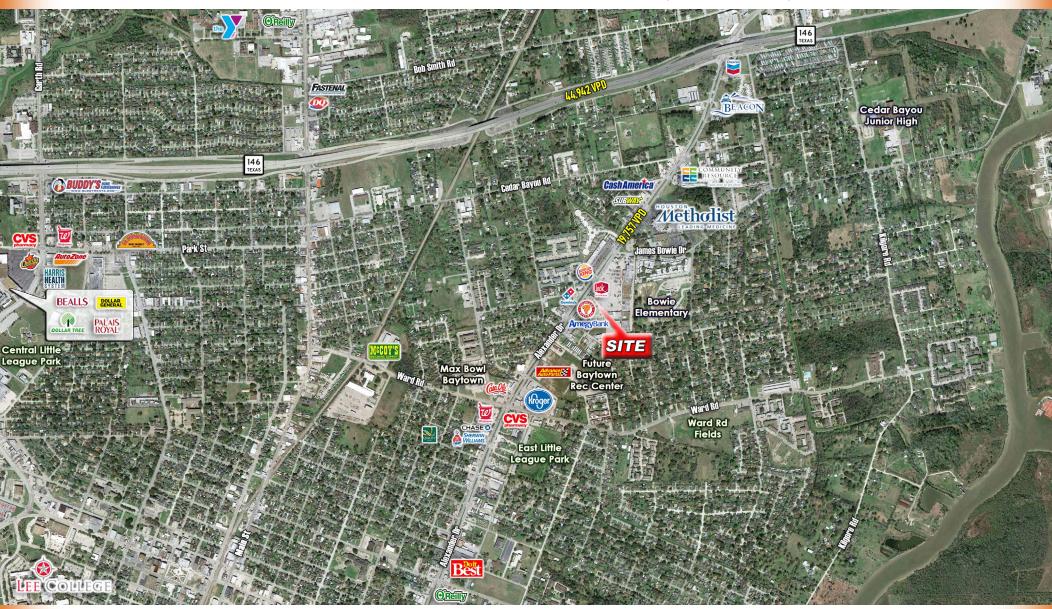

#### PROPERTY INFORMATION:

- 1,800 freestanding building with drive-thru
- New Development
   Opportunity up to 3,840 SF
- Situated between Popeye's and Jack in the Box and across from Burger King
- Just south of Houston Methodist San Jacinto Hospital

#### **Traffic Counts:**

Alexander Ave: 19,757 VPD

TX Hwy 146: 44.942 VPD

(TXDOT 2017)