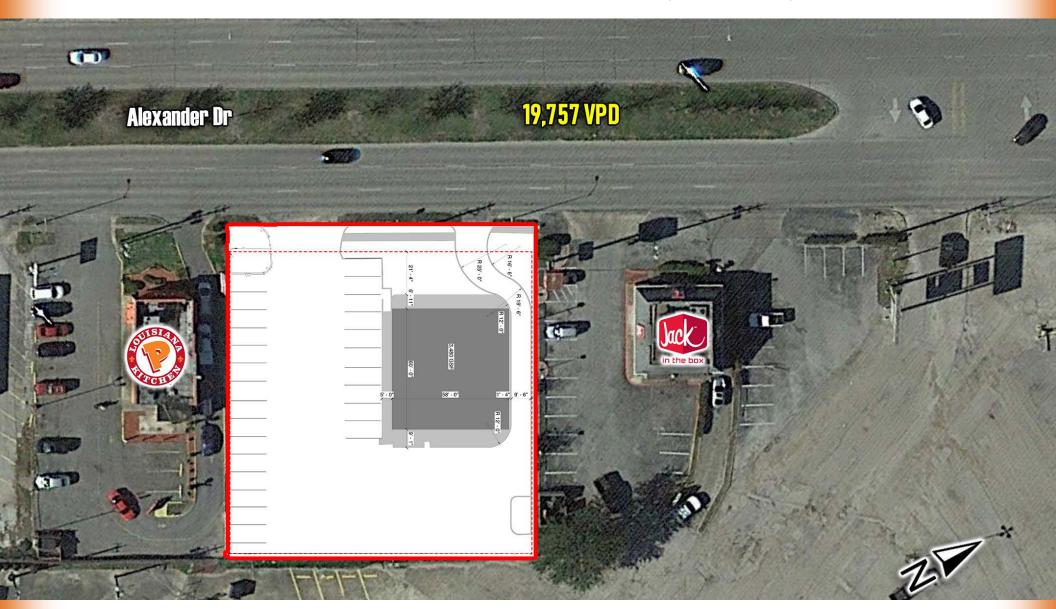

#### PROPERTY INFORMATION:

- 1,800 freestanding building with drive-thru
- New Development
   Opportunity up to 3,840 SF
- Situated between Popeye's and Jack in the Box and across from Burger King
- Just south of Houston Methodist San Jacinto Hospital

#### **Traffic Counts:**

Alexander Ave: 19,757 VPD

TX Hwy 146: 44.942 VPD

(TXDOT 2017)