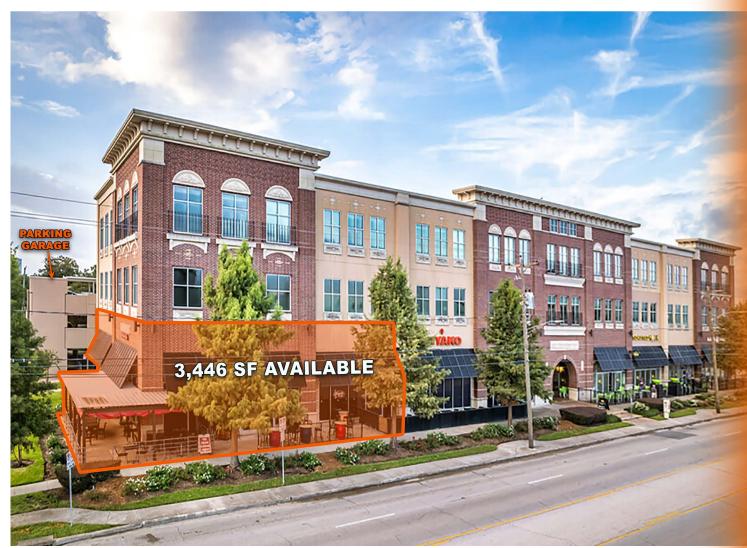

#### PROPERTY INFORMATION:

- 3,446 SF End Cap Space Available w/ covered patio
- 2nd Generation Restaurant space fully built out
- Minutes from I-10 Katy Freeway
- Free customer parking in adjoining garage
- Great Visibility
- High Density Area
- 10 minutes from CBD
- Lease Rate: \$40.00 PSF
  + \$15.50 PSF NNN 's