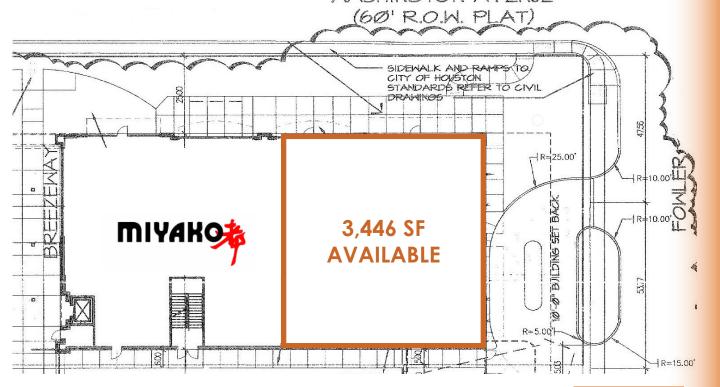

#### PROPERTY INFORMATION:

- 3,446 SF End Cap Space Available w/ covered patio
- 2nd Generation Restaurant space fully built out
- Minutes from I-10 Katy Freeway
- Free customer parking in adjoining garage
- Great Visibility
- High Density Area
- 10 minutes from CBD
- Lease Rate: \$40.00 PSF
  + \$15.50 PSF NNN 's