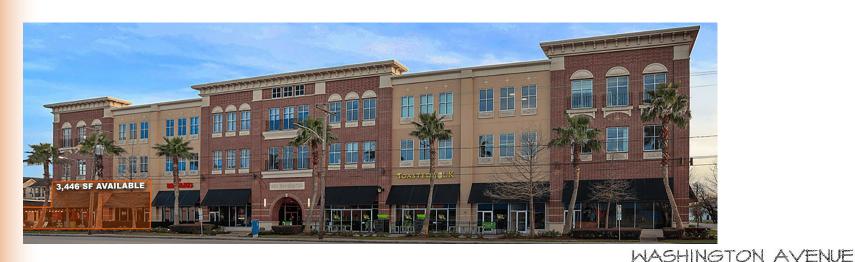

#### PROPERTY INFORMATION:

- 3,446 SF End Cap Space Available w/ covered patio
- 2nd Generation Restaurant space fully built out
- Minutes from I-10 Katy Freeway
- Free customer parking in adjoining garage
- Great Visibility
- High Density Area
- 10 minutes from CBD
- Lease Rate: \$40.00 PSF
  + \$15.50 PSF NNN 's