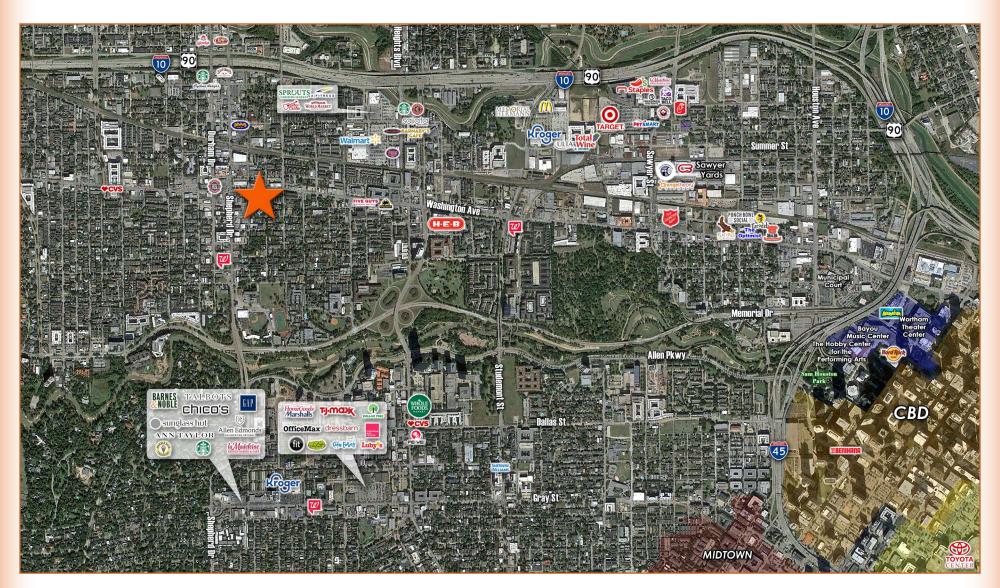

### **Traffic Counts:**

Washington Avenue:

19,560 VPD (Kalibrate 2021)

Shepherd Drive:

21,952 VPD (Kalibrate 2021)

Durham Drive:

19,160 VPD (Kalibrate 2021)

Bobby Orr 832.428.8595