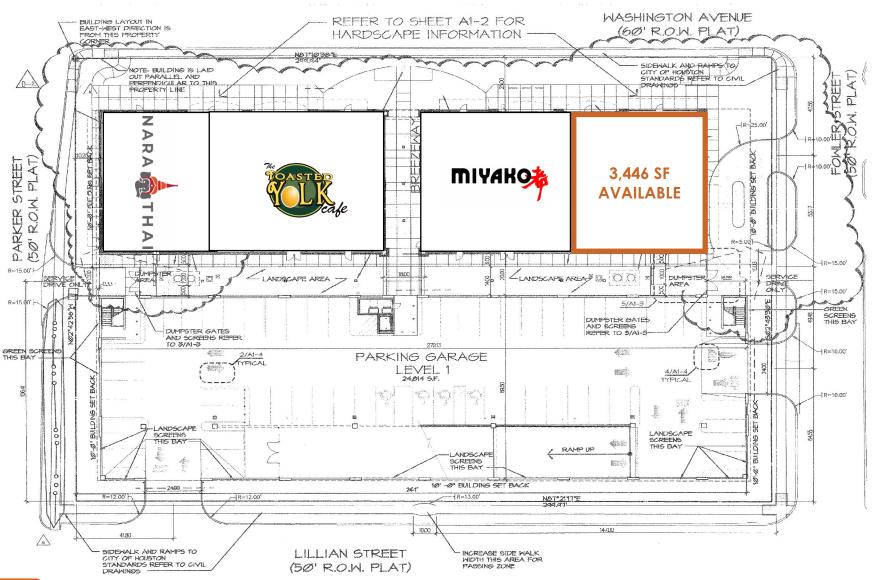

#### PROPERTY INFORMATION:

- 3,446 SF End Cap Space Available w/ covered patio
- 2nd Generation Restaurant space fully built out
- Minutes from I-10 Katy Freeway
- Free customer parking in adjoining garage
- Great Visibility
- High Density Area
- 10 minutes from CBD
- Lease Rate: \$40.00 PSF
  + \$15.50 PSF NNN 's