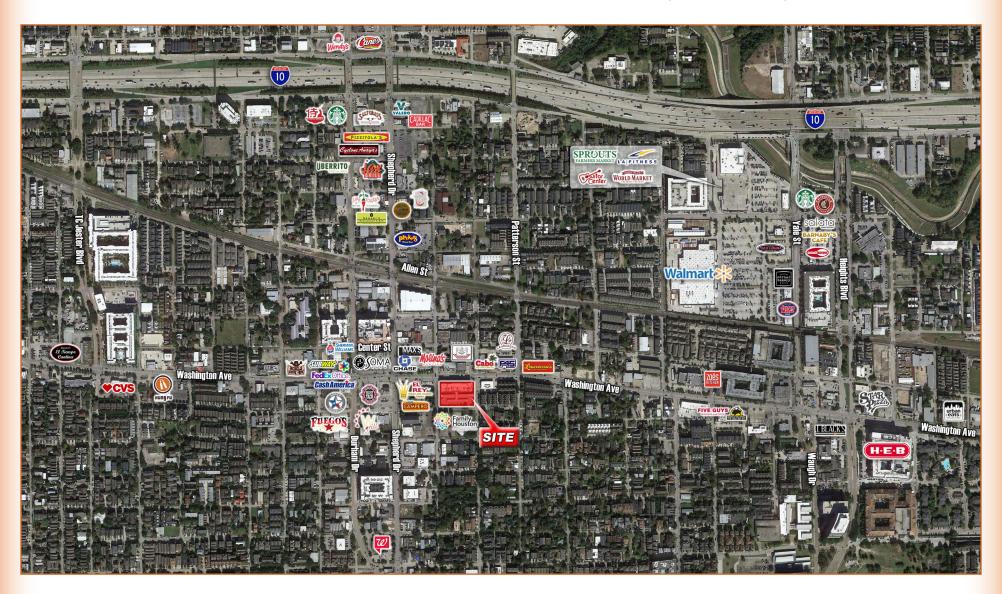

### **Traffic Counts:**

Washington Avenue:

19,560 VPD (Kalibrate 2021)

Shepherd Drive:

21,952 VPD (Kalibrate 2021)

Durham Drive:

19,160 VPD (Kalibrate 2021)

Bobby Orr 832.428.8595