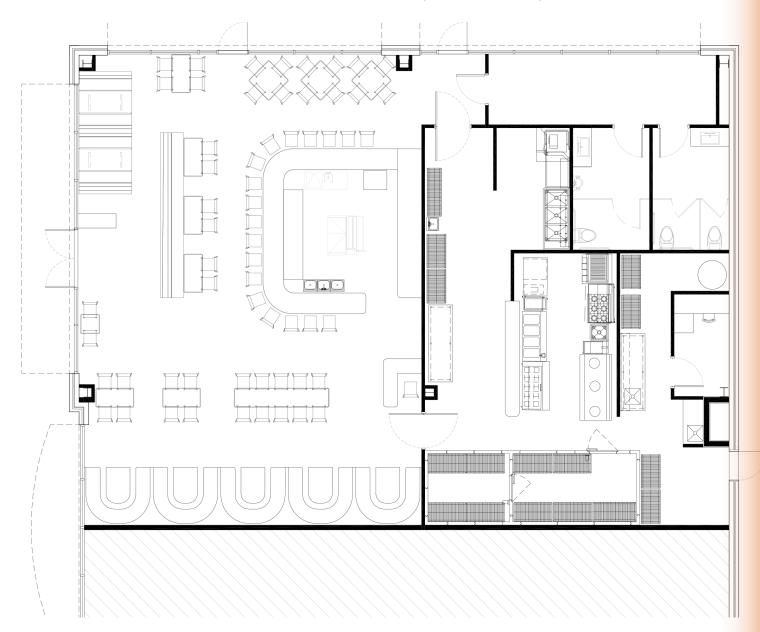

#### PROPERTY INFORMATION:

- 3,446 SF End Cap Space Available w/ covered patio
- 2nd Generation Restaurant space fully built out
- Minutes from I-10 Katy Freeway
- Free customer parking in adjoining garage
- Great Visibility
- High Density Area
- 10 minutes from CBD
- Lease Rate: \$40.00 PSF
  + \$15.50 PSF NNN 's