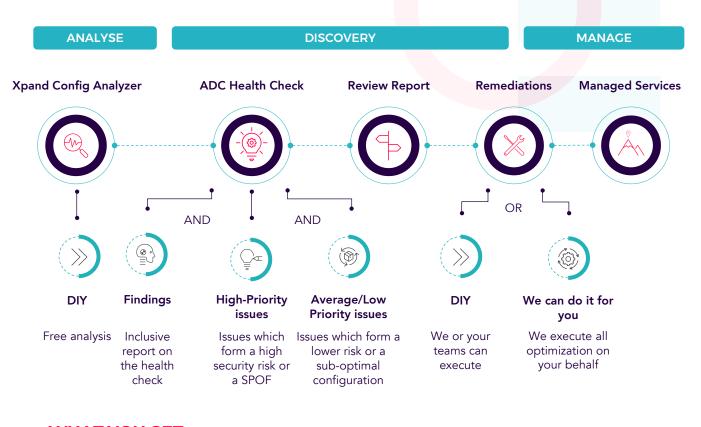

#### Analysis of the ADC environment

Throughout remote-analysis of the ADC environment, our experts will collect and analyze the current state of your ADC health, ranging from the ADC system itself to Licensing, Security, Lifecycle management, Best-Practices, Optimizations.

#### Inclusive report

An inclusive report will be provided featuring an executive summary with Top-7 risks, explicit positive matches according to our recommendations, prioritization of the issues.

#### Remediations

Remediations will be added to the document with a short description and effortscoping. License optimizations will also be displayed.

### **WHAT YOU GET**

- ADC Health Check and prioritized recommendations
- Propositions on remediations & optimizations
- Identification of license optimizations and high-level remediation plan

Per Max. 1000 Lines or Max. 1 HA pairs Fixed price: 3.966,67 € (excl. VAT)

# WHAT YOU GET

- Clear approach on the remediations, handling it as a project
- Quote on solving high priority issues
- Offer for managed services to guarantee continuous improvement

Duration and price will be defined based on the remediation(s) considered and the size of the configuration