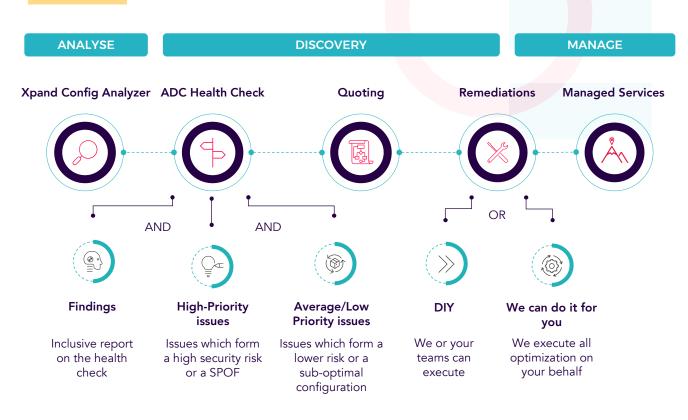

### Analysis of the ADC environment

Throughout remote-analysis of the ADC environment, our experts will collect and analyze the current state of your ADC health, ranging from the ADC system itself to Licensing, Security, Lifecycle management, Best-Practices, Optimizations.

#### Inclusive report

An inclusive report will be provided featuring an executive summary with Top-7 risks, explicit positive matches according to our recommendations, prioritization of the issues.

#### Remediations

Remediations will be added to the document with a short description and effortscoping. License optimizations will also be displayed.

#### Milestone: Decision on solution

Now that you have all in your hands, you can decide with in-depth information which path to choose.

# **WHAT YOU GET**

- ADC Health Check and prioritized recommendations
- Propositions on remediations & optimizations
- Identification of license optimizations and high-level remediation plan

Per Max. 1000 Lines or Max. 1 HA pairs Fixed price: 3.966,67 € (excl. VAT)

# **WHAT YOU GET**

- Clear approach on the remediations, handling it as a project
- · Quote on solving high priority issues
- Offer for managed services to guarantee continuous improvement

Duration and price will be defined based on the remediation(s) considered and the size of the configuration