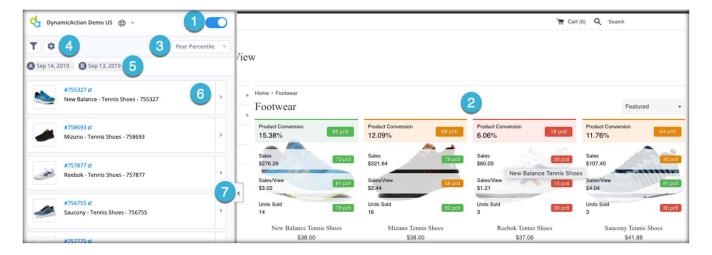

## **DynamicView at a Glance:**

- 1. Overlay Toggle: Turn on and off the overlay metrics on your website
- 2. Overlay Metrics: View product metrics with color coding (RAG) product health indicators
- 3. Product Comparison Drop Down: Select from Category *Peer Percentile* (default), % vs period B, and % vs Total
- 4. Gear Icon: Change overlay metrics, choosing from over 200 different metrics
- 5. Calendar: Data can be viewed at a Day over Day level, Week over Week or Month over Month
- 6. Product Detail: Click into products to view additional KPIs and health indicators
- 7. Sidebar: Collapse or expand, ability to present sidebar on left or right side of webpage