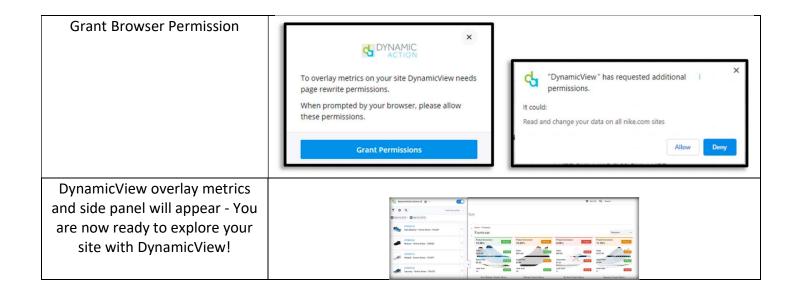

- In your Chrome browser, navigate to your favorite category page on your website
- Sign on to DynamicView: