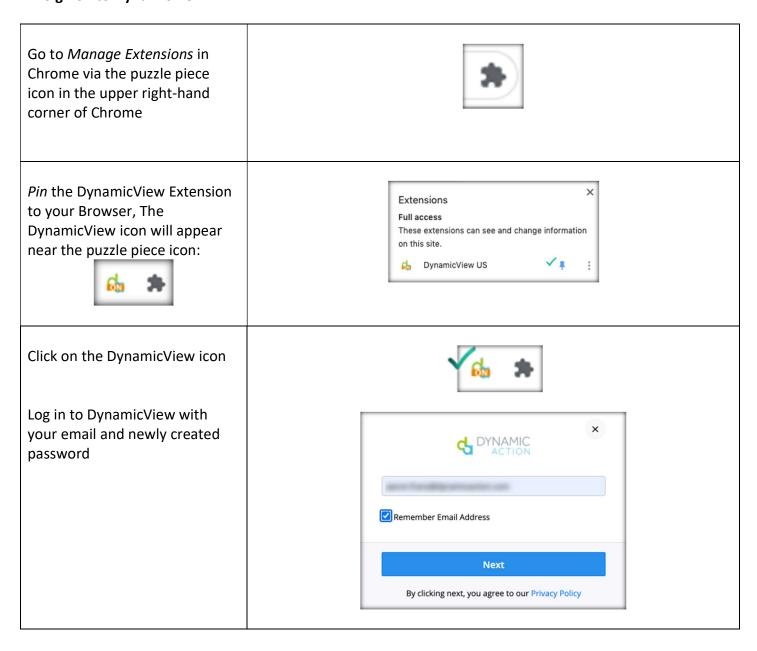

## • Requirements:

To Log in to DynamicView, you need the extension downloaded and a user account\*.

\*If you have not received an email asking you to complete your account setup/password, please contact <a href="mailto:support@dynamicaction.com">support@dynamicaction.com</a> immediately.

- In your Chrome browser, navigate to your favorite category page on your website
- Sign on to DynamicView: