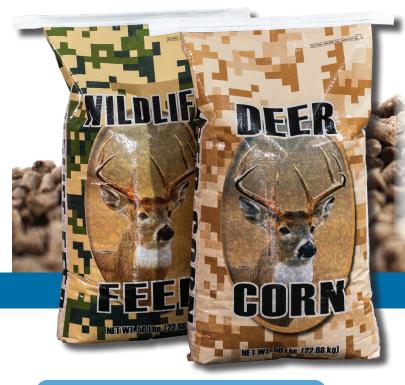

## **WOVEN POLY BAGS**

## BIAXIALLY ORIENTED POLYPROPYLENE (BOPP)

- IDEAL FOR FEED, FERTILIZER, PET FOOD, AND SEED
- SUPERIOR FUNCTIONALITY
  VS. TRADITIONAL MULTI-WALL
  PAPER PACKAGING

## FFATURES AND BENEFITS

- UP TO 10 COLOR PROCESS PRINTING
- MATTE AND GLOSSY FINISHES
- 5 X 5 AND 10 X 10 WEAVE
- CLEAR AND PRINTED GUSSETS
- PUNCTURE, TEAR, & SCRATCH RESISTANT
- MOISTURE RESISTANT
- GREASE & ODOR PROTECTION
- AVAILABLE WITH EASY-OPEN FEATURE
- 100% RECYCLABLE POLYPROPYLENE

- TUBULAR & BACK SEAM DESIGN
- PHOTOGRAPHIC PRINT QUALITY
- ENGAGING GRAPHICS