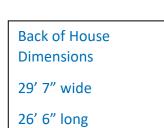

## Pocket Geek Shop Fitout



## Pocket Geek

#### Standard

- We are required to maintain the same standard for all franchise outlets.
- We have provided are the dimensions from the last shop for you to be able to provide us with a Budget Price, to enable us to select a supplier.
- Once the agreements are in place and the premises acquired, obviously the dimensions will change, at which time you will be requested to provide a detailed quote.
- The standard fittings are listed.
- Signage to be provided by Pocket Geek





## Floor Plan - Showroom



Check In & Repair Desk

Device & Accessory Display

**Device Nesting Table** 

Accessory Wall Display

Accessory Gondola Display

**ISOD** Display

Show room Dimensions

29' 7" wide

34' 4" long













#### FLOOR PLAN - BACK OF HOUSE







#### Point of Sale



45 Degree Check-in/Repair - 126" W x 50" D x 52" H (38" COUNTER)



### Show Room

#### WALL DISPLAY

1 Unit per Fixture





#### Show Room





### Back Room

#### **TECH BENCHES**

**WALL TECH BENCH** 96" W x 24" D x 41" H



#### **ISLAND TECH BENCH** 96" W x 48" D x 41" H





#### Paint

Images are for visual reference only and not to be used for colour matching.











### Flooring

Flooring style is intended to mimic polished or stained concrete ranging in shades from grey to grey-brown. The flooring should be neutral in colour, minimal in texture or pattern, and should not distract from the overall storebuild. Please see options below. OPTIONS

- I. Commercial Option Please see next page
- 2. Polished or Stained