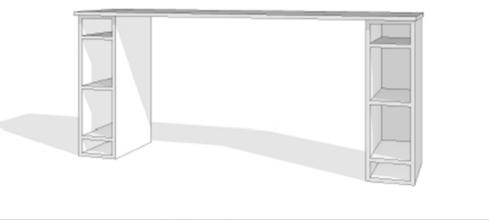

#### **TECH BENCHES**

**WALL TECH BENCH** 96" W x 24" D x 41" H

#### **ISLAND TECH BENCH** 96" W x 48" D x 41" H