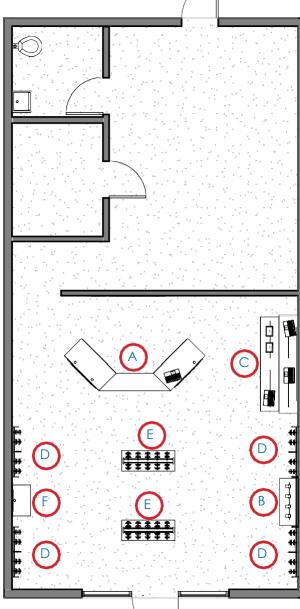

## Floor Plan - Showroom

Check In & Repair Desk

Device & Accessory Display

**Device Nesting Table** 

Accessory Wall Display

Accessory Gondola Display

**ISOD** Display

Show room Dimensions

29' 7" wide

34' 4" long