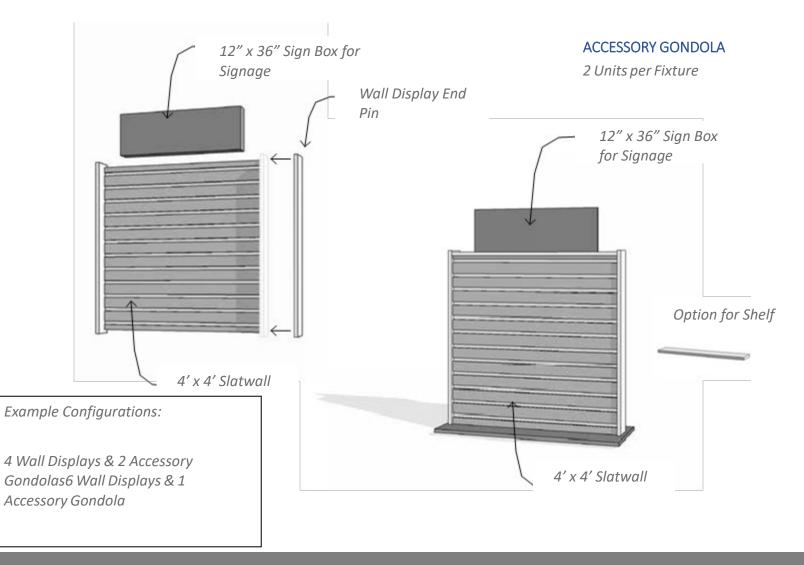

rovided are the dimensions from the last shop for you to be able to provide us with a Budget Price, to enable us to select a supplier.
- Once the agreements are in place and the premises acquired, obviously the dimensions will change, at which time you will be requested to provide a detailed quote.
- The standard fittings are listed.
- Signage to be provided by Pocket Geek





## Floor Plan - Showroom



Check In & Repair Desk

Device & Accessory Display

**Device Nesting Table** 

Accessory Wall Display

Accessory Gondola Display

**ISOD** Display

Show room Dimensions

29' 7" wide

34' 4" long













#### FLOOR PLAN - BACK OF HOUSE







#### Point of Sale



45 Degree Check-in/Repair - 126" W x 50" D x 52" H (38" COUNTER)



### Show Room

#### WALL DISPLAY

1 Unit per Fixture





#### Show Room





### Back Room

#### **TECH BENCHES**

**WALL TECH BENCH** 96" W x 24" D x 41" H



#### **ISLAND TECH BENCH** 96" W x 48" D x 41" H





#### Paint

Images are for visual reference only and not to be used for colour matching.











### Flooring

Flooring style is intended to mimic polished or stained concrete ranging in shades from grey to grey-brown. The flooring should be neutral in colour, minimal in texture or pattern, and should not distract from the overall storebuild. Please see options below. OPTIONS

- I. Commercial Option Please see next page
- 2. Polished or Stained Concrete
- 3. Flooring of your choice that meets the outlined criteria

\*Any deviations from option #1 are required to be reviewed and approved by Pocket Geek Corporate. The use of unapp