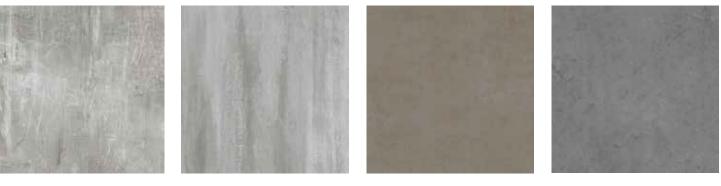

### Flooring

Flooring style is intended to mimic polished or stained concrete ranging in shades from grey to grey-brown. The flooring should be neutral in colour, minimal in texture or pattern, and should not distract from the overall storebuild. Please see options below. OPTIONS

- I. Commercial Option Please see next page
- 2. Polished or Stained Concrete
- 3. Flooring of your choice that meets the outlined criteria

\*Any deviations from option #1 are required to be reviewed and approved by Pocket Geek Corporate. The use of unapproved flooring is NOT permitted. Franchisee owners are responsible for ensuring a professional installation, regardless of which flooring option is selected\*
DO'S