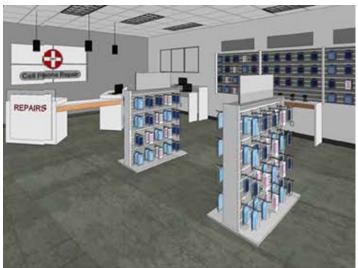

## Pocket Geek Shop Fitout



## Pocket Geek

#### Standard

- We are required to maintain the same standard for all franchise outlets.
- We have provided are the dimensions from the last shop for you to be able to provide us with a Budget Price, to enable us to select a supplier.
- Once the agreements are in place and the premises acquired, obviously the dimensions will change, at which time you will be requested to provide a detailed quote.
- The standard fittings are listed.
- Signage to be provided by Pocket Geek





## Floor Plan - Showroom



Check In & Repair Desk

Device & Accessory Display

**Device Nesting Table** 

Accessory Wall Display

Accessory Gondola Display

**ISOD** Display

Show room Dimensions

29' 7" wide

34' 4" long













#### FLOOR PLAN - BACK OF HOUSE







#### Point of Sale



45 Degree Check-in/Repair - 126" W x 50" D x 52" H (38" COUNTER)



### Show Room

#### WALL DISPLAY

1 Unit per Fixture





#### Show Room





### Back Room

#### **TECH BENCHES**

**WALL TECH BENCH** 96" W x 24" D x 41" H



#### **ISLAND TECH BENCH** 96" W x 48" D x 41" H





#### Paint

Images are for visual reference only and not to be used for colour matching.











### Flooring

Flooring style is intended to mimic polished or stained concrete ranging in shades from grey to grey-brown. The flooring should be neutral in colour, minimal in texture or pattern, and should not distract from the overall storebuild. Please see options below. OPTIONS

- I. Commercial Option Please see next page
- 2. Polished or St