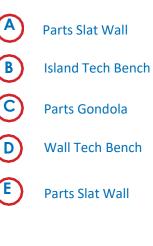

#### FLOOR PLAN - BACK OF HOUSE

#### **TECH BENCHES**

**WALL TECH BENCH** 96" W x 24" D x 41" H

#### **ISLAND TECH BENCH** 96" W x 48" D x 41" H