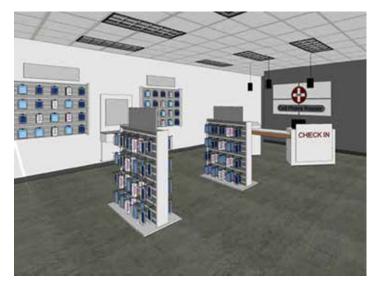

## Pocket Geek Shop Fitout



## Pocket Geek

#### Standard

- We are required to maintain the same standard for all franchise outlets.
- We have provided are the dimensions from the last shop for you to be able to provide us with a Budget Price, to enable us to select a supplier.
- Once the agreements are in place and the premises acquired, obviously the dimensions will change, at which time you will be requested to provide a detailed quote.
- The standard fittings are listed.
- Signage to be provided by Pocket Geek





## Floor Plan - Showroom



Check In & Repair Desk

Device & Accessory Display

**Device Nesting Table** 

Accessory Wall Display

Accessory Gondola Display

**ISOD** Display

Show room Dimensions

29' 7" wide

34' 4" long













#### FLOOR PLAN - BACK OF HOUSE







#### Point of Sale



45 Degree Check-in/Repair - 126" W x 50" D x 52" H (38" COUNTER)



### Show Room

#### WALL DISPLAY

1 Unit per Fixture





#### Show Room





### Back Room

#### **TECH BENCHES**

**WALL TECH BENCH** 96" W x 24" D x 41" H



#### **ISLAND TECH BENCH** 96" W x 48" D x 41" H





#### Paint

Images are for visual reference only and not to be used for colour matching.











### Flooring

Flooring style is intended to mimic polished or stained concrete ranging in shades from grey to grey-brown. The flooring should be neutral in colour, minimal in texture or pattern, and should not distract from the overall storebuild. Please see options below. OPTIONS

- I. Commercial Option Please see next page
- 2. Polished or