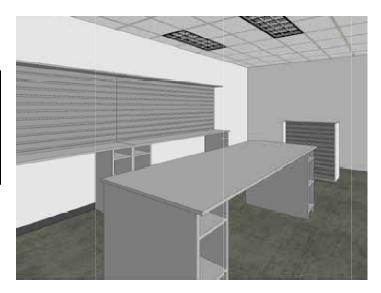

#### **TECH BENCHES**

**WALL TECH BENCH** 96" W x 24" D x 41" H

#### **ISLAND TECH BENCH** 96" W x 48" D x 41" H