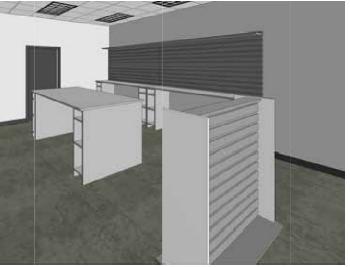

#### **TECH BENCHES**

**WALL TECH BENCH** 96" W x 24" D x 41" H

#### **ISLAND TECH BENCH** 96" W x 48" D x 41" H