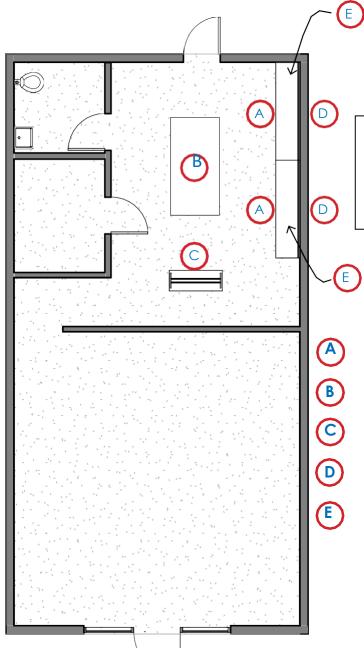

## Pocket Geek Shop Fitout



## Pocket Geek

#### Standard

- We are required to maintain the same standard for all franchise outlets.
- We have provided are the dimensions from the last shop for you to be able to provide us with a Budget Price, to enable us to select a supplier.
- Once the agreements are in place and the premises acquired, obviously the dimensions will change, at which time you will be requested to provide a detailed quote.
- The standard fittings are listed.
- Signage to be provided by Pocket Geek





## Floor Plan - Showroom



Check In & Repair Desk

Device & Accessory Display

**Device Nesting Table** 

Accessory Wall Display

Accessory Gondola Display

**ISOD** Display

Show room Dimensions

29' 7" wide

34' 4" long













#### FLOOR PLAN - BACK OF HOUSE







#### Point of Sale



45 Degree Check-in/Repair - 126" W x 50" D x 52" H (38" COUNTER)



### Show Room

#### WALL DISPLAY

1 Unit per Fixture





#### Show Room





### Back Room

#### **TECH BENCHES**

**WALL TECH BENCH** 96" W x 24" D x 41" H



#### **ISLAND TECH BENCH** 96" W x 48" D x 41" H





#### Paint

Images are for visual reference only and not to be used for colour matching.











### Flooring

Flooring style is intended to mimic polished or stained concrete ranging in shades from grey to grey-brown. The flooring should be neutral in colour, minimal in texture or pattern, and should not distract from the overall storebuild. Please see options below. OPTIONS

- I. Commercial Option Please see next page
- 2. Polished or Staine