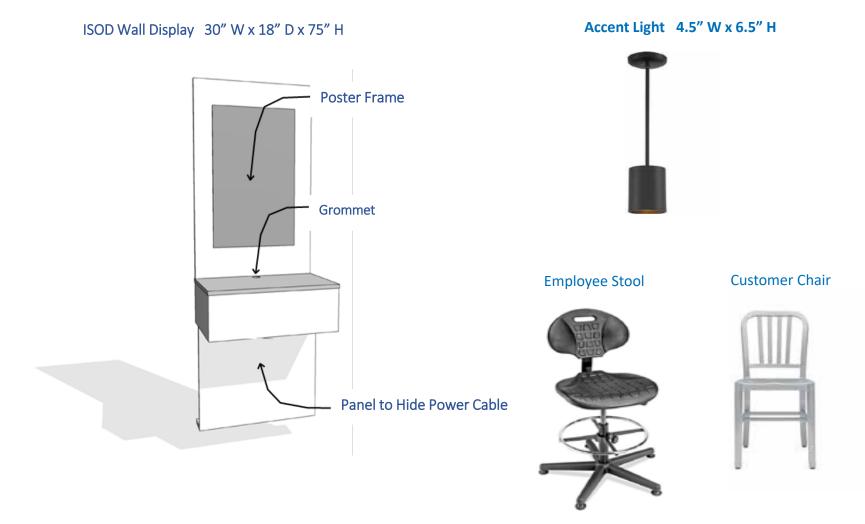

## Floor Plan - Showroom

Check In & Repair Desk

Device & Accessory Display

**Device Nesting Table** 

Accessory Wall Display

Accessory Gondola Display

**ISOD** Display

Show room Dimensions