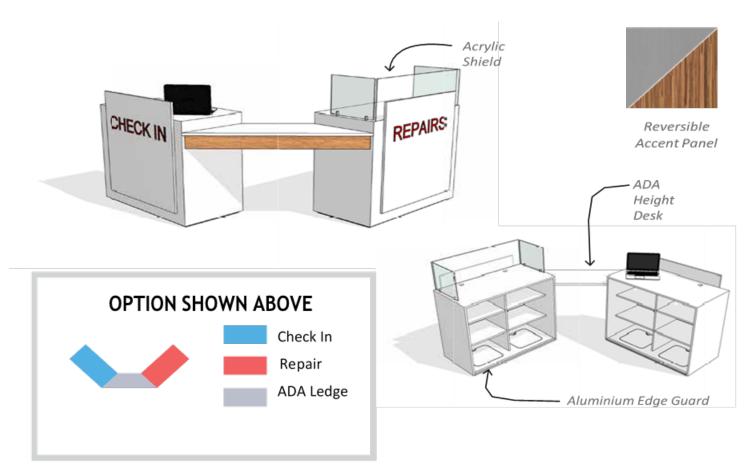

#### Point of Sale

45 Degree Check-in/Repair - 126" W x 50" D x 52" H (38" COUNTER)