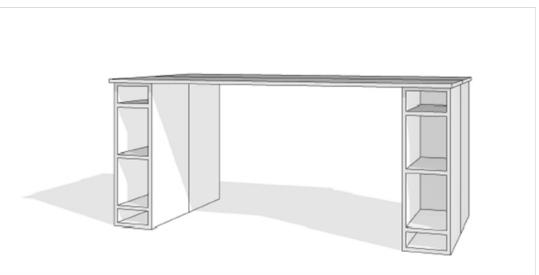

#### **TECH BENCHES**

**WALL TECH BENCH** 96" W x 24" D x 41" H

#### **ISLAND TECH BENCH** 96" W x 48" D x 41" H