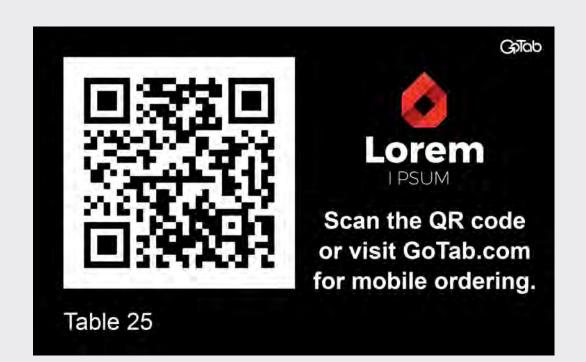

#### DESIGN 2

**Dimensions:** 3.5x2.25 inches

Shape: Rectangle (Credit Card size)

#### Features:

- Largest surface area for the QR code
- Design simplicity allows for a clean,

simple look on the table