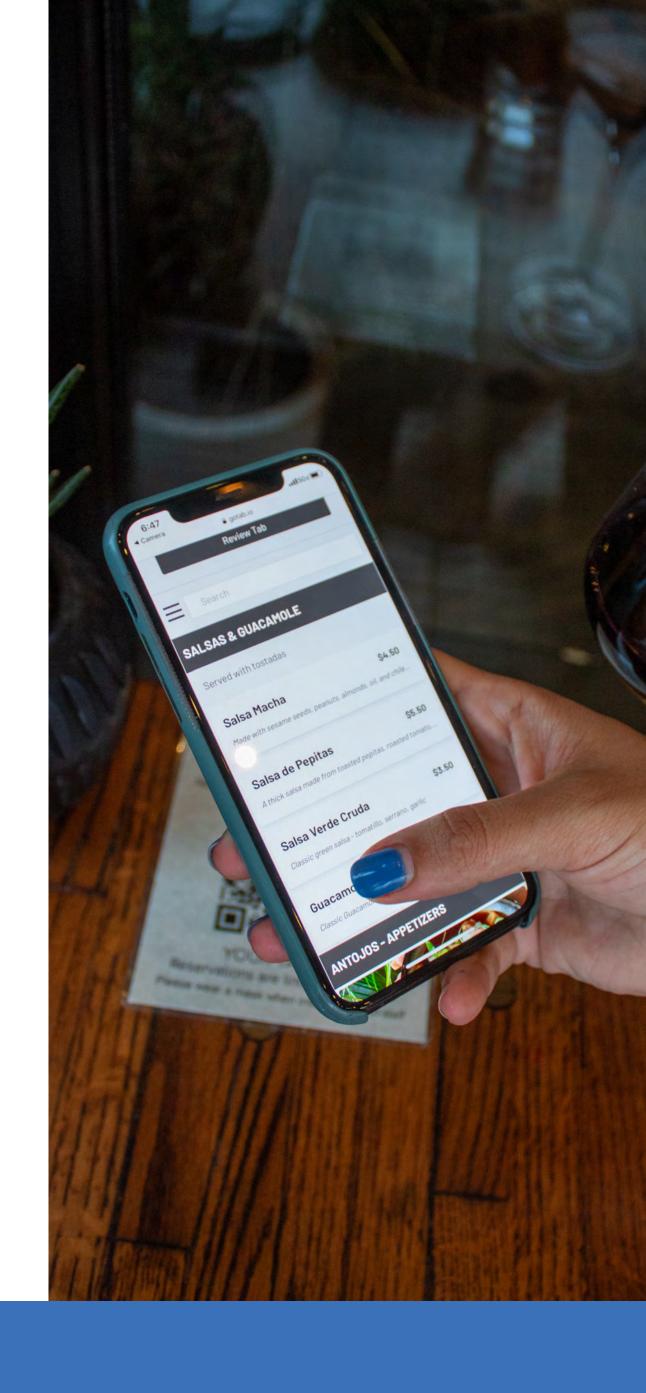

## **Choose Your Card Design**

We have designed (what we have found to be) the most functional, durable, intuitive QRs that are easy to use and convenient for guests.

Hard Cards (Option 1) & Flexible Cards (Option 2)