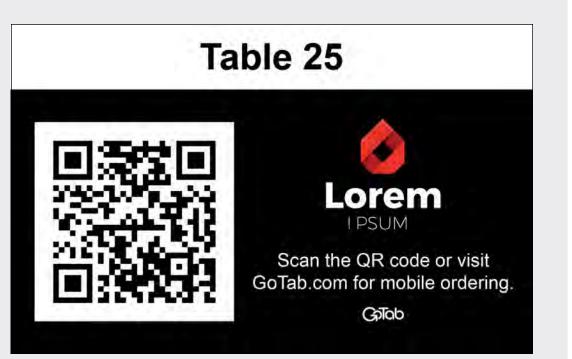

#### DESIGN 4

Dimensions: 3.5x2.25 inches

Shape: Rectangle (Credit Card size)

#### Features:

- Design allows you to have two background colors
- Design simplicity allows for a clean, simple look on the table
- The large table number is easier for servers to see