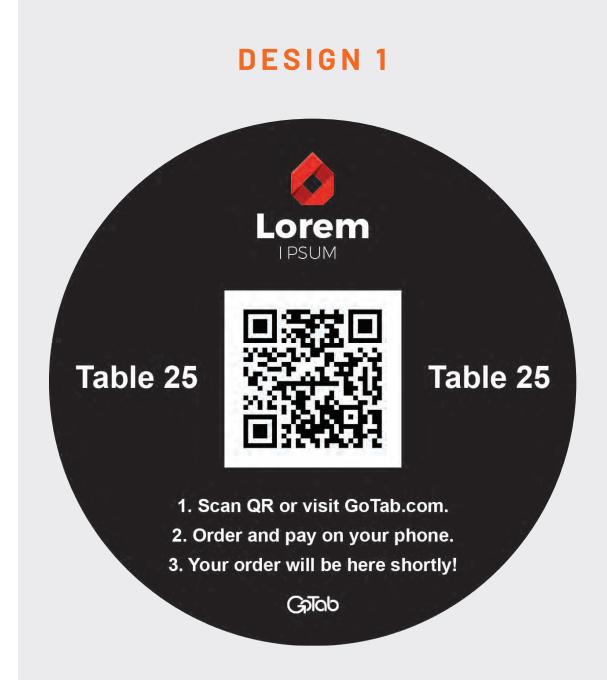

# **Choose Your Card Design**

Dimensions: 4x4 inches

Shape: Round Features:

Long format instructions

• Round shape makes this design resistant

to guests trying to pick QR off

• Design 1: 4- Inch Circle