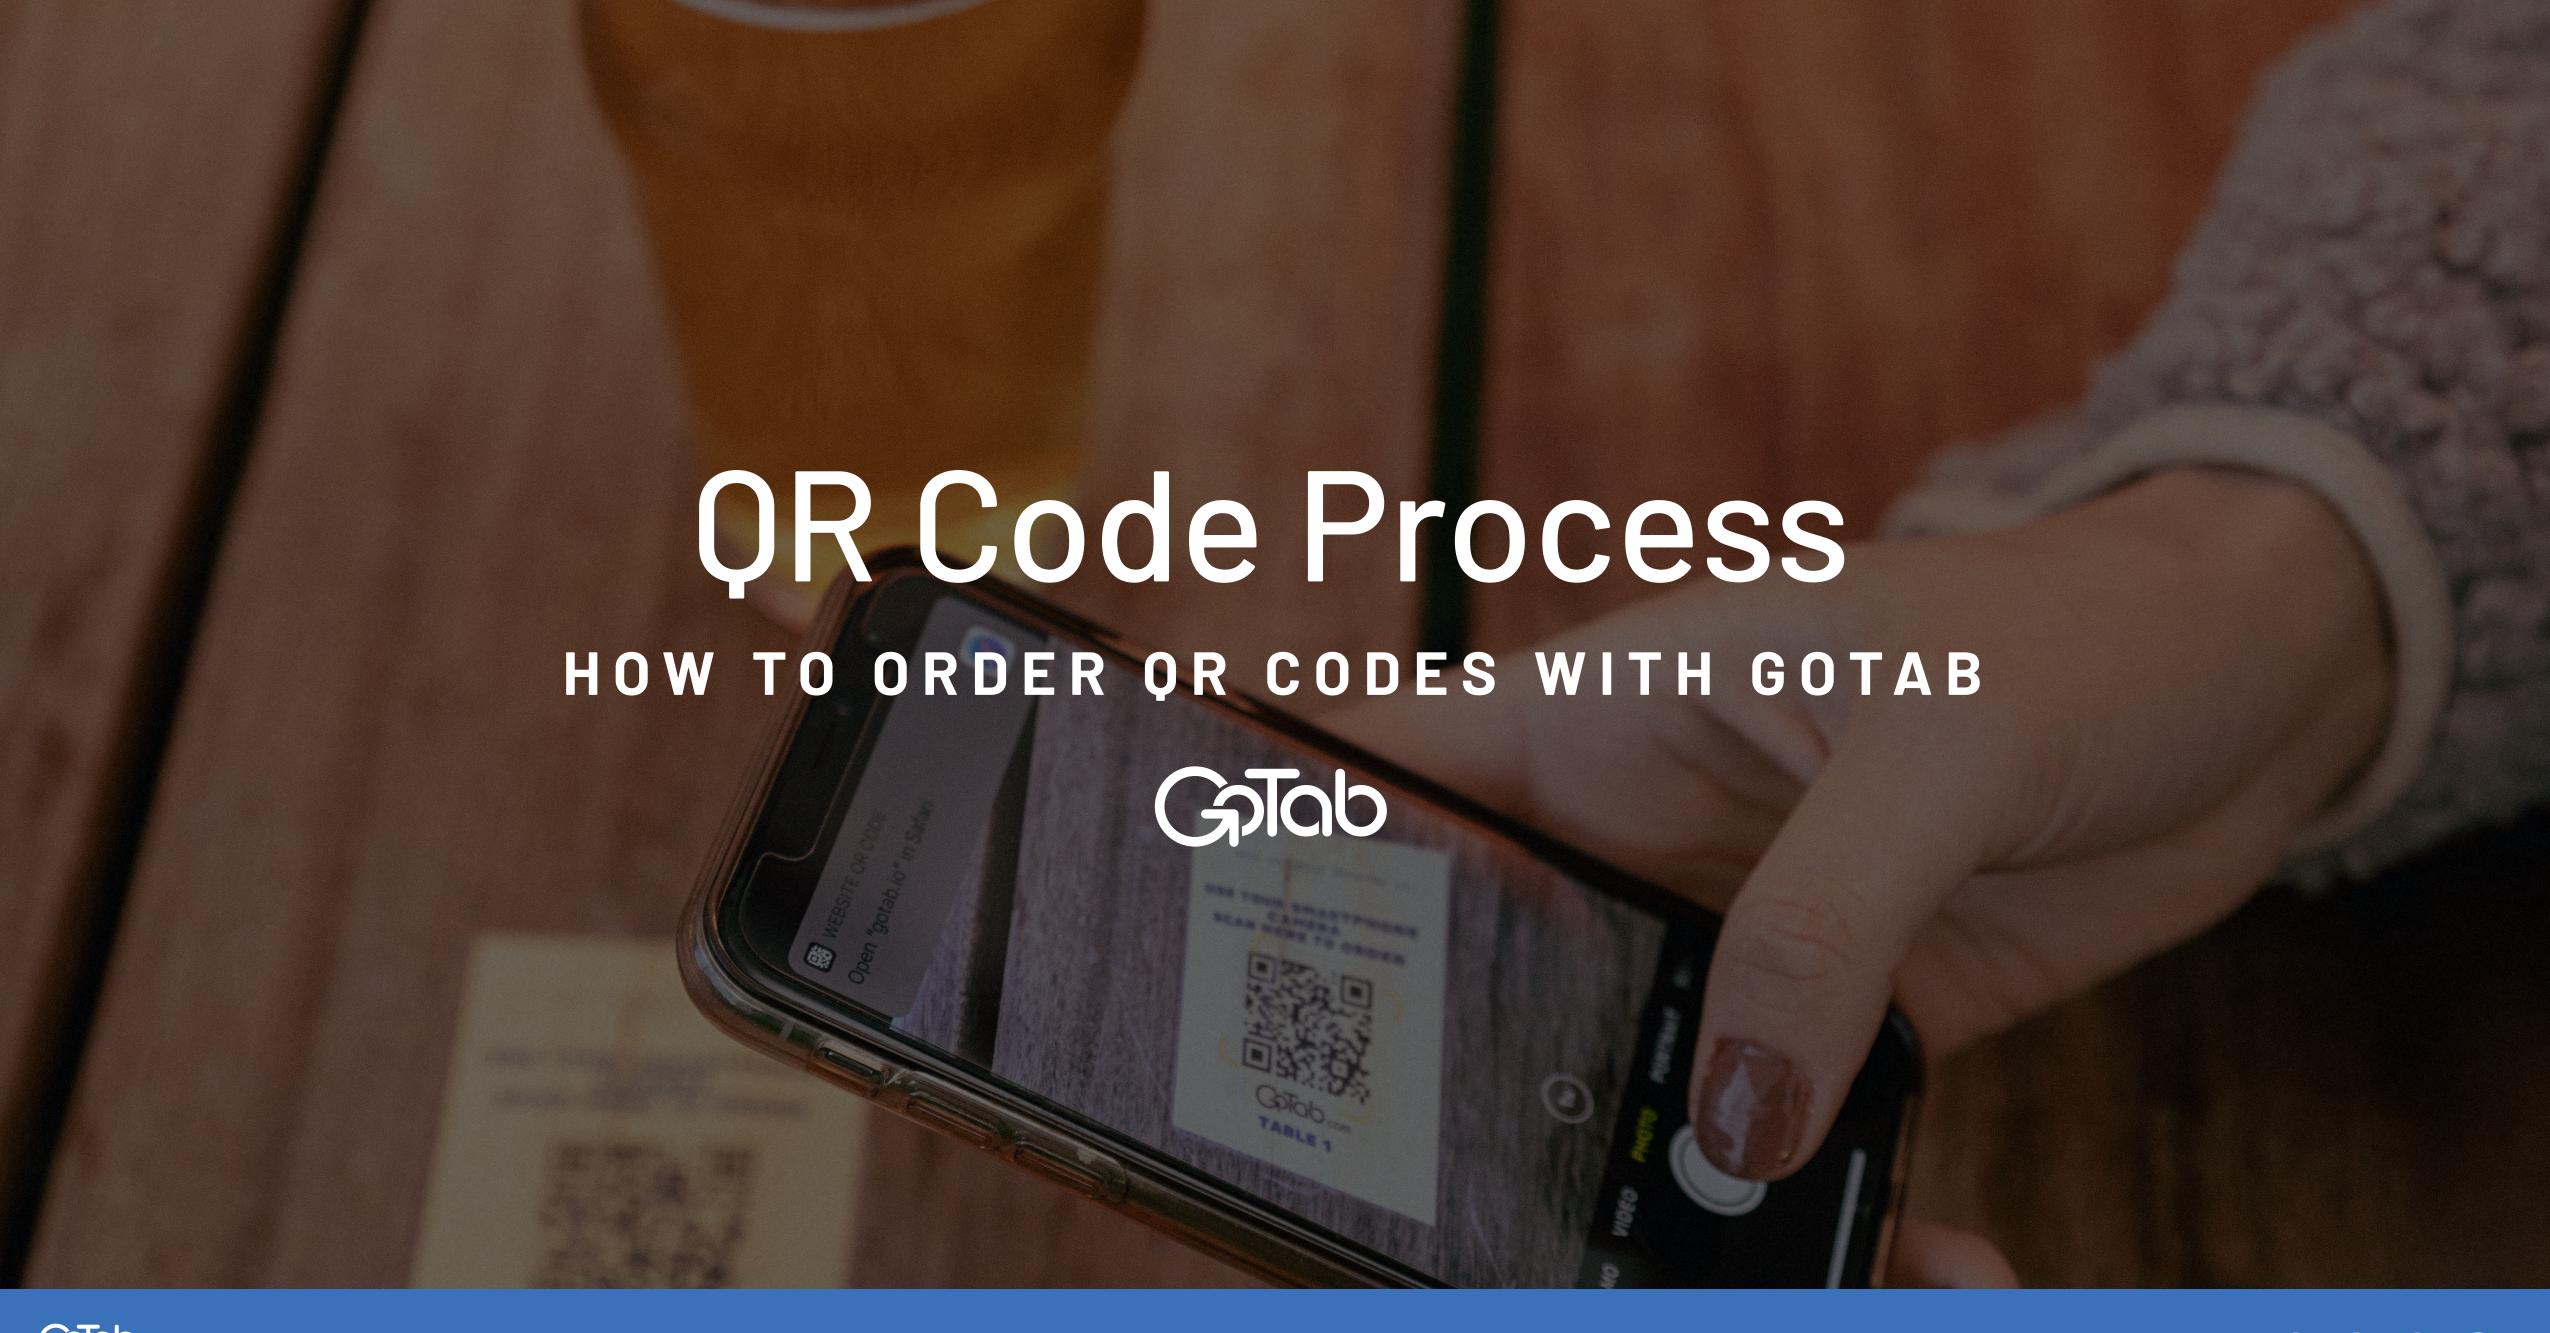

## Choose Your Printing Method and Material

Choose a printing method that fits your service model. It's great to consider these questions if you need help deciding which option to choose:

- Where will the QRs be placed?
- Will they be inside or outside?
- How often will I be adding new tables?
- How often will I need to reorder QRs?

#### PRINT WITH GOTAB