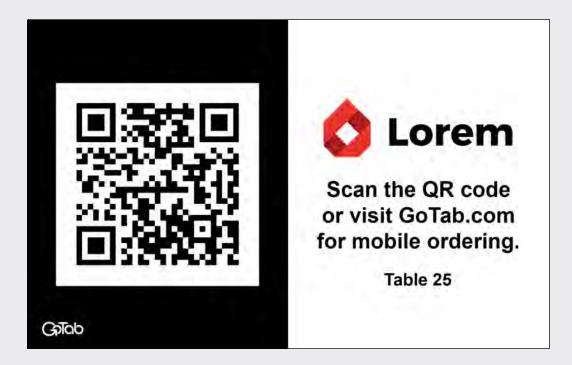

#### **DESIGN 3**

**Dimensions:** 3.5x2.25 inches

Shape: Rectangle (Credit Card size)

#### Features:

- Design allows you to have two background colors
- Design simplicity allows for a clean,
   simple look on the table