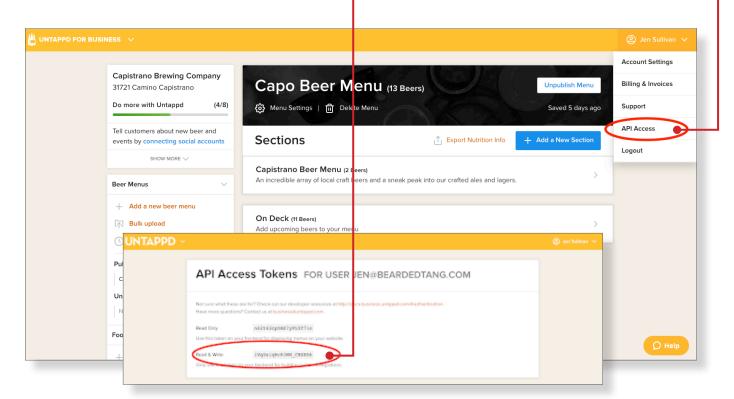

## **RECOMMENDED PROCESS:**

- 1. Get Username and Password for Untappd account.
- 2. Visit https://business.untappd.com/ and login with the given credentials.
- 3. In the upper right corner use the hamburger menu to reach the "API Access" menu.
- 4. Copy the "Read & Write" API Key.