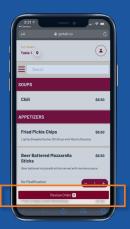

## VIEW THE MENU & ORDER

Browse the menu on your phone and add items to your order. When you have selected all of your items, click *Review Order* at the bottom of the screen and choose whether you'd like to open a tab, or keep it closed. Confirm your selections, or click *Add More Items* if you'd like to add more to your order.

< (703) 552-4690</p>
✓ info@gotab.io
☐ gotab.io/en

| In terms<br>Table 1                                                                                                                                                                                                                                                                                                                                                                                                                                                                                                                                                                                                                                                                                                                                                                                                                                                                                                                                                                                                                                                                                                                                                                                                                                                                                                                                                                                                                                                                                                                                                                                                                                                                                                                                                                                                                                                                                                                                                                                                                                                                                                       | 3:21 -7<br>• Camera | -                                     | - •             | al 🕈 🖿)    |
|---------------------------------------------------------------------------------------------------------------------------------------------------------------------------------------------------------------------------------------------------------------------------------------------------------------------------------------------------------------------------------------------------------------------------------------------------------------------------------------------------------------------------------------------------------------------------------------------------------------------------------------------------------------------------------------------------------------------------------------------------------------------------------------------------------------------------------------------------------------------------------------------------------------------------------------------------------------------------------------------------------------------------------------------------------------------------------------------------------------------------------------------------------------------------------------------------------------------------------------------------------------------------------------------------------------------------------------------------------------------------------------------------------------------------------------------------------------------------------------------------------------------------------------------------------------------------------------------------------------------------------------------------------------------------------------------------------------------------------------------------------------------------------------------------------------------------------------------------------------------------------------------------------------------------------------------------------------------------------------------------------------------------------------------------------------------------------------------------------------------------|---------------------|---------------------------------------|-----------------|------------|
| Table 1         Image: Constraint of the placed after you pay.         Image: Constraint of the play.         Image: Constraint of the place                                                                                                                                                                                                                                                                                                                   |                     |                                       |                 |            |
| Other For         Barth           1         9         Beer Ratened Mozavela Sitica         605           1         9         Beer Ratened Mozavela Sitica         605           1         9         Beer Ratened Mozavela Sitica         605           1         9         Billia Othersell Property and<br>Additional Condinensity Primocal Audition         603           405 Note mem         9813         513           Subtotal         613         513           1         9         9         313           1         10         10         513           1         201         215         Cateree                                                                                                                                                                                                                                                                                                                                                                                                                                                                                                                                                                                                                                                                                                                                                                                                                                                                                                                                                                                                                                                                                                                                                                                                                                                                                                                                                                                                                                                                                                                |                     | 2                                     |                 | ٤          |
| Beer Batered Mozzarelis Sticks 58.5     Beer Batered Mozzarelis Sticks 58.5     December 2 Search Presentation     Construction Stress 50.5     Construction     Searchest     Searchest     Sourcest 50.5     Construction     Sourcest 50.5     Construction     Sourcest 50.5     Construction     Sourcest 50.5     Construction                                                                                                                                                                                                                                                                                                                                                                                                                                                                                                                                                                                                                                                                                                                                                                                                                                                                                                                                                                                                                                                                                                                                                                                                                                                                                                                                                                                                                                                                                                                                                                                                                                                                                                                                                                                      | Your ord            | fer will only be pl                   | aced after yo   | u pay. ×   |
| With Orkan         State Orkan           1         Others Front Onese The Orkaness Shouts                                                               | Order For           |                                       |                 | Sarah 🖉    |
| Obes fue Overse Flore and for the other state of the othe other state of the other state of the other state of the other s | 1.0                 | Beer Battered №                       | lozzarella Stic | :ks \$8.50 |
| Subtotal \$19.7<br>Taxes - Fees • 811<br>Testors 1 51.9<br>Testors 22% Custom                                                                                                                                                                                                                                                                                                                                                                                                                                                                                                                                                                                                                                                                                                                                                                                                                                                                                                                                                                                                                                                                                                                                                                                                                                                                                                                                                                                                                                                                                                                                                                                                                                                                                                                                                                                                                                                                                                                                                                                                                                             | 1.0                 | Choose Your Chee<br>Add (Bacon), Cond | liments (None). |            |
| Taxes + Fees                                                                                                                                                                                                                                                                                                                                                                                                                                                                                                                                                                                                                                                                                                                                                                                                                                                                                                                                                                                                                                                                                                                                                                                                                                                                                                                                                                                                                                                                                                                                                                                                                                                                                                                                                                                                                                                                                                                                                                                                                                                                                                              |                     | Add Mc                                | re items        |            |
| Tin(20%) \$3.9                                                                                                                                                                                                                                                                                                                                                                                                                                                                                                                                                                                                                                                                                                                                                                                                                                                                                                                                                                                                                                                                                                                                                                                                                                                                                                                                                                                                                                                                                                                                                                                                                                                                                                                                                                                                                                                                                                                                                                                                                                                                                                            | Subtotal            |                                       |                 | \$19.70    |
| 20% 22% Custom                                                                                                                                                                                                                                                                                                                                                                                                                                                                                                                                                                                                                                                                                                                                                                                                                                                                                                                                                                                                                                                                                                                                                                                                                                                                                                                                                                                                                                                                                                                                                                                                                                                                                                                                                                                                                                                                                                                                                                                                                                                                                                            | Taxes + Fe          | es 😧                                  |                 | \$1.18     |
|                                                                                                                                                                                                                                                                                                                                                                                                                                                                                                                                                                                                                                                                                                                                                                                                                                                                                                                                                                                                                                                                                                                                                                                                                                                                                                                                                                                                                                                                                                                                                                                                                                                                                                                                                                                                                                                                                                                                                                                                                                                                                                                           | Tio (20%)           | -                                     |                 | \$3.94     |
|                                                                                                                                                                                                                                                                                                                                                                                                                                                                                                                                                                                                                                                                                                                                                                                                                                                                                                                                                                                                                                                                                                                                                                                                                                                                                                                                                                                                                                                                                                                                                                                                                                                                                                                                                                                                                                                                                                                                                                                                                                                                                                                           | F                   | 20%                                   | 22%             |            |
| 524.8                                                                                                                                                                                                                                                                                                                                                                                                                                                                                                                                                                                                                                                                                                                                                                                                                                                                                                                                                                                                                                                                                                                                                                                                                                                                                                                                                                                                                                                                                                                                                                                                                                                                                                                                                                                                                                                                                                                                                                                                                                                                                                                     | To                  |                                       |                 | \$24.82    |

## PAY & ENJOY!

Confirm your tip amount and review the cost. Select *Pay* and enter your phone number. You will receive a verification code via text message that verifies your device. Enter that code on the page. Once your device is verified, you will be able to enter your card information and place your order. If you have any questions about your order, you can contact the restaurant directly via text message by clicking the text icon in the lower left hand corner of your screen. We'll send your receipt via text message.