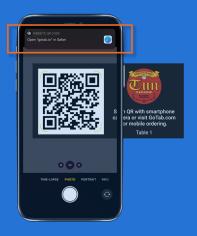

#### SCAN THE OR CODE

Open the camera app on your phone and hover the camera over the QR code at your table. Click the internet link that appears to visit GoTab.com.

-OR-

Open your web browser on your phone and go to GoTab.com. Click the *Scan a QR* button to open the camera. In Safari, the QR will scan automatically. In other browsers, you may need to click the shutter button and select *Use Photo*.