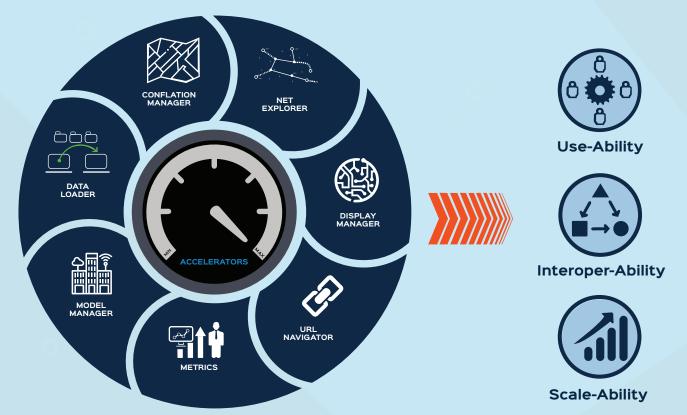

store data governance statistics on user chosen fields of interest in enterprise geodatabases. The metrics tool computes and stores current statistics and also historical trends to easily understand changes over a week, month, and year. Out of the box, it comes with ready to use metrics for counting features by feature class and subtype, field density, and unposted changes in versions. The results can either be stored in a hosted feature service for visualization using ArcGIS Opera-tions Dashboard, ArcGIS Insights, or a relational database for deeper analysis with a business intelligence tool. Metrics also provides the choice to email results as csv files for Microsoft Excel or publishing as html files for websites.



## **GIS ABILITY** ACCELERATORS

### Accelerate **Focused Abilities**



# **CUSTOMER BASE**

- Public and Private Utilities (Electric, Gas, Water, and **Telecommunications**)
- National, State, and Local • Government
- **Pipeline and Petro Chemical**

### **OUR PARTNERS**









#### **Contact Information**

United States © 703 671 1900 UK © 20 7034 7034

Belgium © 03 443 1881 France O4 3488 3500
 O
 O
 O
 O
 O
 O
 O
 O
 O
 O
 O
 O
 O
 O
 O
 O
 O
 O
 O
 O
 O
 O
 O
 O
 O
 O
 O
 O
 O
 O
 O
 O
 O
 O
 O
 O
 O
 O
 O
 O
 O
 O
 O
 O
 O
 O
 O
 O
 O
 O
 O
 O
 O
 O
 O
 O
 O
 O
 O
 O
 O
 O
 O
 O
 O
 O
 O
 O
 O
 O
 O
 O
 O
 O
 O
 O
 O
 O
 O
 O
 O
 O
 O
 O
 O
 O
 O
 O
 O
 O
 O
 O
 O
 O
 O
 O
 O
 O
 O
 O
 O
 O
 O
 O
 O
 O
 O
 O
 O
 O
 O
 O
 O
 O
 O
 O
 O
 O
 O
 O
 O
 O
 O
 O
 O
 O
 O
 O
 O
 O
 O
 O
 O
 O
 O
 O
 O
 O
 O
 O
 O
 O
 O
 O
 O
 O
 O
 O
 O
 O
 O
 O
 O
 O
 O
 O