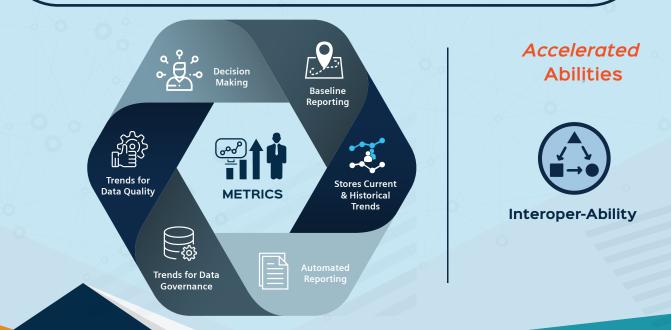

### Overview

Metrics is a baseline reporting tool to define, schedule, compute, and store data governance statistics on user chosen fields of interest in enterprise geodatabases. The metrics tool computes and stores current statistics and also historical trends to easily understand changes over a week, month, and year. Out of the box, it comes with ready to use metrics for counting features by feature class and subtype, field density, and unposted changes in versions. The results can either be stored in a hosted feature service for visualization using ArcGIS Opera-tions Dashboard, ArcGIS Insights, or a relational database for deeper analysis with a business intelligence tool. Metrics also provides the choice to email results as csv files for Microsoft Excel or publishing as html files for websites.